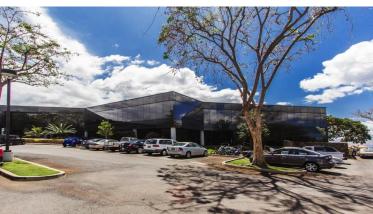

## FOR LEASE — Ocean View Class "A" Office PREMIER PLACE

535 Lipoa Parkway, Kihei, Maui, Hawaii 96753

### Maui Research & Technology Park - Professional Office Space

- 290 SF to 32,902 SF for lease in the Maui Research & Technology Park.
- Secure building with private, customizable office suites that can be combined for up to 24,947 SF of contiguous space.
- R & T Park offers fiber optic cables and SATCOM ground stations for commercial down-links with OC48 infrastructure.
- Easily accessible with ample parking and panoramic ocean, Haleakala, and golf course views.
- · Base Rent: Call for Rental Rate and CAM.