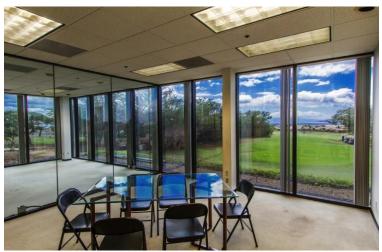

### Maui Research & Technology Park - Professional Office Space

- 290 SF to 32,902 SF for lease in the Maui Research & Technology Park.
- Secure building with private, customizable office suites that can be combined for up to 24,947 SF of contiguous space.
- R & T Park offers fiber optic cables and SATCOM ground stations for commercial down-links with OC48 infrastructure.
- Easily accessible with ample parking and panoramic ocean, Haleakala, and golf course views.
- · Base Rent: Call for Rental Rate and CAM.