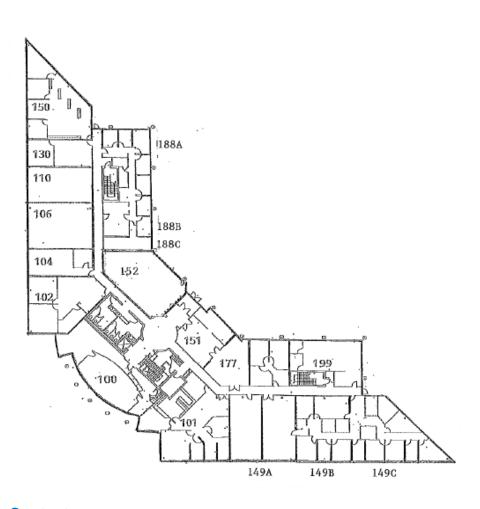

### SITE PLAN

| 2 <sup>nd</sup> Floor | 24,944 SF |
|-----------------------|-----------|
| Suite 100             | 1,733 SF  |
| Suite 102             | 1,431 SF  |
| Suite 152             | 1,334 SF  |
| Suite 188B            | 688 SF    |
| Suite 188C            | 290 SF    |
| Suite 199B            | 645 SF    |
| Suite 200A            | 1,982 SF  |
| Suites 205 – 240      |           |
| 7 units (Ea. Unit)    | 2,174 SF  |
| Suite 250             | 2,256 SF  |
| Suite 260             | 2,256 SF  |
| Suite 270             | 3,040 SF  |