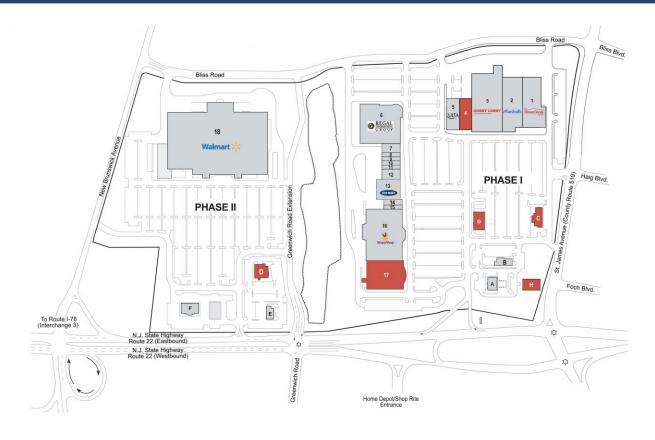

### **Space Available**

- 4 11,436 sf
- 17 30,496 sf
- C Pad C

- D Pad D
- G Pad G
- H Pad H

### **Current Tenants**

- 1 HomeGoods
- 2 Marshalls
- 3 Hobby Lobby
- 5 ULTA Beauty
- 6 Regal Cinemas
- 7 America's Best Contacts & Eyeglasses
- 8 Frank's Trattoria
- 9 Verizon Wireless
- 10 Nail Salon
- 11 Sally Beauty Supply

- 12 Teppanyaki Grill Buffet
- 13 Old Navy
- 14 petvalu
- 15 Holiday Hair
- 16 Super Stop & Shop
- 18 Walmart Supercenter
- A Wells Fargo
- B Burger King
- White Castle
- F Wawa