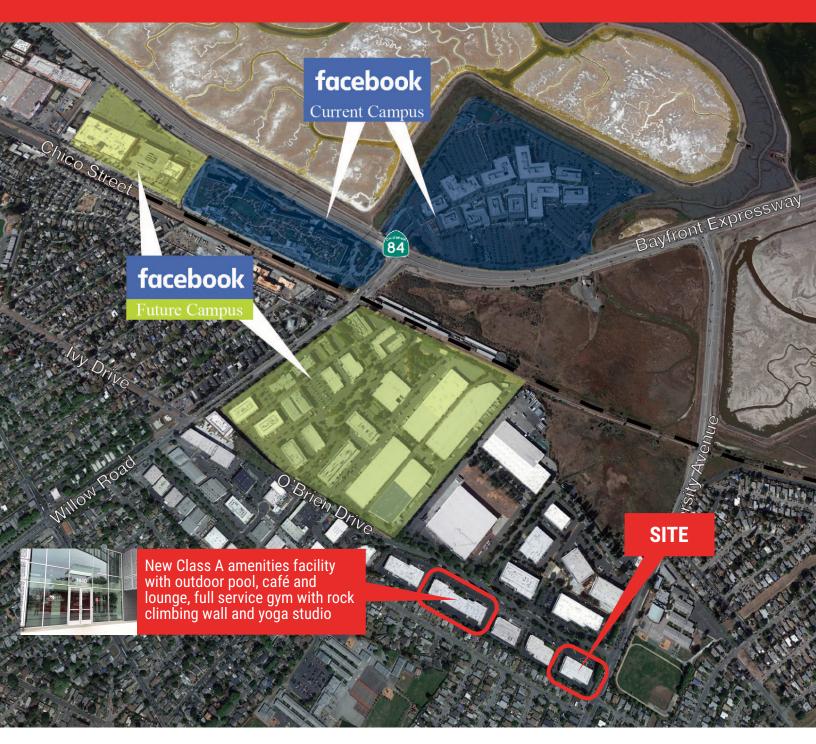

#### ±7,124 Square Feet Available

As exclusive agent(s), we are pleased to offer the following space:

- Great Office Space Located in Prime Life Science Park
- Perimeter Offices and Open Space for Cubicles
- Class A Amenities Center with Gym and Café
- ◆ Shuttle Available from Caltrans and Bart
- 9-12 Month Term
- Some Furniture Included
- Easy Access to Dumbarton Bridge and Hwy 101