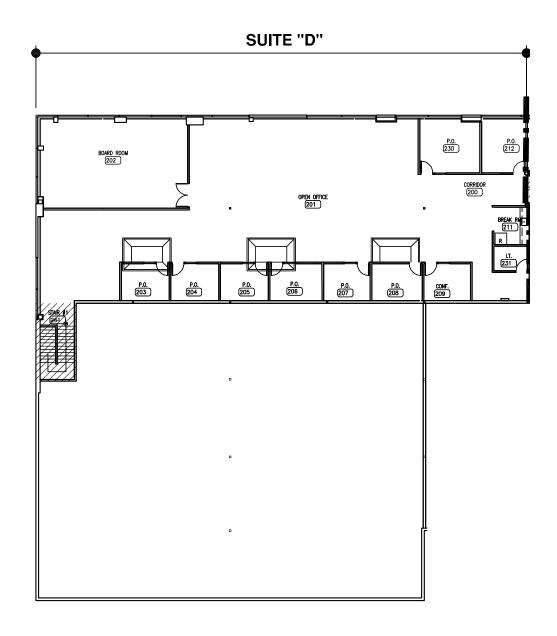

#### ±7,124 Square Feet Available

As exclusive agent(s), we are pleased to offer the following space:

- Great Office Space Located in Prime Life Science Park
- Perimeter Offices and Open Space for Cubicles
- Class A Amenities Center with Gym and Café
- ◆ Shuttle Available from Caltrans and Bart
- 9-12 Month Term
- Some Furniture Included
- Easy Access to Dumbarton Bridge and Hwy 101