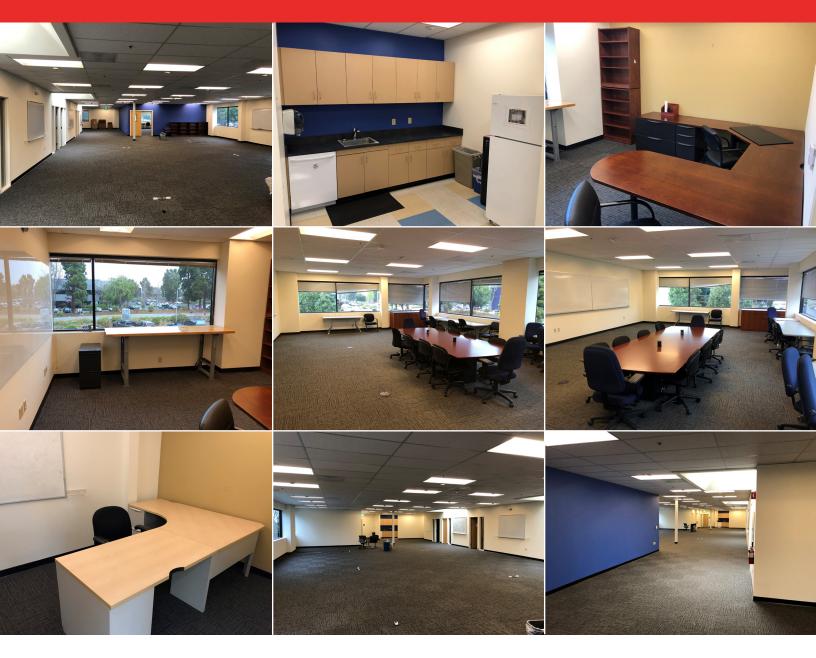

#### ±7,124 Square Feet Available

As exclusive agent(s), we are pleased to offer the following space:

- Great Office Space Located in Prime Life Science Park
- Perimeter Offices and Open Space for Cubicles
- Class A Amenities Center with Gym and Café
- ◆ Shuttle Available from Caltrans and Bart
- 9-12 Month Term
- Some Furniture Included
- Easy Access to Dumbarton Bridge and Hwy 101