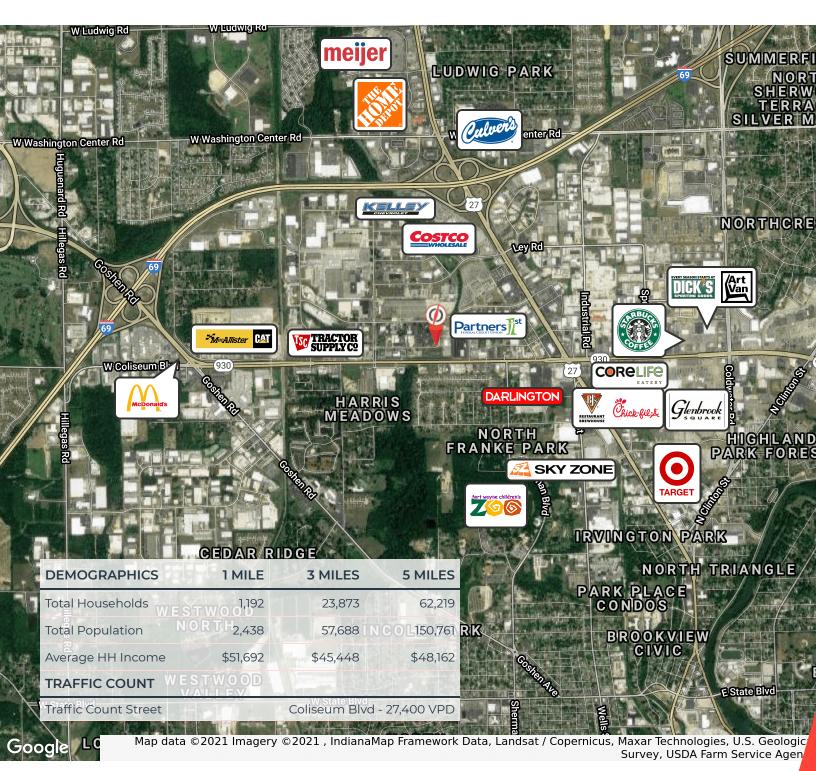

## **RETAILER MAP**

dcallison@xplorcommercial.com

260.438.6251

## PROPERTY DETAILS

Property Type Office
Property Subtype Office Building
Zoning I-2 (Industrial)
Lot Size 1.46 Acres
APN# 02-07-22-453-005.000-073
Traffic Count Street Coliseum Blvd - 27,400 VPD