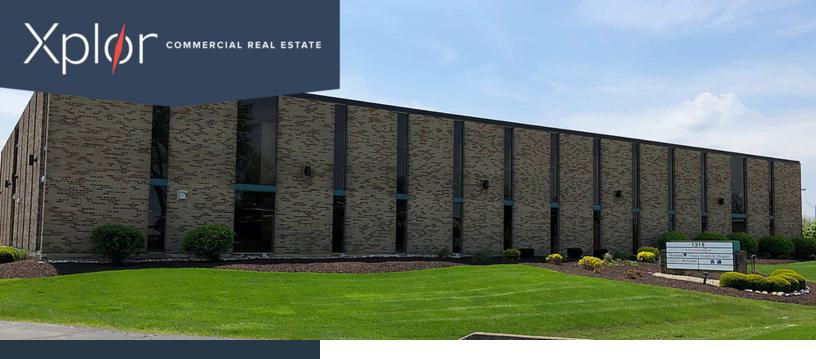

# SPACIOUS PROFESSIONAL OFFICE NEAR RETAIL AND RESTAURANTS

1315 DIRECTORS ROW FORT WAYNE, IN 46808

## **PROPERTY HIGHLIGHTS**

**AVAILABLE** 2,614 SF

- Located in 30,000 SF professionally managed office building
- Ample free parking within minutes from the Coliseum retail corridor with restaurants and shopping
- 2019 updates to common area and restroom and building is ADA accessible!
- Easy access from Coliseum Blvd. and located one half mile from I-69 via Lima Road
- · Free rent available for long term leases
- Office suite has 4 private offices, large conference room, kitchenette and large open area.

## SPACIOUS PROFESSIONAL OFFICE NEAR RETAIL AND RESTAURANTS

# 1315 Directors Row, Fort Wayne, IN 46808