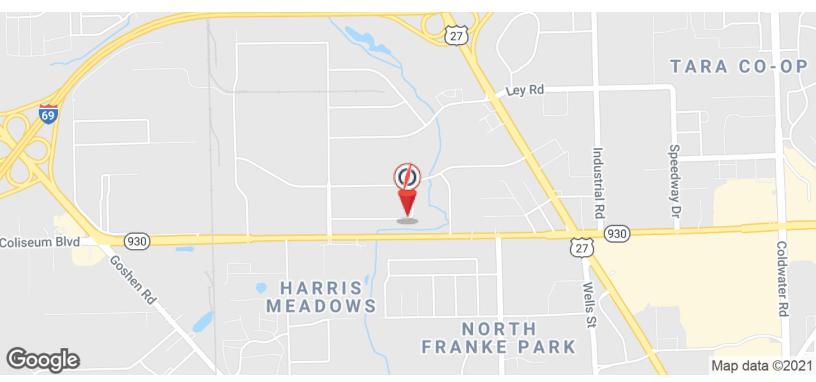

## **RETAILER MAP**

dcallison@xplorcommercial.com

260.438.6251

## **LOCATION INFORMATION**

Building Description Spacious Professional Office

Near Retail and Restaurants

Street Address 1315 Directors Row

City, State, Zip Fort Wayne, IN 46808

County/Township Allen

Side Of Street North

### **PARKING & TRANSPORTATION**

Parking Type Surface
Parking Spaces 145 Spaces
Distance To Interstate 69 1.5 miles