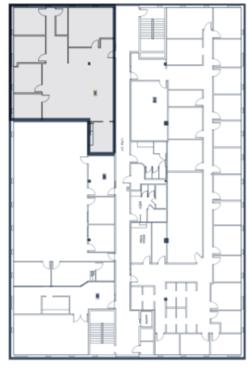

| SPACES    | LEASE RATE    | SPACE SIZE |
|-----------|---------------|------------|
| Suite 205 | \$12.50 SF/yr | 2,614 SF   |

**DENNIS CALLISON** 

## **PROPERTY DETAILS**