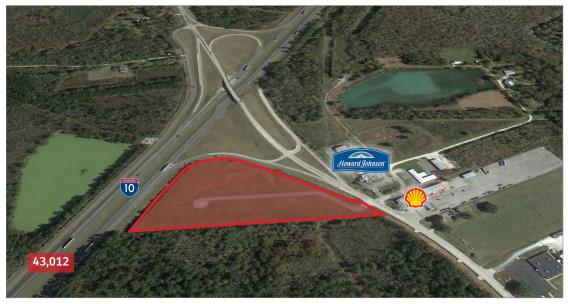

## Interstate 10 Frontage

I-10 and Evangeline Hwy, Jennings, LA

Overview

Aerial

Regional Aerial

Plat

Demographics

#### **Property Description**

With few opportunities for as much contiguous acreage along I-10, this site makes for a prime parcel of land. With great access and outstanding visibility, the site would be a great opportunity for a hotel, fuel, office/industrial facility. Centrally located in Southwest Louisiana, Jennings offers a great opportunity with convenient connectivity to several markets. Jennings also serves as a bedroom community to both Lafayette and Lake Charles, half an hour drive in either direction. This parcel has 6 lots with a variety of sizes available, but could also be sold and offered as one single tract of land.

#### **Available**

• 10.16 Acres (all or part)

stirlingproperties.com

6 Lots