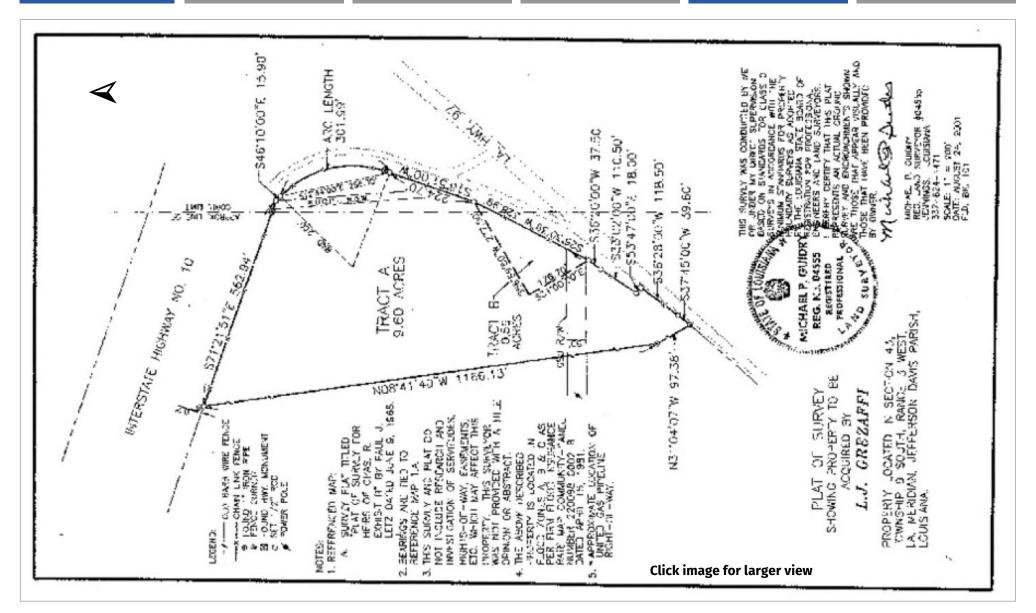

# Interstate 10 Frontage

I-10 and Evangeline Hwy, Jennings, LA

Overview

Aerial

Regional Aerial

**Plat** 

Demographics

Office: 337-234-4481 Direct: 337-572-0273 scitron@stirlingprop.com