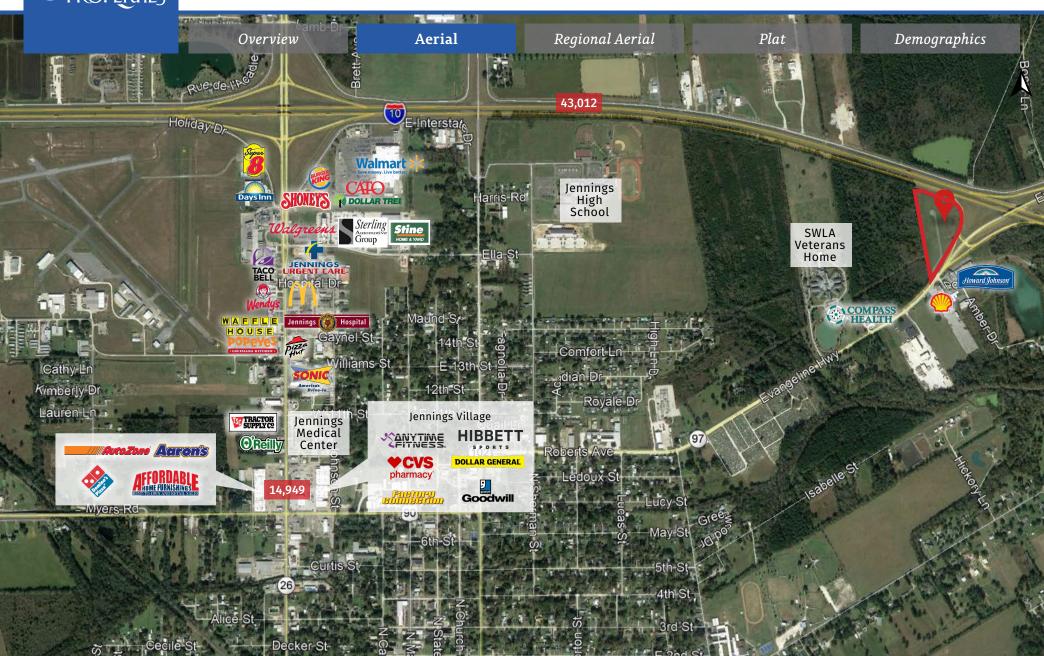

# Interstate 10 Frontage I-10 and Evangeline Hwy, Jennings, LA

Regional Aerial Plat Demographics Overview Aerial

Office: 337-234-4481 Direct: 337-572-0273 scitron@stirlingprop.com