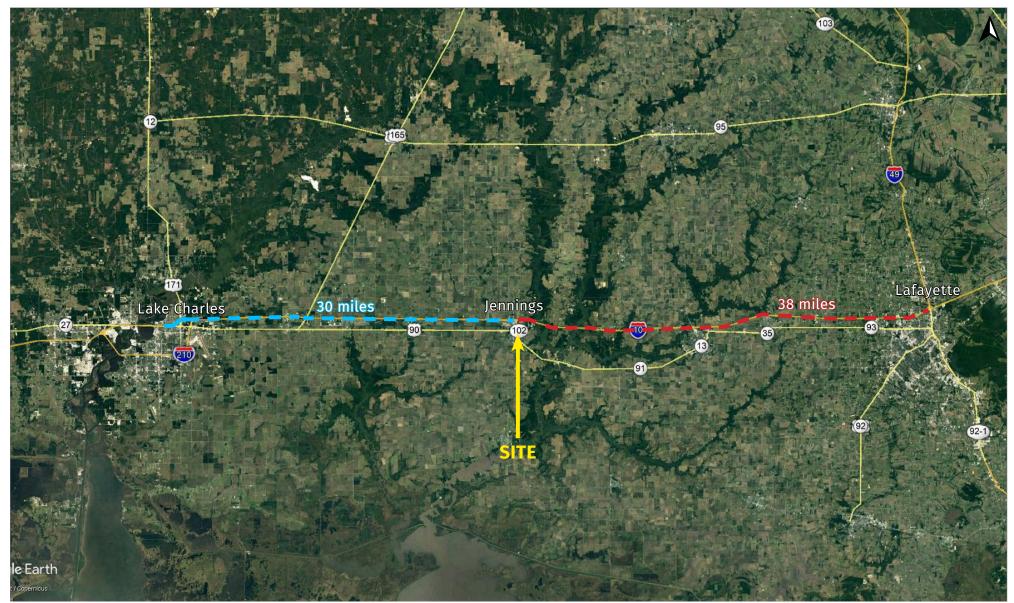

#### **Property Description**

With few opportunities for as much contiguous acreage along I-10, this site makes for a prime parcel of land. With great access and outstanding visibility, the site would be a great opportunity for a hotel, fuel, office/industrial facility. Centrally located in Southwest Louisiana, Jennings offers a great opportunity with convenient connectivity to several markets. Jennings also serves as a bedroom community to both Lafayette and Lake Charles, half an hour drive in either direction. This parcel has 6 lots with a variety of sizes available, but could also be sold and offered as one single tract of land.

# Interstate 10 Frontage I-10 and Evangeline Hwy, Jennings, LA

Regional Aerial Plat Demographics Overview Aerial

Office: 337-234-4481 Direct: 337-572-0273 scitron@stirlingprop.com