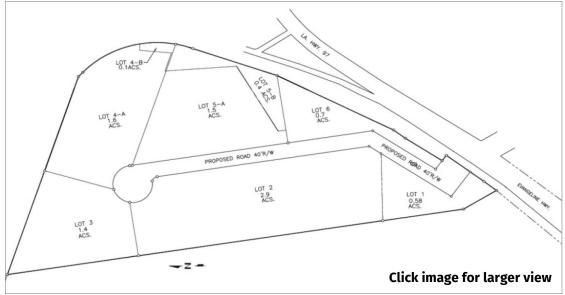

#### **Available**

• 10.16 Acres (all or part)

stirlingproperties.com

6 Lots

# Interstate 10 Frontage

I-10 and Evangeline Hwy, Jennings, LA

Overview

Aerial

Regional Aerial

**Plat** 

Demographics

Office: 337-234-4481 Direct: 337-572-0273 scitron@stirlingprop.com