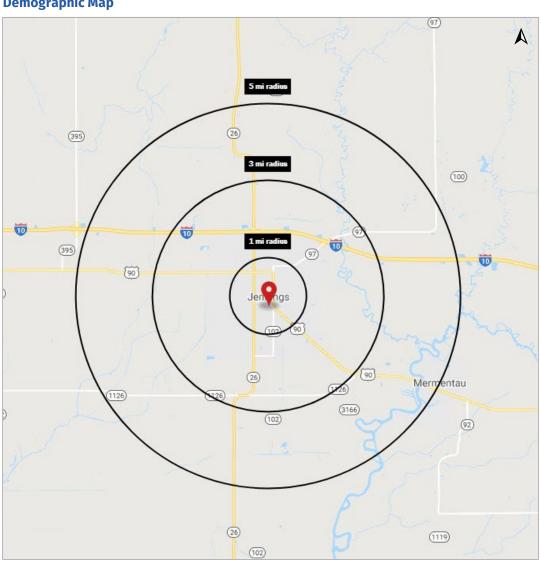

# Interstate 10 Frontage I-10 and Evangeline Hwy, Jennings, LA

Overview

Aerial

Regional Aerial

Plat

**Demographics** 

#### **Demographic Map**

| 2019 Demographics | 1 mi.    | 3 mi.    | 5 mi.    |
|-------------------|----------|----------|----------|
| Population        | 7,233    | 10,667   | 13,023   |
| Avg. HH Income    | \$50,230 | \$53,996 | \$56,401 |
| Households        | 2.905    | 4.248    | 5.155    |