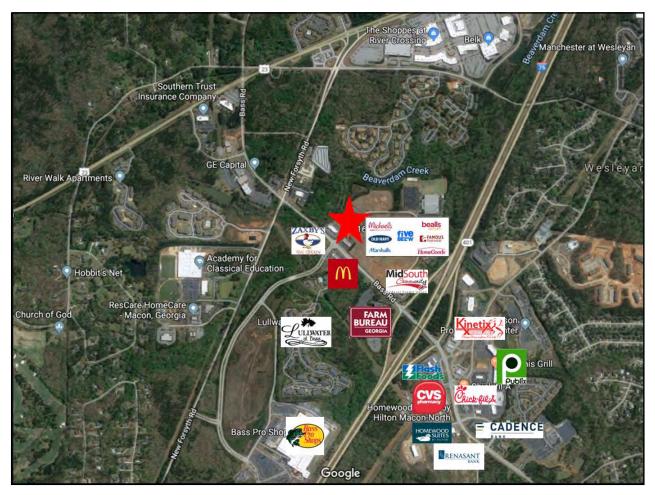

ss Road Macon, Bibb County, Georgia 31210



**Pinnacle Point,** a 10,500± square foot center, is located at a signalized intersection and adjacent to the brand new "North Macon Plaza" shopping center. Tenant's include Marshall's, Homegoods, Michaels, Beall's Outlet, Old Navy, Five Below, Famous Footwear and Lifeway Christian.

### **Available Suite:**

- Suite 100/101: 3,000± SF (50' X 60') End cap with drive-thru
- Zoned: C4
- Current Tenants: Great Clips, Welch's Country Smokehouse, Medi's Mediterranean Fusion, TechRX

**REDUCED LEASE RATE: \$18/PSF** 

**CAM T & I:** \$3.66/PSF

#### **CBCMACON.COM**

STEPHANIE FOLSOM, CCIM 478.361.8259 stephanie@cbcworldwide.com DEIDRA STEWART 478.508.2652 deidra@cbcworldwide.com









## **MAPS**

1687 Bass Road Macon, Bibb County, Georgia 31210





3



## **DEMOGRAPHICS - 1 MILE**

1687 Bass Road Macon, Bibb County, Georgia 31210





## **DEMOGRAPHICS - 3 MILE**

1687 Bass Road Macon, Bibb County, Georgia 31210





## **DEMOGRAPHICS - 5 MILE**

1687 Bass Road Macon, Bibb County, Georgia 31210