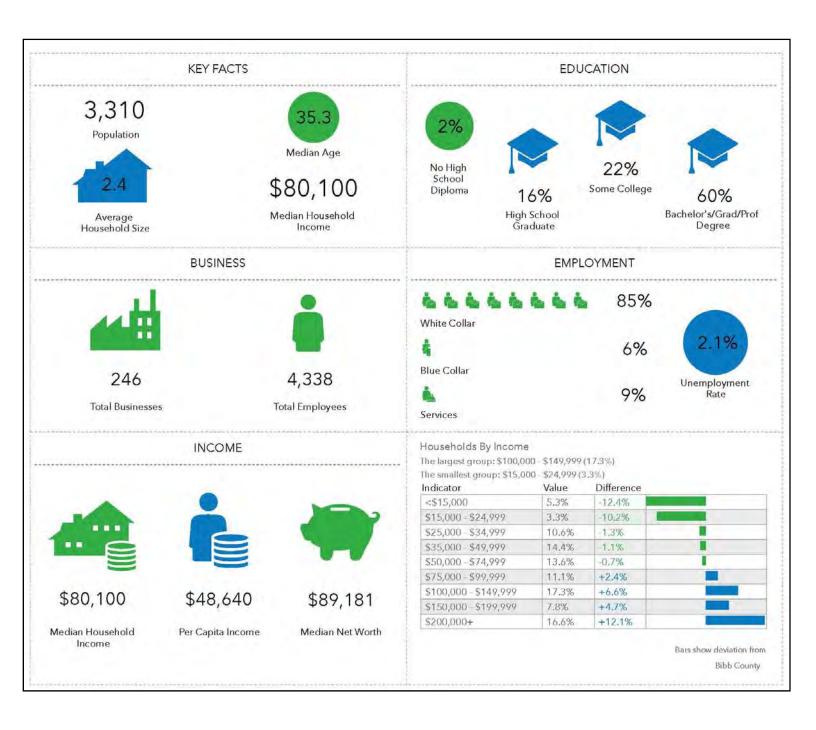

nter, is located at a signalized intersection and adjacent to the brand new "North Macon Plaza" shopping center. Tenant's include Marshall's, Homegoods, Michaels, Beall's Outlet, Old Navy, Five Below, Famous Footwear and Lifeway Christian.

### **Available Suite:**

- Suite 100/101: 3,000± SF (50' X 60') End cap with drive-thru
- Zoned: C4
- Current Tenants: Great Clips, Welch's Country Smokehouse, Medi's Mediterranean Fusion, TechRX

**REDUCED LEASE RATE: \$18/PSF** 

**CAM T & I:** \$3.66/PSF

#### **CBCMACON.COM**

STEPHANIE FOLSOM, CCIM 478.361.8259 stephanie@cbcworldwide.com DEIDRA STEWART 478.508.2652 deidra@cbcworldwide.com









## **MAPS**

1687 Bass Road Macon, Bibb County, Georgia 31210





3



## **DEMOGRAPHICS - 1 MILE**

1687 Bass Road Macon, Bibb County, Georgia 31210





## **DEMOGRAPHICS - 3 MILE**

1687 Bass Road Macon, Bibb County, Georgia 31210





## **DEMOGRAPHICS - 5 MILE**

1687 Bass Road Macon, Bibb County, Georgia 31210