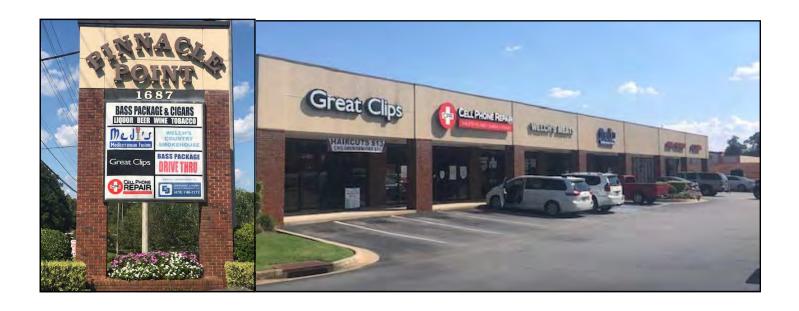

# Pinnacle Point 1687 Bass Road Macon, Bibb County, Georgia 31210

**Pinnacle Point,** a 10,500± square foot center, is located at a signalized intersection and adjacent to the brand new "North Macon Plaza" shopping center. Tenant's include Marshall's, Homegoods, Michaels, Beall's Outlet, Old Navy, Five Below, Famous Footwear and Lifeway Christian.

### **Available Suite:**

- Suite 100/101: 3,000± SF (50' X 60') End cap with drive-thru
- Zoned: C4
- Current Tenants: Great Clips, Welch's Country Smokehouse, Medi's Mediterranean Fusion, TechRX

**REDUCED LEASE RATE: \$18/PSF** 