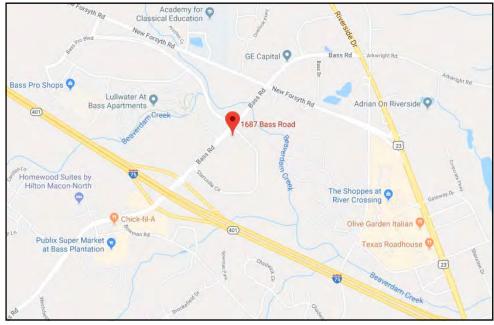

Road Macon, Bibb County, Georgia 31210



**Pinnacle Point,** a 10,500± square foot center, is located at a signalized intersection and adjacent to the brand new "North Macon Plaza" shopping center. Tenant's include Marshall's, Homegoods, Michaels, Beall's Outlet, Old Navy, Five Below, Famous Footwear and Lifeway Christian.

### **Available Suite:**

- Suite 100/101: 3,000± SF (50' X 60') End cap with drive-thru
- Zoned: C4
- Current Tenants: Great Clips, Welch's Country Smokehouse, Medi's Mediterranean Fusion, TechRX

**REDUCED LEASE RATE: \$18/PSF** 

**CAM T & I:** \$3.66/PSF

#### **CBCMACON.COM**

STEPHANIE FOLSOM, CCIM 478.361.8259 stephanie@cbcworldwide.com DEIDRA STEWART 478.508.2652 deidra@cbcworldwide.com









## **MAPS**

1687 Bass Road Macon, Bibb County, Georgia 31210





3



## **DEMOGRAPHICS - 1 MILE**

1687 Bass Road Macon, Bibb County, Georgia 31210





## **DEMOGRAPHICS - 3 MILE**

1687 Bass Road Macon, Bibb County, Georgia 31210





## **DEMOGRAPHICS - 5 MILE**

1687 Bass Road Macon, Bibb County, Georgia 31210