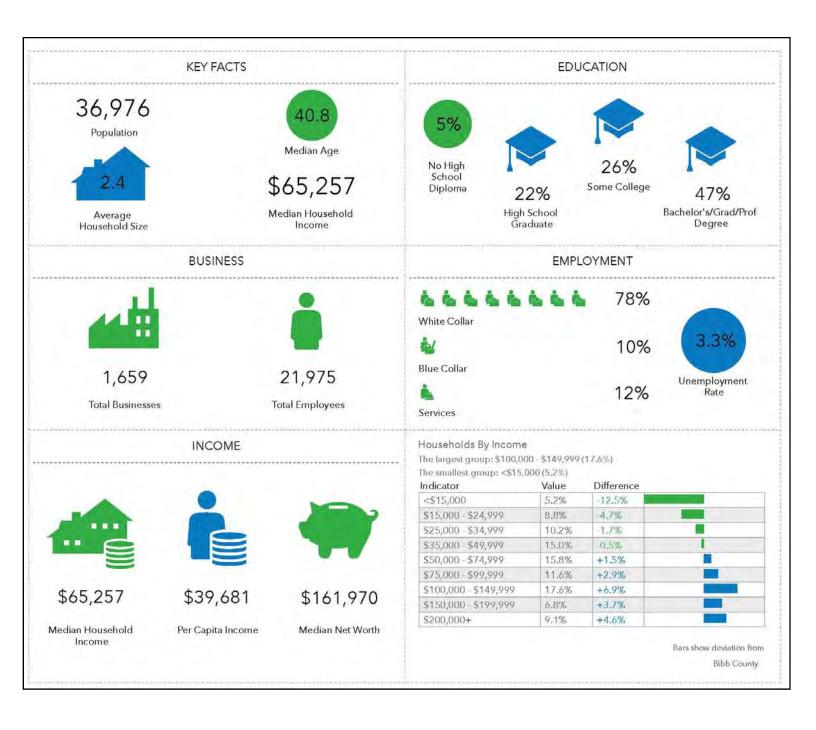

's Outlet, Old Navy, Five Below, Famous Footwear and Lifeway Christian.

### **Available Suite:**

- Suite 100/101: 3,000± SF (50' X 60') End cap with drive-thru
- Zoned: C4
- Current Tenants: Great Clips, Welch's Country Smokehouse, Medi's Mediterranean Fusion, TechRX

**REDUCED LEASE RATE: \$18/PSF** 

**CAM T & I:** \$3.66/PSF

#### **CBCMACON.COM**

STEPHANIE FOLSOM, CCIM 478.361.8259 stephanie@cbcworldwide.com DEIDRA STEWART 478.508.2652 deidra@cbcworldwide.com









## **MAPS**

1687 Bass Road Macon, Bibb County, Georgia 31210





3



## **DEMOGRAPHICS - 1 MILE**

1687 Bass Road Macon, Bibb County, Georgia 31210





## **DEMOGRAPHICS - 3 MILE**

1687 Bass Road Macon, Bibb County, Georgia 31210





## **DEMOGRAPHICS - 5 MILE**

1687 Bass Road Macon, Bibb County, Georgia 31210