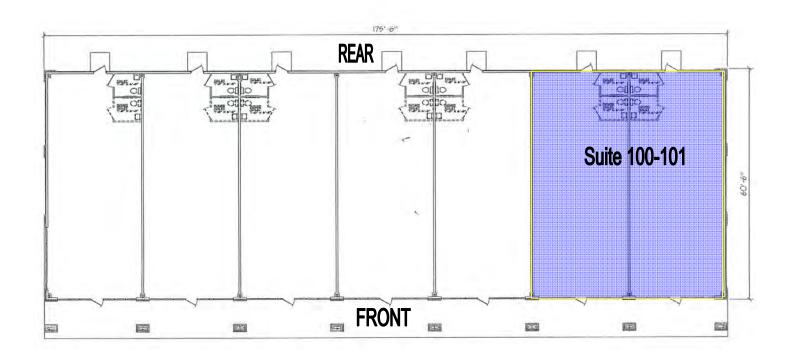

### **Available Suite:**

- Suite 100/101: 3,000± SF (50' X 60') End cap with drive-thru
- Zoned: C4
- Current Tenants: Great Clips, Welch's Country Smokehouse, Medi's Mediterranean Fusion, TechRX

**REDUCED LEASE RATE: \$18/PSF** 