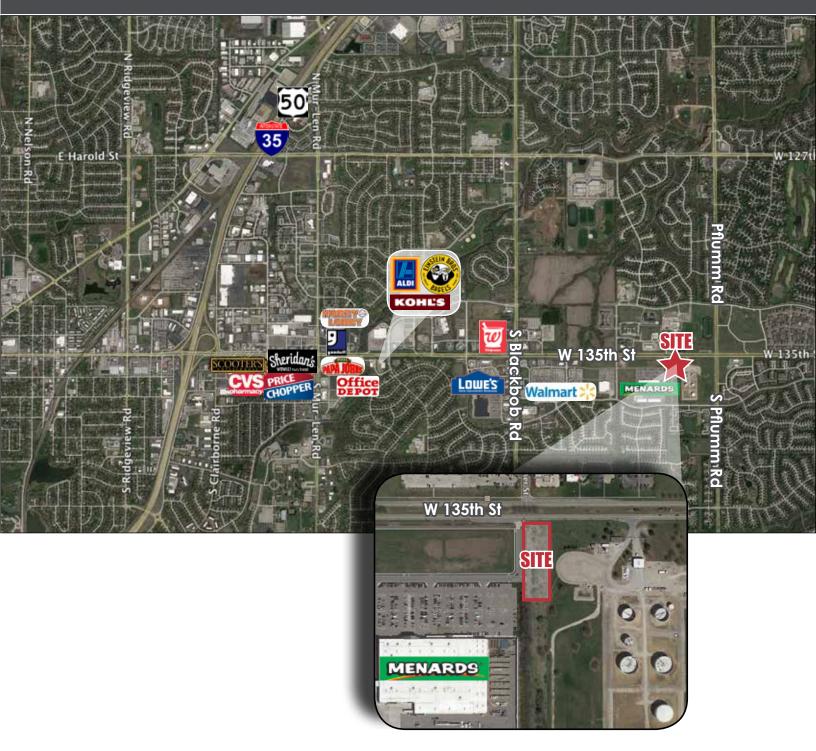

R LEASE - RETAIL

\$18.00/SF \$23.00/SF NNN

#### **DEMOGRAPHICS**

|                           | 1 Mile    | 3 Mile   | 5 Mile   |
|---------------------------|-----------|----------|----------|
| 2018 POPULATION           | 10,848    | 98,861   | 223,269  |
| 2018 MED HOUSEHOLD INCOME | \$116,481 | \$88,404 | \$86,089 |

Jim Thome Office: 913.548.8700 Fax: 913.981.9082 Email: jimthome@reececommercial.com

## SITE PLAN

13825,13829, 13833, 13837 W 135TH ST, OLATHE, KS 66062





Jim Thome Office: 913.548.8700 Fax: 913.981.9082 Email: jimthome@reececommercial.com

FLOOR PLANS 13825,13829, 13833, 13837 W 135TH ST, OLATHE, KS 66062





Jim Thome Office: 913.548.8700 Fax: 913.981.9082 Email: jimthome@reececommercial.com

### AERIALS

13825,13829, 13833, 13837 W 135TH ST, OLATHE, KS 66062





#### Jim Thome

| Office: | 913.548.8700                 |  |
|---------|------------------------------|--|
| Fax:    | 913.981.9082                 |  |
| Email:  | jimthome@reececommercial.com |  |