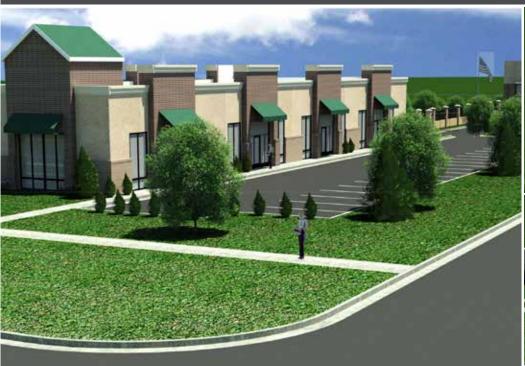

# 13825-13837 W 135TH ST

OLATHE, KS 66062

### HIGHLIGHTS

- >> 25,851 SF Pad Site Available For Sale Build Ready
- >>> Owner will Build-to-Suit Lease
- Available For Occupancy January 2020
- Building For Lease 1,000 SF- 4,833.5 SF Available
- Great Location on 135th St, Next to Menards

### FOR SALE - PAD SITE FOR LEASE - RETAIL

\$18.00/SF \$23.00/SF NNN