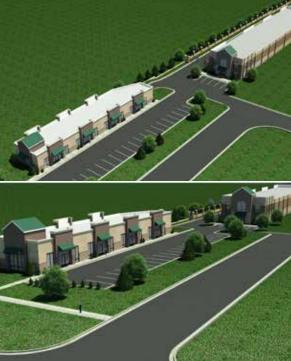

# 13825-13837 W 135TH ST

OLATHE, KS 66062

### HIGHLIGHTS

- >> 25,851 SF Pad Site Available For Sale Build Ready
- >>> Owner will Build-to-Suit Lease
- Available For Occupancy January 2020
- Building For Lease 1,000 SF- 4,833.5 SF Available
- Great Location on 135th St, Next to Menards

### FOR SALE - PAD SITE FOR LEASE - RETAIL

\$18.00/SF \$23.00/SF NNN