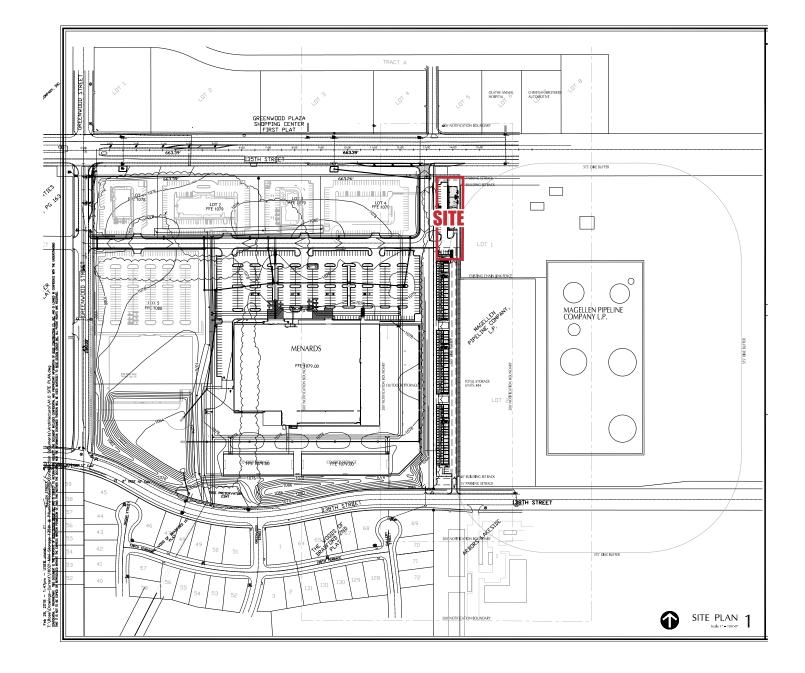

## SITE PLAN

13825,13829, 13833, 13837 W 135TH ST, OLATHE, KS 66062

Jim Thome Office: 913.548.8700 Fax: 913.981.9082 Email: jimthome@reececommercial.com

FLOOR PLANS 13825,13829, 13833, 13837 W 135TH ST, OLATHE, KS 66062