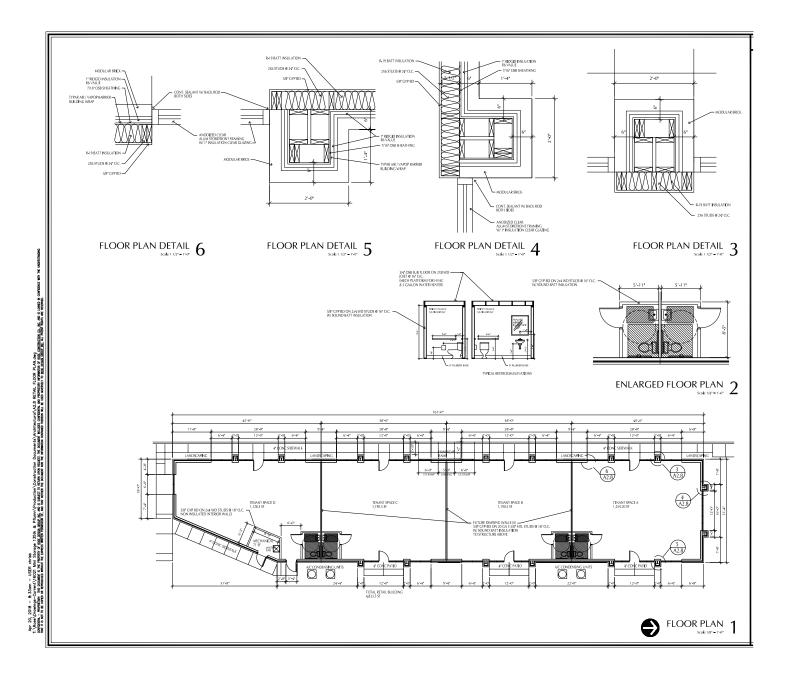

## SITE PLAN

13825,13829, 13833, 13837 W 135TH ST, OLATHE, KS 66062

Jim Thome Office: 913.548.8700 Fax: 913.981.9082 Email: jimthome@reececommercial.com

FLOOR PLANS 13825,13829, 13833, 13837 W 135TH ST, OLATHE, KS 66062