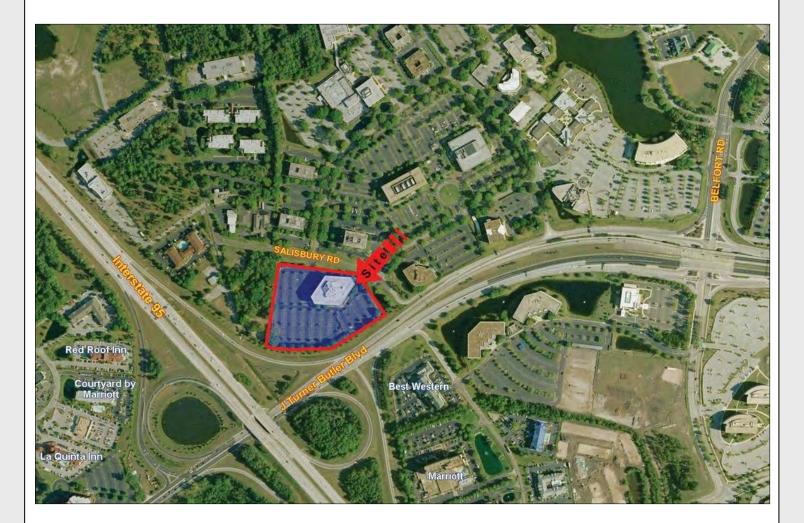

6675 Corporate Center Parkway, Suite 100 Jacksonville, FL 32216 ● (904) 363-9002

AERIAL

MAP