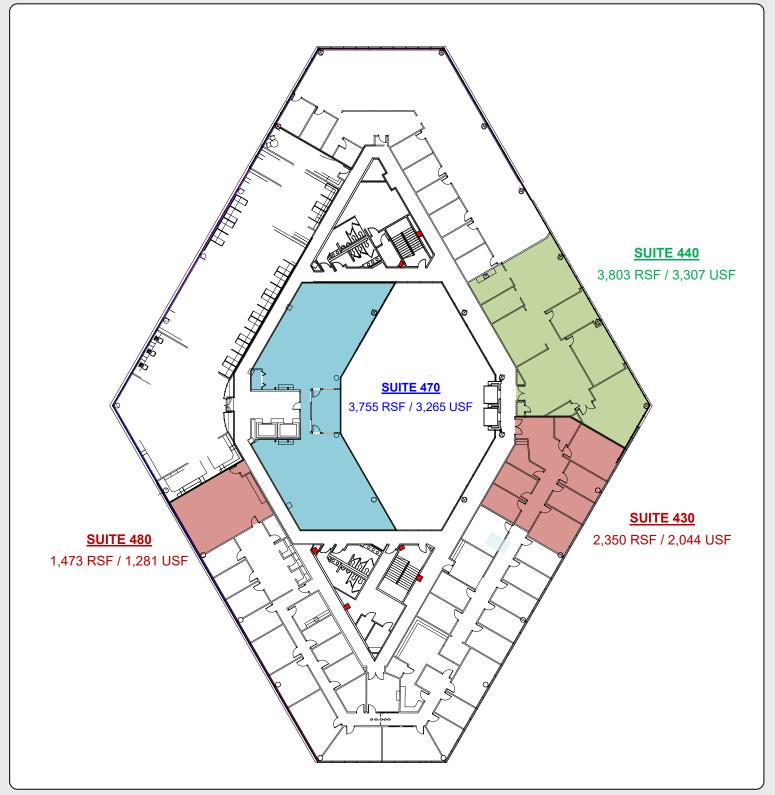

| BUTLER POINTE                                |
|----------------------------------------------|
| 4500 SALISBURY ROAD, JACKSONVILLE, FL, 32216 |

OFFICE SUITES FOR LEASE

| Suite |                                                                                                                                                               | Rentable<br>Square Feet | Asking Rate<br>(Full Service) |
|-------|---------------------------------------------------------------------------------------------------------------------------------------------------------------|-------------------------|-------------------------------|
| 180   | Efficient suite off the main lobby with a glass entryway                                                                                                      | 521                     | \$22.00                       |
| 430   | Double full glass doors on the elevator lobby. Laminate wood flooring in reception and suite hallway. Possibility of leasing with existing furniture.         | 2,350                   | \$20.50                       |
| 440   | Upscale reception with windowed conference rooms, with suite entry right on the elevator lobby. Existing break room.                                          | 3,803                   | \$20.50                       |
| 470   | Open office area with expansive windowed walls overlooking the building atrium                                                                                | 3,755                   | \$16.75                       |
| 480   | Completely open "box" with lots of configuration potential.<br>Would be a good open collaborative space, or could build<br>out offices along the window line. | 1,473                   | \$21.00                       |
| 500   | Leased but not occupied space. Will be vacant February 2019, but potentially available sooner.                                                                | 17,799                  | \$20.50                       |
| 501   | Open office area with expansive windowed walls overlooking the building atrium. Possibility of adding insuite rest room.                                      | 1,661                   | \$16.75                       |
| 510   | Excellent view. Entry right on elevator lobby.                                                                                                                | 4,526                   | \$20.50                       |
| 520   | Excellent view. Compartmentalized,. Can be leased as smaller suites.                                                                                          | 2,676                   | \$20.50                       |

6675 Corporate Center Parkway, Suite 100 Jacksonville, FL 32216 ● (904) 363-9002

FOURTH FLOOR