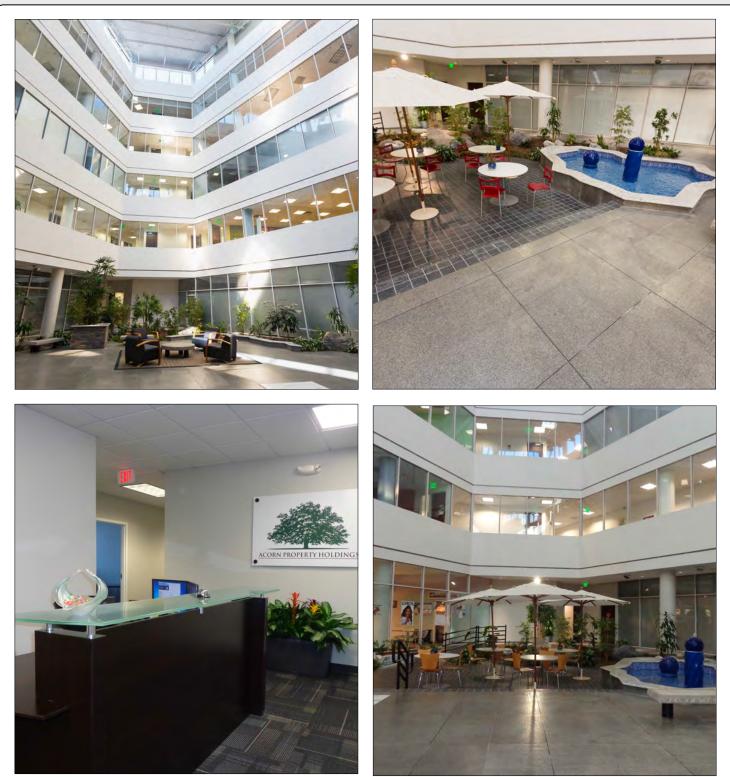

## OFFICE SUITES FOR LEASE

- Landmark Southpoint building that is highly visible from JTB and I-95
- Five story atrium with water features & lush indoor landscape
- On-site restaurant
- Key card after hours access
- Ample parking
- Full-Services leases (utilities and janitorial included)
- Suites sizes ranging from 1,400 to 9,420 RSF available
- Atrium Suites with expansive lobby views.
- Spaces can be combined to create larger suites.
- Under new ownership and management

## PROPERTY PHOTOS