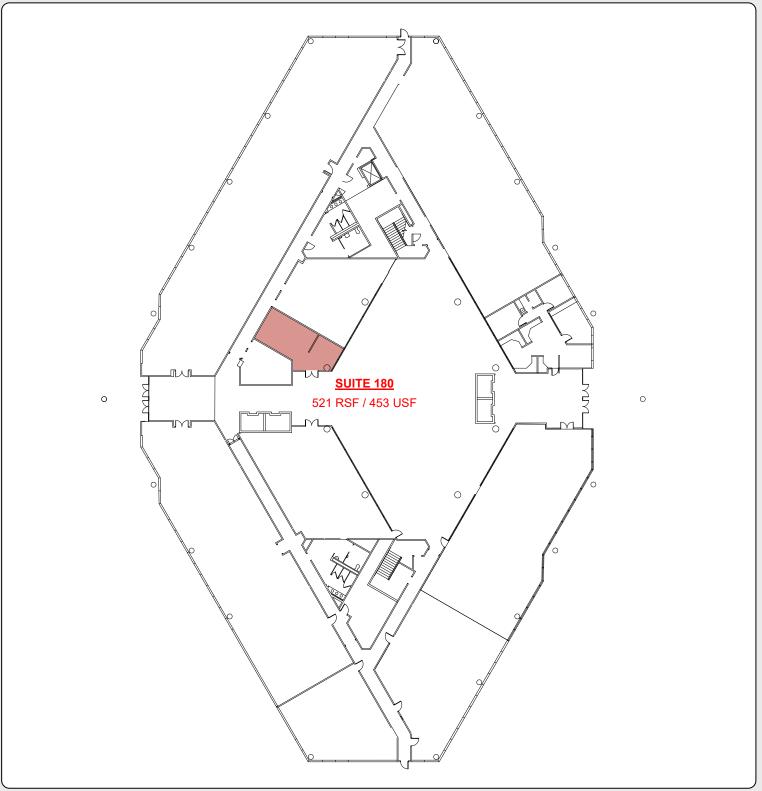

| BUTLER POINTE                                |
|----------------------------------------------|
| 4500 SALISBURY ROAD, JACKSONVILLE, FL, 32216 |

OFFICE SUITES FOR LEASE

| Suite |                                                                                                                                                               | Rentable<br>Square Feet | Asking Rate<br>(Full Service) |
|-------|---------------------------------------------------------------------------------------------------------------------------------------------------------------|-------------------------|-------------------------------|
| 180   | Efficient suite off the main lobby with a glass entryway                                                                                                      | 521                     | \$22.00                       |
| 430   | Double full glass doors on the elevator lobby. Laminate wood flooring in reception and suite hallway. Possibility of leasing with existing furniture.         | 2,350                   | \$20.50                       |
| 440   | Upscale reception with windowed conference rooms, with suite entry right on the elevator lobby. Existing break room.                                          | 3,803                   | \$20.50                       |
| 470   | Open office area with expansive windowed walls overlooking the building atrium                                                                                | 3,755                   | \$16.75                       |
| 480   | Completely open "box" with lots of configuration potential.<br>Would be a good open collaborative space, or could build<br>out offices along the window line. | 1,473                   | \$21.00                       |
| 500   | Leased but not occupied space. Will be vacant February 2019, but potentially available sooner.                                                                | 17,799                  | \$20.50                       |
| 501   | Open office area with expansive windowed walls overlooking the building atrium. Possibility of adding insuite rest room.                                      | 1,661                   | \$16.75                       |
| 510   | Excellent view. Entry right on elevator lobby.                                                                                                                | 4,526                   | \$20.50                       |
| 520   | Excellent view. Compartmentalized,. Can be leased as smaller suites.                                                                                          | 2,676                   | \$20.50                       |