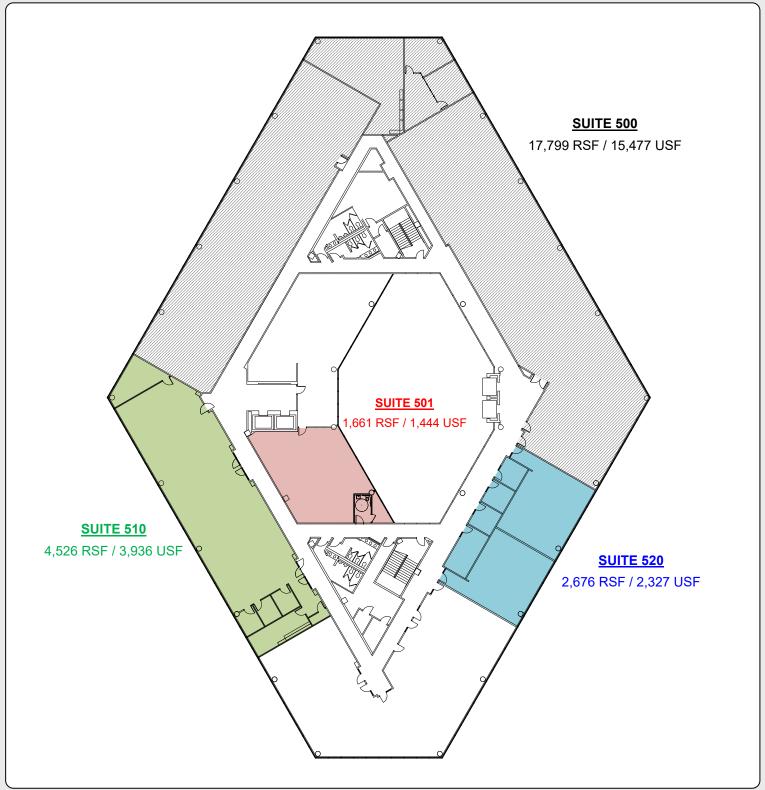

| BUTLER POINTE                                |
|----------------------------------------------|
| 4500 SALISBURY ROAD, JACKSONVILLE, FL, 32216 |

OFFICE SUITES FOR LEASE

| Suite |                                                                                                                                                               | Rentable<br>Square Feet | Asking Rate<br>(Full Service) |
|-------|---------------------------------------------------------------------------------------------------------------------------------------------------------------|-------------------------|-------------------------------|
| 180   | Efficient suite off the main lobby with a glass entryway                                                                                                      | 521                     | \$22.00                       |
| 430   | Double full glass doors on the elevator lobby. Laminate wood flooring in reception and suite hallway. Possibility of leasing with existing furniture.         | 2,350                   | \$20.50                       |
| 440   | Upscale reception with windowed conference rooms, with suite entry right on the elevator lobby. Existing break room.                                          | 3,803                   | \$20.50                       |
| 470   | Open office area with expansive windowed walls overlooking the building atrium                                                                                | 3,755                   | \$16.75                       |
| 480   | Completely open "box" with lots of configuration potential.<br>Would be a good open collaborative space, or could build<br>out offices along the window line. | 1,473                   | \$21.00                       |
| 500   | Leased but not occupied space. Will be vacant February 2019, but potentially available sooner.                                                                | 17,799                  | \$20.50                       |
| 501   | Open office area with expansive windowed walls overlooking the building atrium. Possibility of adding insuite rest room.                                      | 1,661                   | \$16.75                       |
| 510   | Excellent view. Entry right on elevator lobby.                                                                                                                | 4,526                   | \$20.50                       |
| 520   | Excellent view. Compartmentalized,. Can be leased as smaller suites.                                                                                          | 2,676                   | \$20.50                       |