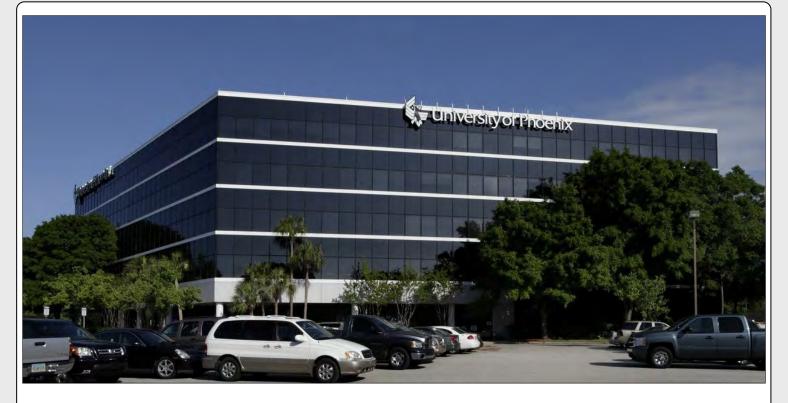

## OFFICE SUITES FOR LEASE

- Landmark Southpoint building that is highly visible from JTB and I-95
- Five story atrium with water features & lush indoor landscape
- On-site restaurant
- Key card after hours access
- Ample parking
- Full-Services leases (utilities and janitorial included)
- Suites sizes ranging from 1,400 to 9,420 RSF available
- Atrium Suites with expansive lobby views.
- Spaces can be combined to create larger suites.
- Under new ownership and management

| BUTLER POINTE                                |
|----------------------------------------------|
| 4500 SALISBURY ROAD, JACKSONVILLE, FL, 32216 |

OFFICE SUITES FOR LEASE

| Suite |                                                                                                                                                               | Rentable<br>Square Feet | Asking Rate<br>(Full Service) |
|-------|---------------------------------------------------------------------------------------------------------------------------------------------------------------|-------------------------|-------------------------------|
| 180   | Efficient suite off the main lobby with a glass entryway                                                                                                      | 521                     | \$22.00                       |
| 430   | Double full glass doors on the elevator lobby. Laminate wood flooring in reception and suite hallway. Possibility of leasing with existing furniture.         | 2,350                   | \$20.50                       |
| 440   | Upscale reception with windowed conference rooms, with suite entry right on the elevator lobby. Existing break room.                                          | 3,803                   | \$20.50                       |
| 470   | Open office area with expansive windowed walls overlooking the building atrium                                                                                | 3,755                   | \$16.75                       |
| 480   | Completely open "box" with lots of configuration potential.<br>Would be a good open collaborative space, or could build<br>out offices along the window line. | 1,473                   | \$21.00                       |
| 500   | Leased but not occupied space. Will be vacant February 2019, but potentially available sooner.                                                                | 17,799                  | \$20.50                       |
| 501   | Open office area with expansive windowed walls overlooking the building atrium. Possibility of adding insuite rest room.                                      | 1,661                   | \$16.75                       |
| 510   | Excellent view. Entry right on elevator lobby.                                                                                                                | 4,526                   | \$20.50                       |
| 520   | Excellent view. Compartmentalized,. Can be leased as smaller suites.                                                                                          | 2,676                   | \$20.50                       |