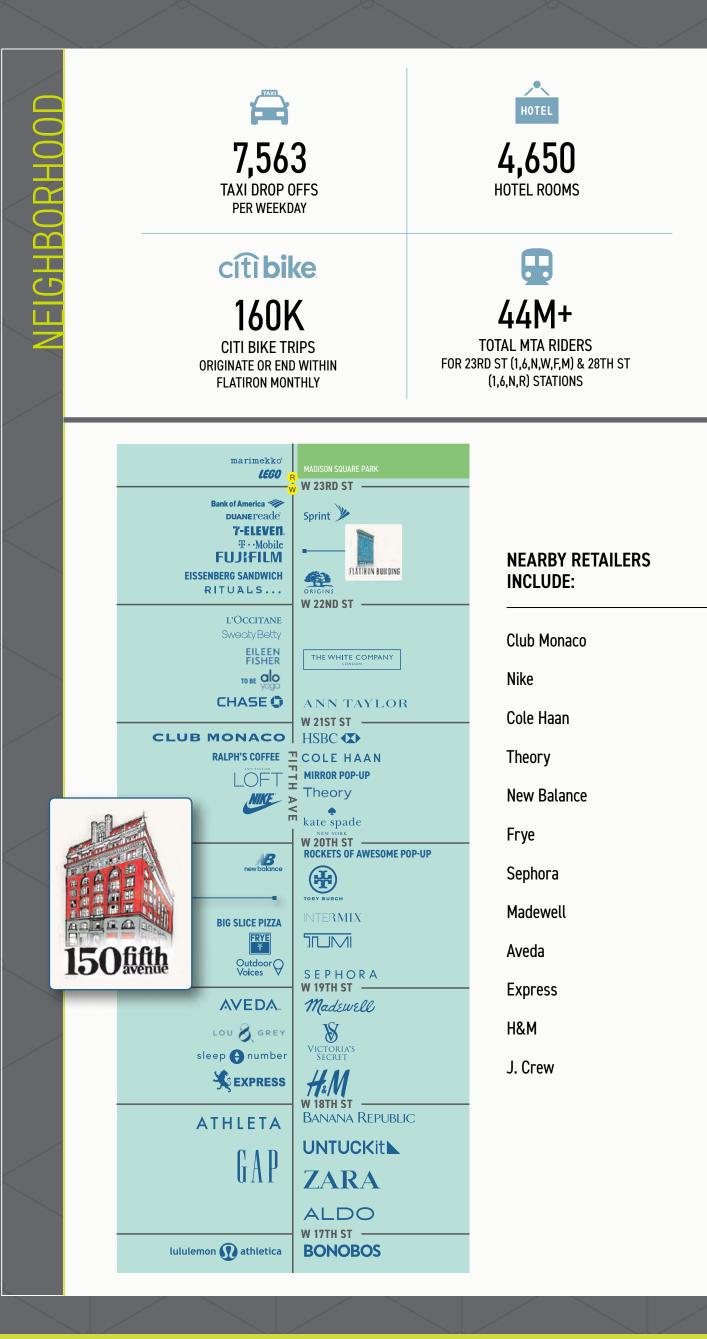

## OUTSTANDING 2,579 SF RETAIL OPPORTUNITY

RETAIL AT

SW CORNER OF WEST 20TH STREET

LOCATED AT THE EPICENTER OF FLATIRON DISTRICT'S SHOPPING CORRIDOR

- Outstanding small space opportunity in the heart of the Flatiron District.
- Located at the base of a fully renovated 200,000 sf Class A office building that will be 100% occupied by MasterCard in Q4 2020.
- Space will be delivered in "white box" condition, with a rest room, 400 amps of electricity and 5-ton HVAC unit.
- Neighboring tenants include Club Monaco, Nike, Cole Haan, Theory, New Balance, Frye, Sephora, Madewell, Aveda, Express, H&M, J. Crew and many other national brands.
- Institutional ownership.