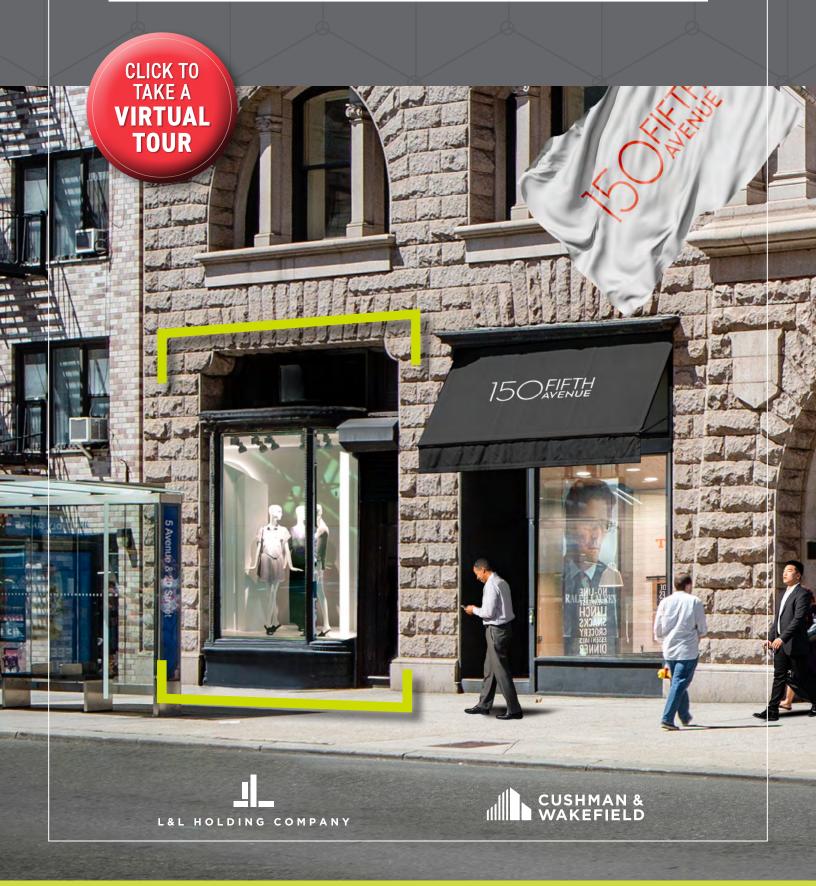

## OUTSTANDING 2,579 SF RETAIL OPPORTUNITY

RETAIL AT

SW CORNER OF WEST 20TH STREET

LOCATED AT THE EPICENTER OF FLATIRON DISTRICT'S SHOPPING CORRIDOR

- Outstanding small space opportunity in the heart of the Flatiron District.
- Located at the base of a fully renovated 200,000 sf Class A office building that will be 100% occupied by MasterCard in Q4 2020.
- Space will be delivered in "white box" condition, with a rest room, 400 amps of electricity and 5-ton HVAC unit.
- Neighboring tenants include Club Monaco, Nike, Cole Haan, Theory, New Balance, Frye, Sephora, Madewell, Aveda, Express, H&M, J. Crew and many other national brands.
- Institutional ownership.

FRONTAGE

Direct **LEASE TYPE** 

ASKING RENT UPON REQUEST

**CEILING HT.** 

Immediate **POSSESSION** 

CLICK TO TAKE A

VIRTUAL TOUR

**CUSHMAN &** WAKEFIELD