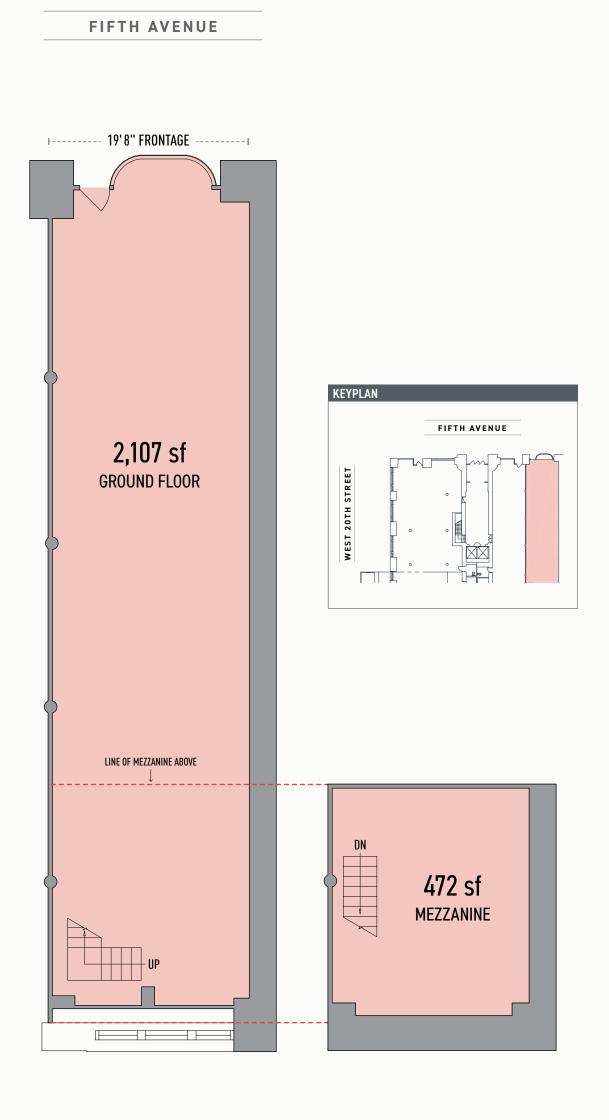

## OUTSTANDING 2,579 SF RETAIL OPPORTUNITY

RETAIL AT

SW CORNER OF WEST 20TH STREET

LOCATED AT THE EPICENTER OF FLATIRON DISTRICT'S SHOPPING CORRIDOR

- Outstanding small space opportunity in the heart of the Flatiron District.
- Located at the base of a fully renovated 200,000 sf Class A office building that will be 100% occupied by MasterCard in Q4 2020.
- Space will be delivered in "white box" condition, with a rest room, 400 amps of electricity and 5-ton HVAC unit.
- Neighboring tenants include Club Monaco, Nike, Cole Haan, Theory, New Balance, Frye, Sephora, Madewell, Aveda, Express, H&M, J. Crew and many other national brands.
- Institutional ownership.

FRONTAGE

Direct **LEASE TYPE** 

ASKING RENT UPON REQUEST

**CEILING HT.** 

Immediate **POSSESSION** 

CLICK TO TAKE A

VIRTUAL TOUR

**CUSHMAN &** WAKEFIELD