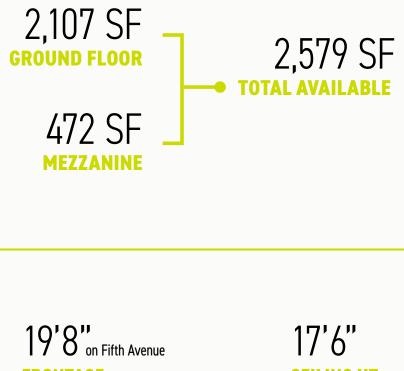

## OUTSTANDING 2,579 SF RETAIL OPPORTUNITY

RETAIL AT

SW CORNER OF WEST 20TH STREET

LOCATED AT THE EPICENTER OF FLATIRON DISTRICT'S SHOPPING CORRIDOR

- Outstanding small space opportunity in the heart of the Flatiron District.
- Located at the base of a fully renovated 200,000 sf Class A office building that will be 100% occupied by MasterCard in Q4 2020.
- Space will be delivered in "white box" condition, with a rest room, 400 amps of electricity and 5-ton HVAC unit.
- Neighboring tenants include Club Monaco, Nike, Cole Haan, Theory, New Balance, Frye, Sephora, Madewell, Aveda, Express, H&M, J. Crew and many other national brands.
- Institutional ownership.

FRONTAGE

Direct **LEASE TYPE** 

ASKING RENT UPON REQUEST

**CEILING HT.** 

Immediate **POSSESSION** 

CLICK TO TAKE A

VIRTUAL TOUR

**CUSHMAN &** WAKEFIELD