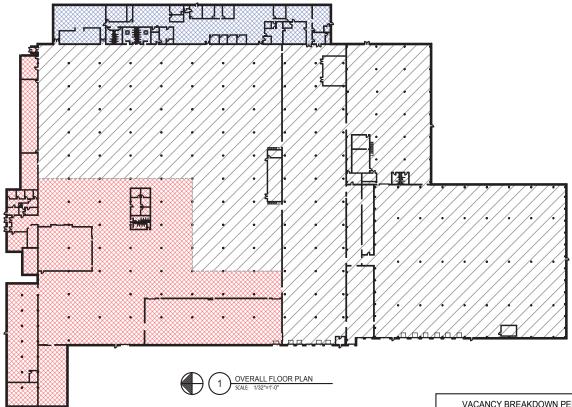

1401 E NORTH ST | ELDON, MO | 65026

SITE PLAN

| VACANCY BREAKDOWN PER LEASE |                     |              |  |
|-----------------------------|---------------------|--------------|--|
| HATCH                       | SPACE DESIGNATION   | SQUARE FEET  |  |
|                             | VACANT<br>WAREHOUSE | 72,752 SQFT  |  |
|                             | VACANT OFFICES      | 18,695 SQFT  |  |
|                             | EXISTING TENANT     | 198,085 SQFT |  |
| N/A                         | TOTAL               | 289,532 SQFT |  |