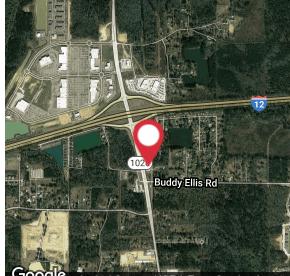

### **Location Overview**

This brand new retail strip development is located at the Southeastern quadrant of the intersection of I-12 and Juban Rd, just east of Louisiana's capital city. It is across the interstate from Juban Crossing, a destination unlike any other in Livingston Parish. Once complete Juban Crossing will span over 1.2 million square feet of space, combining four separate districts for work, shopping, play and living. It is and will continue to be a major driver of traffic in one of South Louisiana's most desirable growth areas.