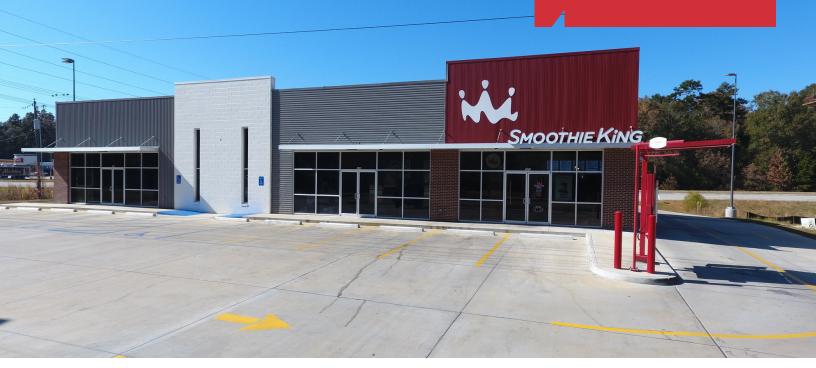

### **Property Overview**

Brand New Retail Development for Lease on Juban Rd. Smoothie King is an end-cap tenant and an additional 2,548 SF will be available for lease. The space can be split into two separate suites: 1,261 SF and 1,287 SF. Four (4) car stack drive thru can be added. Location to be south of Interstate 12 at the Juban Rd exit next door to Dairy Queen. The building will have "dual storefronts" both on Juban Rd and the parking lot side facing Lakefront Drive. Construction of the building is top of the line with metal paneling brick aluminum canopies and glass finishes.