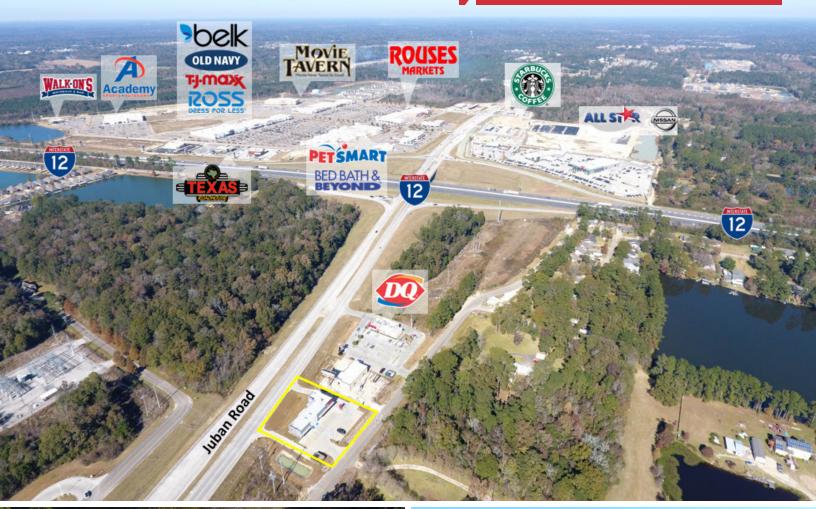

### **Location Overview**

This brand new retail strip development is located at the Southeastern quadrant of the intersection of I-12 and Juban Rd, just east of Louisiana's capital city. It is across the interstate from Juban Crossing, a destination unlike any other in Livingston Parish. Once complete Juban Crossing will span over 1.2 million square feet of space, combining four separate districts for work, shopping, play and living. It is and will continue to be a major driver of traffic in one of South Louisiana's most desirable growth areas.

### **Property Overview**

Brand New Retail Development for Lease on Juban Rd. Smoothie King is an end-cap tenant and an additional 2,548 SF will be available for lease. The space can be split into two separate suites: 1,261 SF and 1,287 SF. Four (4) car stack drive thru can be added. Location to be south of Interstate 12 at the Juban Rd exit next door to Dairy Queen. The building will have "dual storefronts" both on Juban Rd and the parking lot side facing Lakefront Drive. Construction of the building is top of the line with metal paneling brick aluminum canopies and glass finishes.