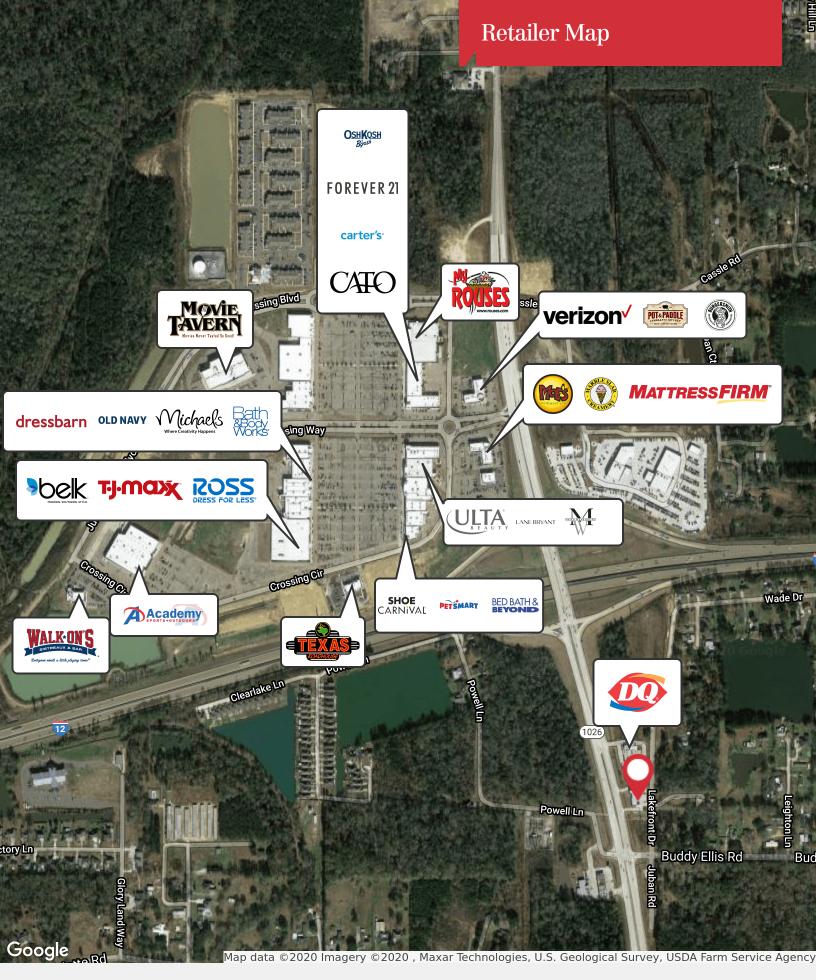

### **Property Overview**

Brand New Retail Development for Lease on Juban Rd. Smoothie King is an end-cap tenant and an additional 2,548 SF will be available for lease. The space can be split into two separate suites: 1,261 SF and 1,287 SF. Four (4) car stack drive thru can be added. Location to be south of Interstate 12 at the Juban Rd exit next door to Dairy Queen. The building will have "dual storefronts" both on Juban Rd and the parking lot side facing Lakefront Drive. Construction of the building is top of the line with metal paneling brick aluminum canopies and glass finishes.

### **Location Overview**

This brand new retail strip development is located at the Southeastern quadrant of the intersection of I-12 and Juban Rd, just east of Louisiana's capital city. It is across the interstate from Juban Crossing, a destination unlike any other in Livingston Parish. Once complete Juban Crossing will span over 1.2 million square feet of space, combining four separate districts for work, shopping, play and living. It is and will continue to be a major driver of traffic in one of South Louisiana's most desirable growth areas.