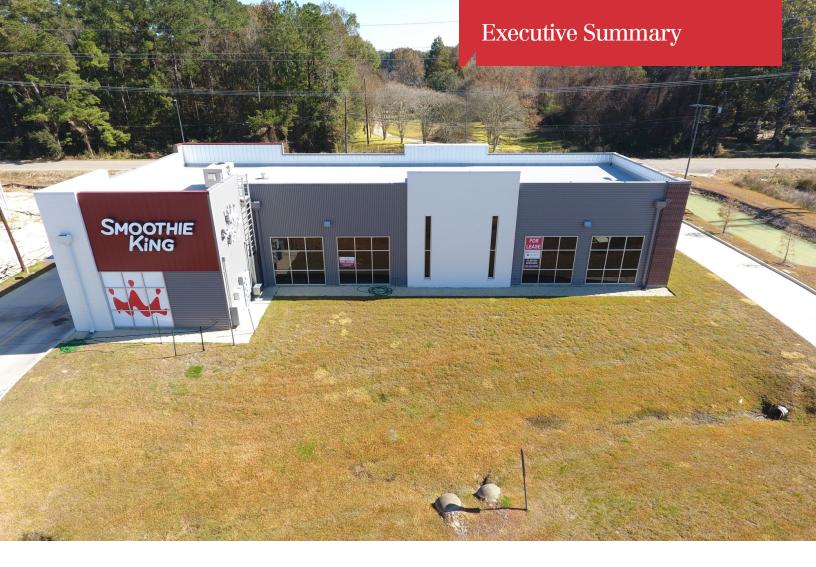

### **Property Overview**

Brand New Retail Development for Lease on Juban Rd. Smoothie King is an end-cap tenant and an additional 2,548 SF will be available for lease. The space can be split into two separate suites: 1,261 SF and 1,287 SF. Four (4) car stack drive thru can be added. Location to be south of Interstate 12 at the Juban Rd exit next door to Dairy Queen. The building will have "dual storefronts" both on Juban Rd and the parking lot side facing Lakefront Drive. Construction of the building is top of the line with metal paneling brick aluminum canopies and glass finishes.