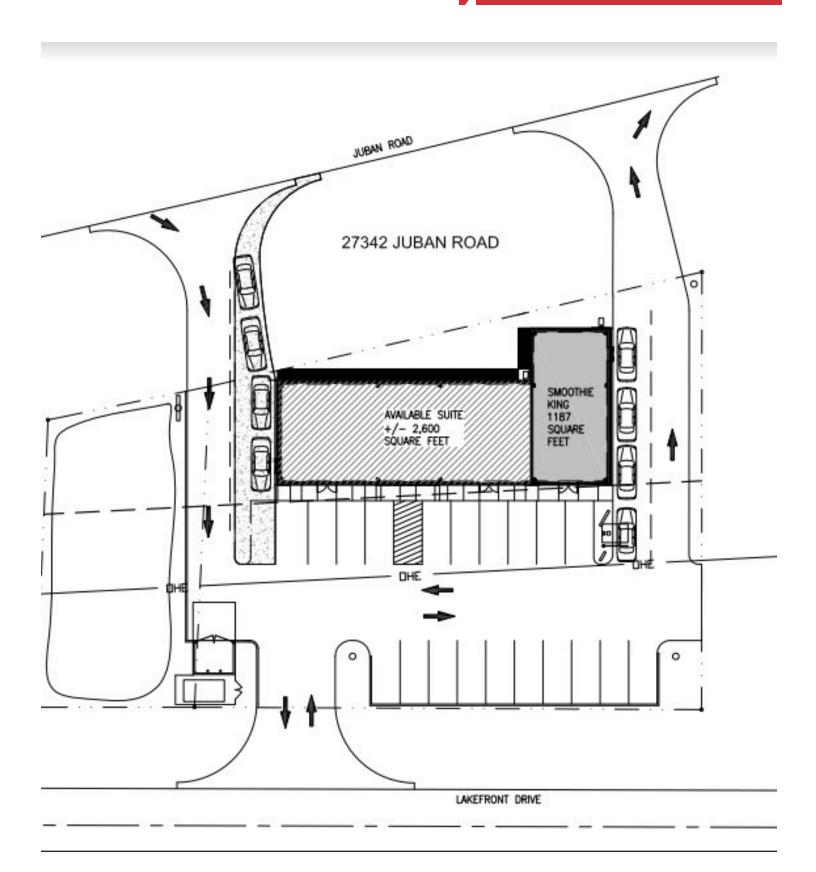

# Property Floor Plan

27342 Juban Road

2,610 Square Feet Available

### **Property Overview**

Brand New Retail Development for Lease on Juban Rd. Smoothie King is an end-cap tenant and an additional 2,548 SF will be available for lease. The space can be split into two separate suites: 1,261 SF and 1,287 SF. Four (4) car stack drive thru can be added. Location to be south of Interstate 12 at the Juban Rd exit next door to Dairy Queen. The building will have "dual storefronts" both on Juban Rd and the parking lot side facing Lakefront Drive. Construction of the building is top of the line with metal paneling brick aluminum canopies and glass finishes.

# Double Drive Thru