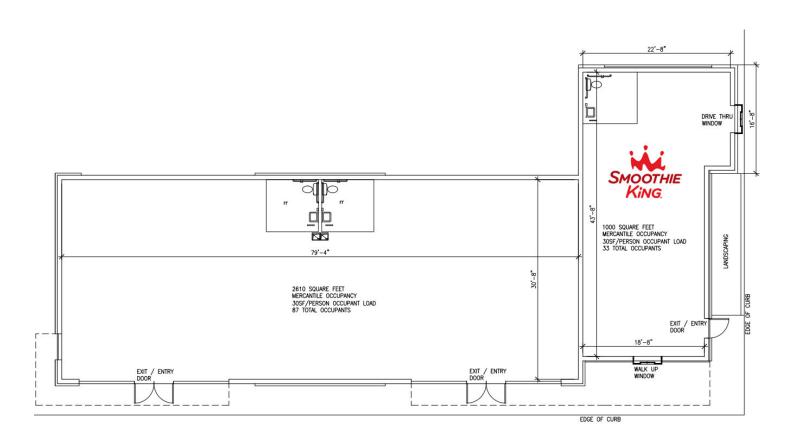

# Property Floor Plan

27342 Juban Road

2,610 Square Feet Available

# Double Drive Thru