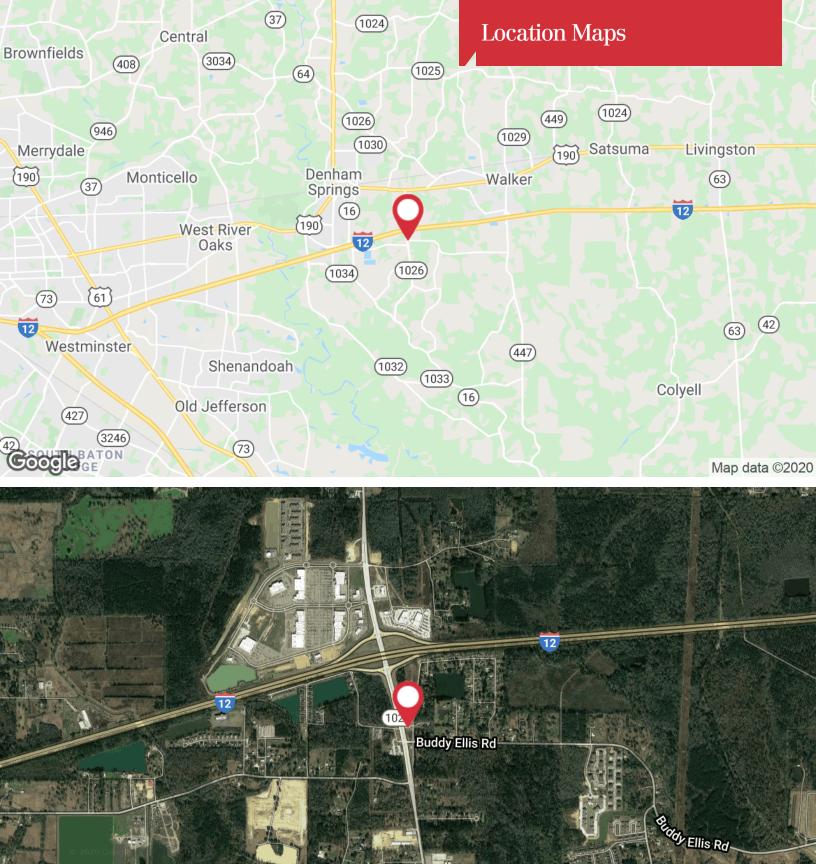

### **Location Overview**

This brand new retail strip development is located at the Southeastern quadrant of the intersection of I-12 and Juban Rd, just east of Louisiana's capital city. It is across the interstate from Juban Crossing, a destination unlike any other in Livingston Parish. Once complete Juban Crossing will span over 1.2 million square feet of space, combining four separate districts for work, shopping, play and living. It is and will continue to be a major driver of traffic in one of South Louisiana's most desirable growth areas.