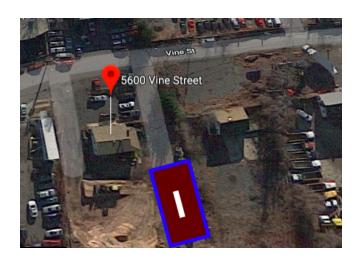

## **OFFERING SUMMARY**

Available SF:

3,999 SF

## **PROPERTY OVERVIEW**

I-395 Corridor Submarket. Land for lease.

## **PROPERTY HIGHLIGHTS**

- 5-7 parking spots for cars, trucks and equipment
- Flexible landlord
- Right off of Van Dorn St
- Close to 495 and 95
- Ten minute drive to Kingstowne Center

Lease Rate: \$2,500/mo (Gross)

Lot Size:

0.09 Acres

| POPULATION                           | 1 MILE               | 3 MILES               | 5 MILES                |
|--------------------------------------|----------------------|-----------------------|------------------------|
| Total population                     | 22,080               | 168,368               | 447,190                |
| Median age                           | 35.7                 | 36.5                  | 36.2                   |
| Median age (Male)                    | 35.6                 | 35.7                  | 35.5                   |
| Median age (Female)                  | 36.0                 | 37.3                  | 37.0                   |
|                                      |                      |                       |                        |
| HOUSEHOLDS & INCOME                  | 1 MILE               | 3 MILES               | 5 MILES                |
| HOUSEHOLDS & INCOME Total households | <b>1 MILE</b> 10,400 | <b>3 MILES</b> 71,848 | <b>5 MILES</b> 184,239 |
|                                      |                      |                       |                        |
| Total households                     | 10,400               | 71,848                | 184,239                |