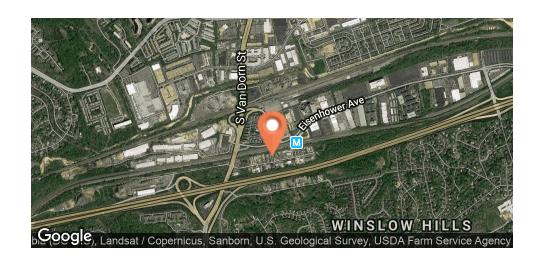

## **PROPERTY OVERVIEW**

I-395 Corridor Submarket. Land for lease.

## **PROPERTY HIGHLIGHTS**

- 5-7 parking spots for cars, trucks and equipment
- Flexible landlord
- Right off of Van Dorn St
- Close to 495 and 95
- Ten minute drive to Kingstowne Center

Lease Rate: \$2,500/mo (Gross)