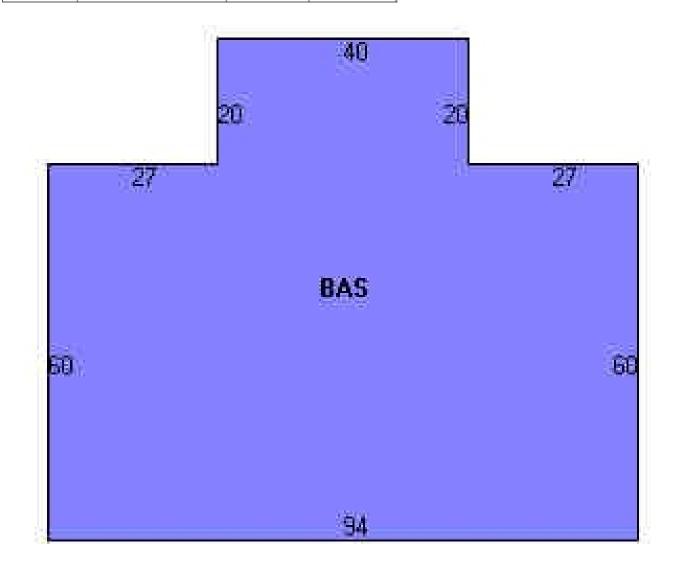

| Building Sub-Areas (sq ft) |             |               | Legend         |  |
|----------------------------|-------------|---------------|----------------|--|
| Code                       | Description | Gross<br>Area | Living<br>Area |  |
| BAS                        | First Floor | 6,440         | 6,440          |  |
|                            |             | 6,440         | 6,440          |  |