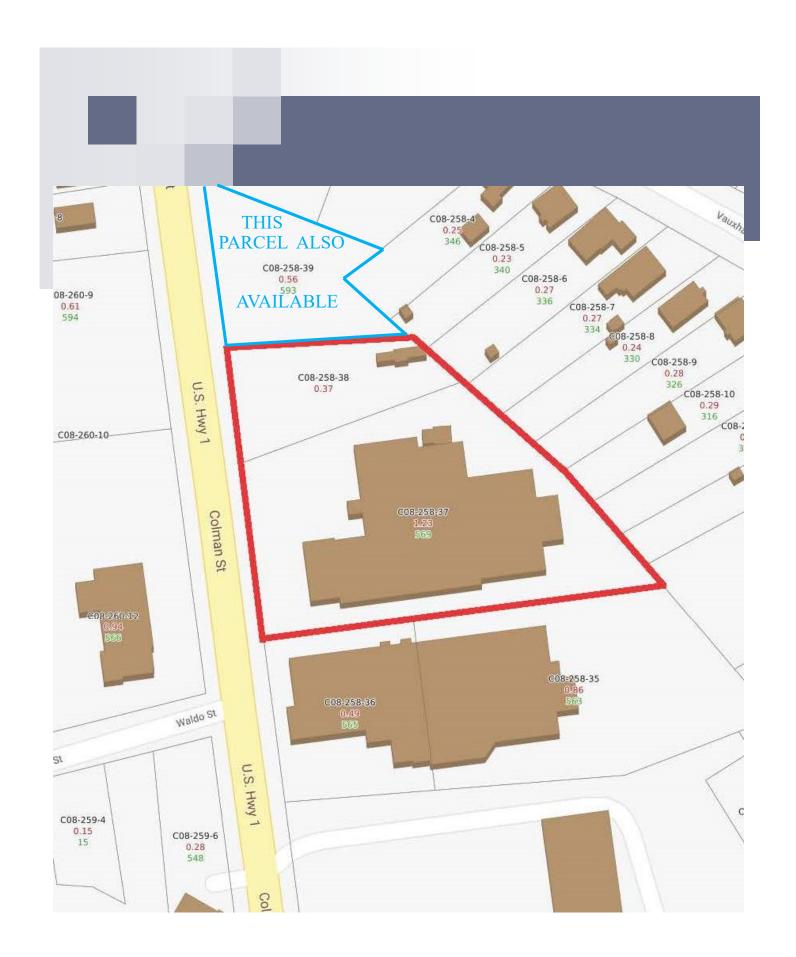

## **Pequot Commercial**

15 Chesterfield Road, Suite 4 East Lyme, CT 06333

860-447-9570 x153 Fax 860-444-6661

- > 6,440sf Warehouse w/ 35" ceilings
- > Entire building sprinklered (wet)
- > Public Water/Sewer/Natural Gas
- > 3Phase electric
- > 40+/- Parking spaces
- > 3 Overhead doors
- > 167'+/- Road Frontage
- > 11,800 Average Daily Traffic Count
- > Zone C-2 Commercial
- > Only 1/4 mile to I-95
- > Abutting lot also For Sale (#593)
- Retail area includes:
   Numerous large car dealerships, Offices,
   Auto service businesses, National food chains
- > Also available 20,362 sf Retail space w/ high ceilings