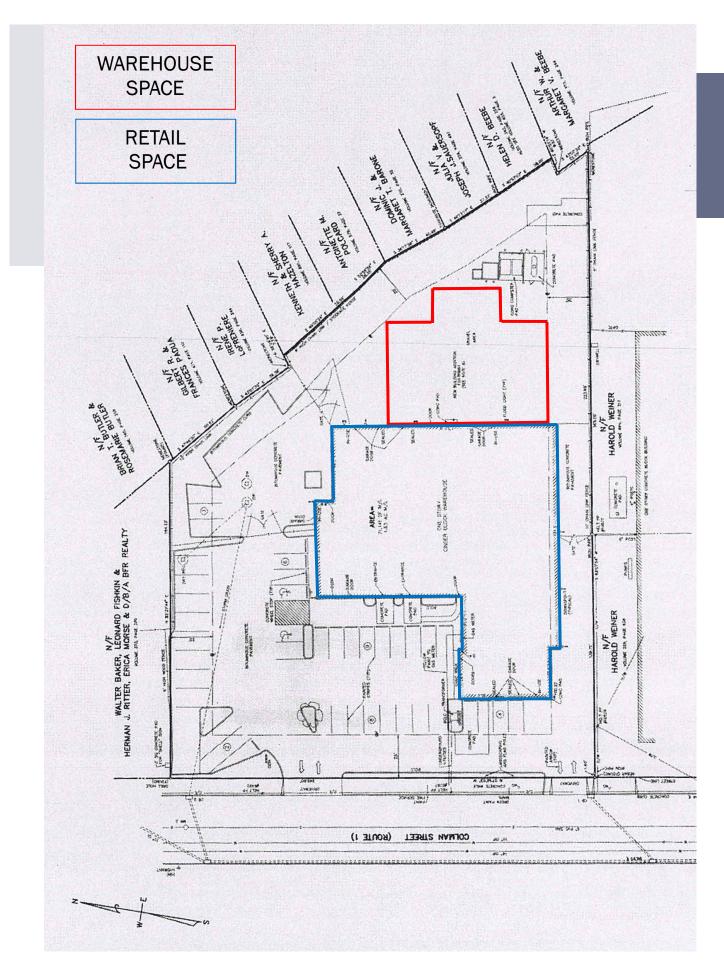

## FOR LEASE WAREHOUSE

567 + 569 Colman St. New London, CT 06320

## **Pequot Commercial**

15 Chesterfield Road, Suite 4 East Lyme, CT 06333

860-447-9570 x153 Fax 860-444-6661

- > 6,440sf Warehouse w/ 35" ceilings
- > Entire building sprinklered (wet)
- > Public Water/Sewer/Natural Gas
- > 3Phase electric
- > 40+/- Parking spaces
- > 3 Overhead doors
- > 167'+/- Road Frontage
- > 11,800 Average Daily Traffic Count
- > Zone C-2 Commercial
- > Only 1/4 mile to I-95
- > Abutting lot also For Sale (#593)
- Retail area includes:
   Numerous large car dealerships, Offices,
   Auto service businesses, National food chains
- > Also available 20,362 sf Retail space w/ high ceilings