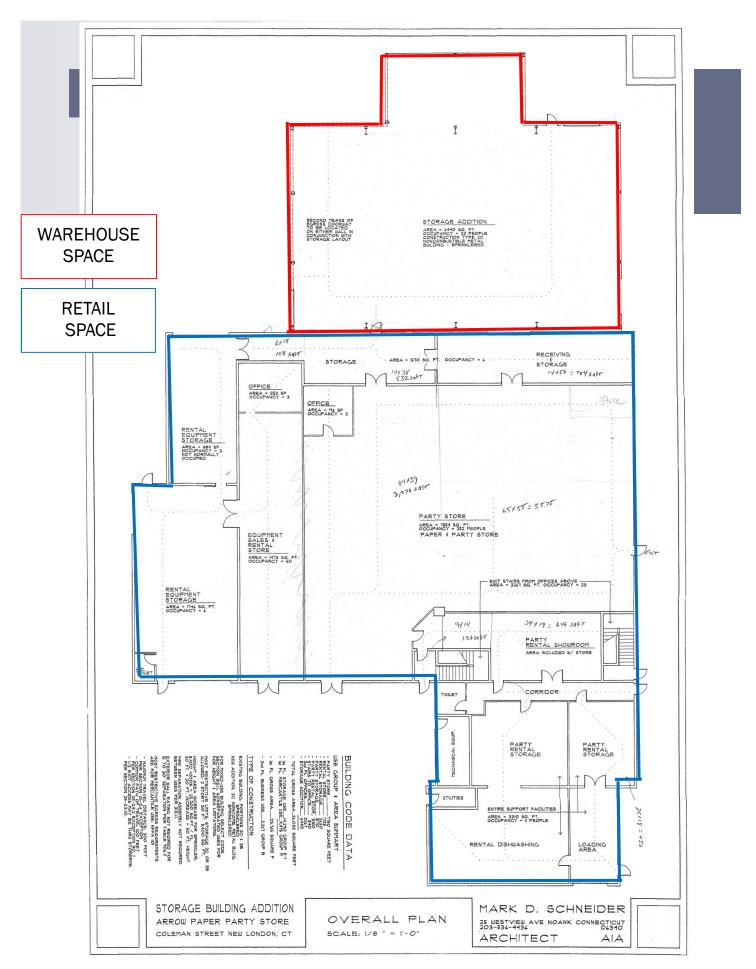

## **Pequot Commercial**

15 Chesterfield Road, Suite 4 East Lyme, CT 06333

860-447-9570 x153 Fax 860-444-6661

- > 6,440sf Warehouse w/ 35" ceilings
- > Entire building sprinklered (wet)
- > Public Water/Sewer/Natural Gas
- > 3Phase electric
- > 40+/- Parking spaces
- > 3 Overhead doors
- > 167'+/- Road Frontage
- > 11,800 Average Daily Traffic Count
- > Zone C-2 Commercial
- > Only 1/4 mile to I-95
- > Abutting lot also For Sale (#593)
- Retail area includes:
   Numerous large car dealerships, Offices,
   Auto service businesses, National food chains
- > Also available 20,362 sf Retail space w/ high ceilings