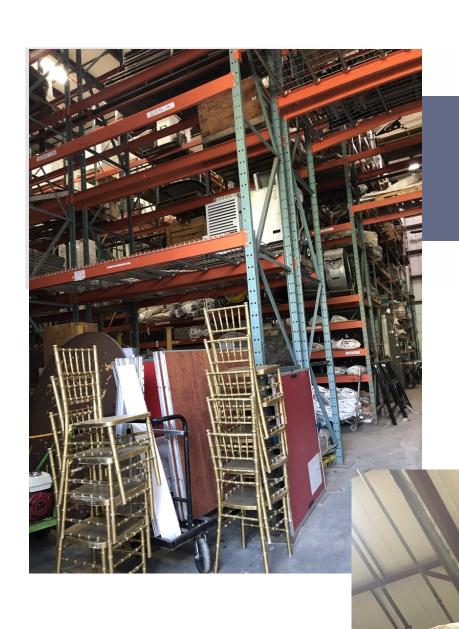

## **Pequot Commercial**

15 Chesterfield Road, Suite 4 East Lyme, CT 06333

860-447-9570 x153 Fax 860-444-6661

- > 6,440sf Warehouse w/ 35" ceilings
- > Entire building sprinklered (wet)
- > Public Water/Sewer/Natural Gas
- > 3Phase electric
- > 40+/- Parking spaces
- > 3 Overhead doors
- > 167'+/- Road Frontage
- > 11,800 Average Daily Traffic Count
- > Zone C-2 Commercial
- > Only 1/4 mile to I-95
- > Abutting lot also For Sale (#593)
- Retail area includes:
   Numerous large car dealerships, Offices,
   Auto service businesses, National food chains
- > Also available 20,362 sf Retail space w/ high ceilings