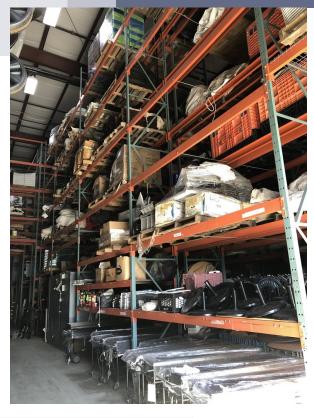

## **Pequot Commercial**

15 Chesterfield Road, Suite 4 East Lyme, CT 06333

860-447-9570 x153 Fax 860-444-6661

- > 6,440sf Warehouse w/ 35" ceilings
- > Entire building sprinklered (wet)
- > Public Water/Sewer/Natural Gas
- > 3Phase electric
- > 40+/- Parking spaces
- > 3 Overhead doors
- > 167'+/- Road Frontage
- > 11,800 Average Daily Traffic Count
- > Zone C-2 Commercial
- > Only 1/4 mile to I-95
- > Abutting lot also For Sale (#593)
- Retail area includes:
   Numerous large car dealerships, Offices,
   Auto service businesses, National food chains
- > Also available 20,362 sf Retail space w/ high ceilings