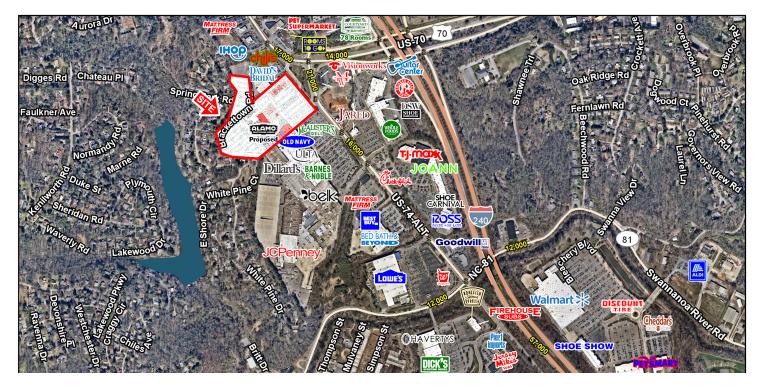

## LOCATION OVERVIEW

Redevelopment Opportunity: Sears/Sear Auto Center-Asheville Mall. Located on highly desirable high barrier to entry Tunnel Road retail corridor

## PROPERTY HIGHLIGHTS

- Close proximity to I-40 & I-240/US 70
- Excellent visibility & access from Tunnel Road & US 70
- Area retailers include Barnes & Noble, Belk, Dillard's, JCPenney, Whole Foods, H&M, Bed Bath & Beyond, and Ulta
- Traffic counts: I-240: 73,000 AADT; S Tunnel Road: 21,000 AADT