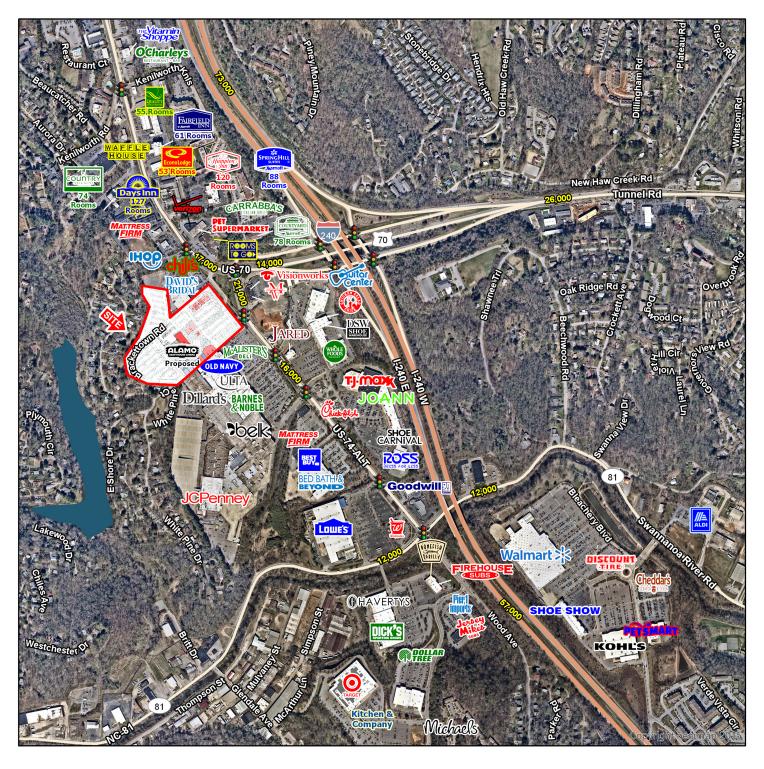

## LOCATION OVERVIEW

Redevelopment Opportunity: Sears/Sear Auto Center-Asheville Mall. Located on highly desirable high barrier to entry Tunnel Road retail corridor

## PROPERTY HIGHLIGHTS

- Close proximity to I-40 & I-240/US 70
- Excellent visibility & access from Tunnel Road & US 70
- Area retailers include Barnes & Noble, Belk, Dillard's, JCPenney, Whole Foods, H&M, Bed Bath & Beyond, and Ulta
- Traffic counts: I-240: 73,000 AADT; S Tunnel Road: 21,000 AADT

## **ADDITIONAL PHOTOS**