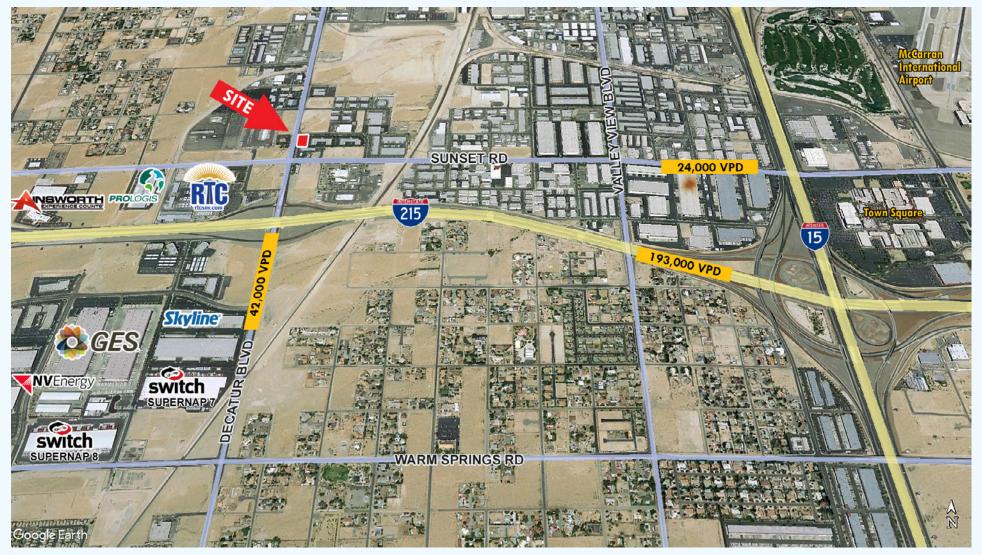

# PROPERTY **HIGHLIGHTS**

- 1.01 Acre property located immediately off the I-215 Beltway at Decatur Blvd
- Subject property is adjacent to a 40-acre master planned business park
- Immediate access to I-215 and I-15 providing easy commute to Las Vegas Strip and McCarran International Airport
- 17,000 daytime population within 1 mile
- Prime southwest submarket location

#### Traffic Counts (2016 NVDOT)

Decatur Blvd - 40,000 VPD

Sunset Rd - 21,000 VPD

| Size   | 1.01 ACRES               |
|--------|--------------------------|
| APN    | 162-31-401-040           |
| Zoning | General Commercial (C-2) |