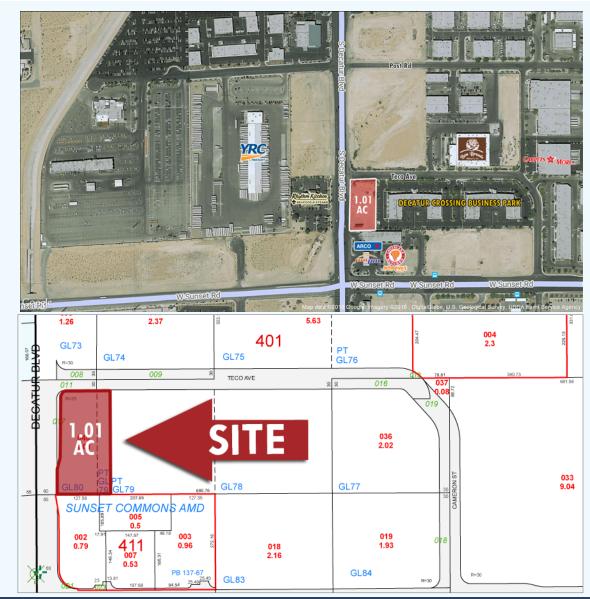

# 1.01 Acre Retail Opportunity

702.363.3100 / roicre.com

# PROPERTY **HIGHLIGHTS**

- 1.01 Acre property located immediately off the I-215 Beltway at Decatur Blvd
- Subject property is adjacent to a 40-acre master planned business park
- Immediate access to I-215 and I-15 providing easy commute to Las Vegas Strip and McCarran International Airport
- 17,000 daytime population within 1 mile
- Prime southwest submarket location

#### Traffic Counts (2016 NVDOT)

Decatur Blvd - 40,000 VPD

Sunset Rd - 21,000 VPD

| Size   | 1.01 ACRES               |
|--------|--------------------------|
| APN    | 162-31-401-040           |
| Zoning | General Commercial (C-2) |