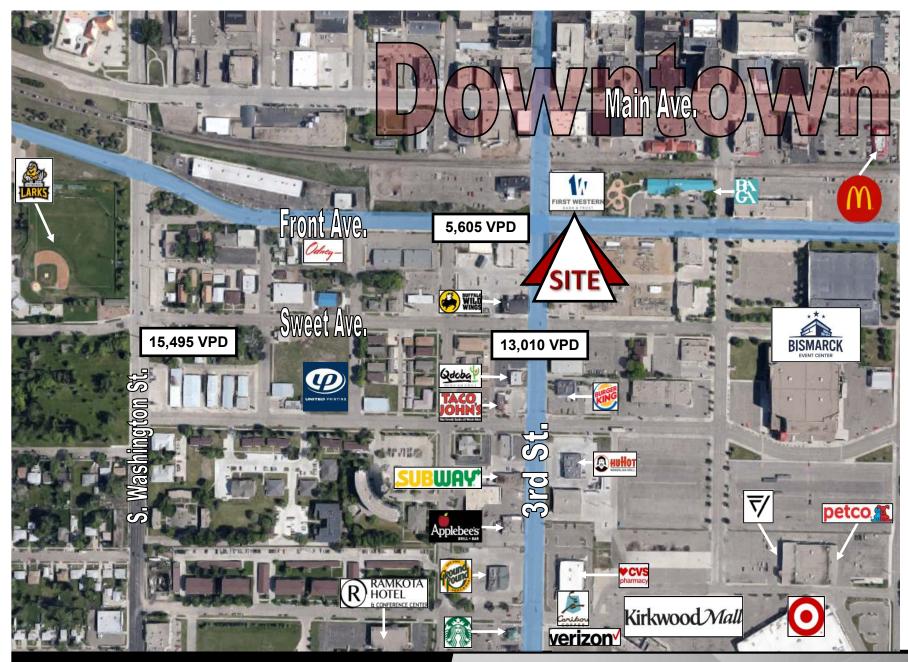

#### FIRST WESTERN BANK & TRUST BUILDING

Corner of Third and Front

An extraordinary opportunity awaits your firm or business to occupy this high profile, top quality office environment with bright flexible space you can customize to your needs. Enjoy the rooftop plaza sporting panoramic views of the Capital City, firepits, outdoor kitchen, shaded pergola and big screen TV. Other amenities include onsite parking and walkability to all the surrounding restaurants, pubs, shops, breweries, boutiques, salons, gyms, spas, the Bismarck Event Center and Kirkwood Mall.

-Walk to
Downtown,
Event Center,
Kirkwood Mall,
and many
exciting food
and pub options

Bill Daniel, CCIM, Broker 701.220.2455 Bill@DanielCompanies.com