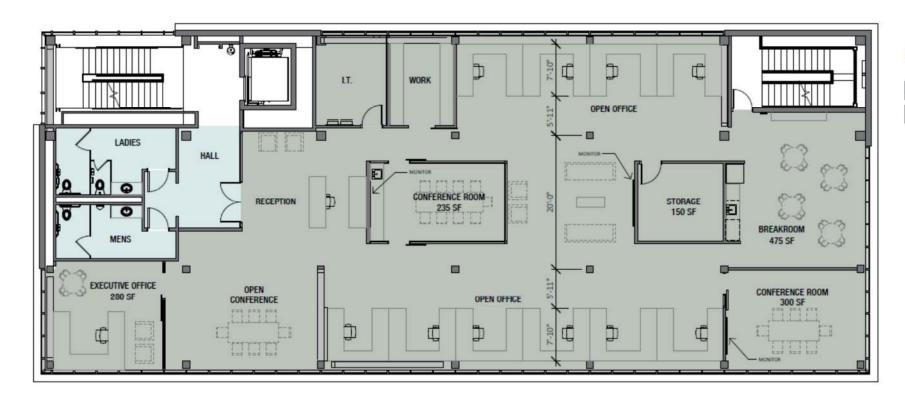

## Floor Plan Possibilities—Fourth Floor

\*\*Tenants May Customize

#### COLOR LEGEND

SHARED SPACE: 575 SF

TENANT 3: 4,770 SF

Total 5,345 sf

Bill Daniel, CCIM, Broker 701.220.2455 Bill@DanielCompanies.com

Very Walkable -Most errands can be accomplished on foot.

Walk Score

82