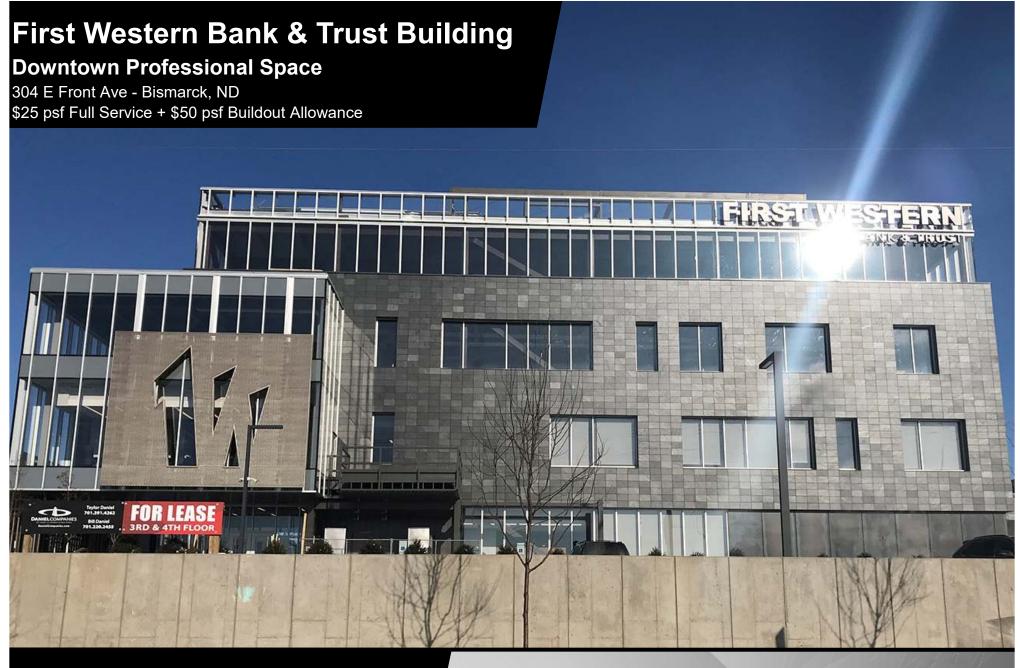

| <b>Executive Summary for Lease</b> |                                                                                                                         |
|------------------------------------|-------------------------------------------------------------------------------------------------------------------------|
| Address:                           | 304 E Front Ave - Bismarck, ND                                                                                          |
| Property Name:                     | First Western Bank & Trust                                                                                              |
| Date Available:                    | Immediately for Final Buildout                                                                                          |
| Lease Term:                        | Minimum 5 Years                                                                                                         |
| Lease Rate:                        | \$25.00 psf Full Service                                                                                                |
| Buildout Allowance:                | \$50.00 psf                                                                                                             |
| Approximate SF:                    | 3rd Floor: 6,095 sf<br>4th Floor: 5,345 sf                                                                              |
| Parking:                           | Onsite Parking, ample front door parking for clients, parking available across the street, and 3rd Street Parking Ramp. |
| Tenant Responsibilities:           | Janitorial within space                                                                                                 |
| Landlord Responsibilities:         | Utilities, Maintenance, Lawn Care, and Snow Removal                                                                     |

#### FIRST WESTERN BANK & TRUST BUILDING

Corner of Third and Front

An extraordinary opportunity awaits your firm or business to occupy this high profile, top quality office environment with bright flexible space you can customize to your needs. Enjoy the rooftop plaza sporting panoramic views of the Capital City, firepits, outdoor kitchen, shaded pergola and big screen TV. Other amenities include onsite parking and walkability to all the surrounding restaurants, pubs, shops, breweries, boutiques, salons, gyms, spas, the Bismarck Event Center and Kirkwood Mall.

# \$25.00 psf - Full Service

- Unique Laminated Beam Construction
- Exceptional Views of Downtown,
   ND Capitol and the Missouri River
   Valley
- Walkable to Downtown, Kirkwood Mall, and Event Center
- Dedicated IT room on each floor. Each room contains:
- Dedicated HVAC unit
- Clean agent fire suppression
- Static dissipative flooring