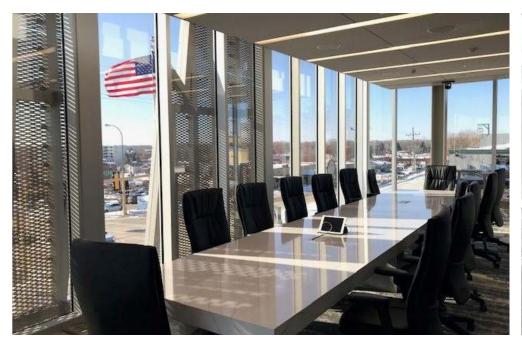

#### FIRST WESTERN BANK & TRUST BUILDING

Corner of Third and Front

An extraordinary opportunity awaits your firm or business to occupy this high profile, top quality office environment with bright flexible space you can customize to your needs. Enjoy the rooftop plaza sporting panoramic views of the Capital City, firepits, outdoor kitchen, shaded pergola and big screen TV. Other amenities include onsite parking and walkability to all the surrounding restaurants, pubs, shops, breweries, boutiques, salons, gyms, spas, the Bismarck Event Center and Kirkwood Mall.

# \$25.00 psf - Full Service

- Unique Laminated Beam Construction
- Exceptional Views of Downtown,
   ND Capitol and the Missouri River
   Valley
- Walkable to Downtown, Kirkwood Mall, and Event Center
- Dedicated IT room on each floor. Each room contains:
- Dedicated HVAC unit
- Clean agent fire suppression
- Static dissipative flooring