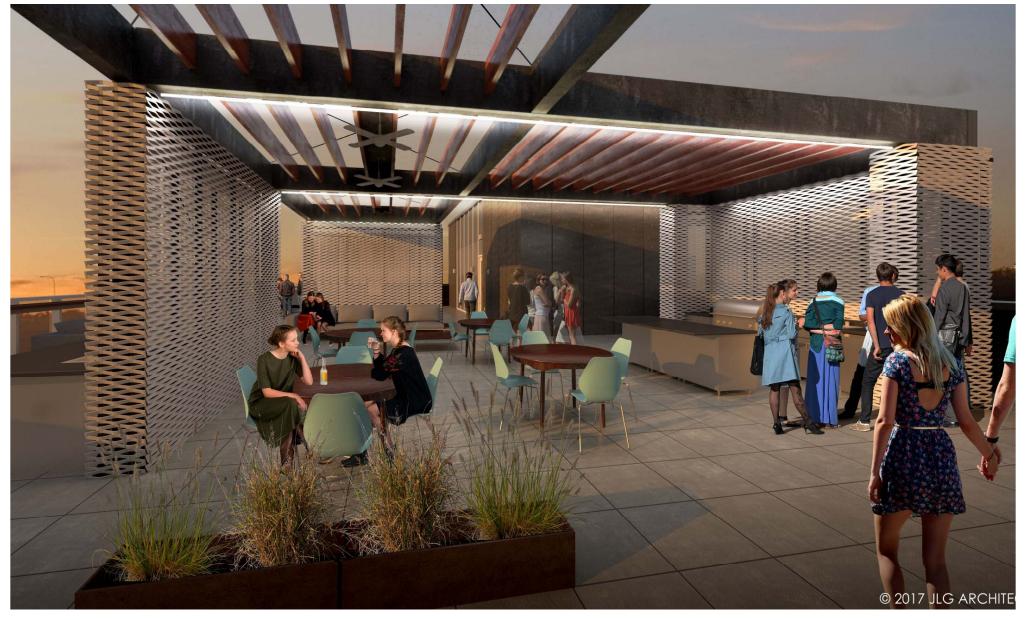

#### FIRST WESTERN BANK & TRUST BUILDING

Corner of Third and Front

An extraordinary opportunity awaits your firm or business to occupy this high profile, top quality office environment with bright flexible space you can customize to your needs. Enjoy the rooftop plaza sporting panoramic views of the Capital City, firepits, outdoor kitchen, shaded pergola and big screen TV. Other amenities include onsite parking and walkability to all the surrounding restaurants, pubs, shops, breweries, boutiques, salons, gyms, spas, the Bismarck Event Center and Kirkwood Mall.

Tenants will have access to rooftop amenities to enjoy with employees and clients.

Bill Daniel, CCIM, Broker 701.220.2455 Bill@DanielCompanies.com