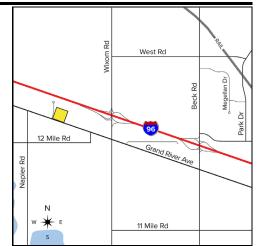

# **LAND** For Sale

**Location:** 28006 Oakland Oaks Court

Side of Street: North
City: Wixom, MI
Cross Streets: Grand River Ave.

County: Oakland

| Acreage: | 1.45 | Improvements:     | N/A  |
|----------|------|-------------------|------|
| Acieage. | 1.43 | iiipioveilleilis. | IN/A |

## PRICING INFORMATION

**Asking Price:** \$200,000.00

Per SqFt: \$3.15 Assessor Number: N/A

Terms: Taxes:

| TRAFFIC INFORMATION |               |                                   | DEMOGRAPHICS  |            | Median HH |
|---------------------|---------------|-----------------------------------|---------------|------------|-----------|
| <b>Yr:</b> 2018     | Count: 17,861 | Grand River Ave. E. of Napier Rd. |               | Population | Income    |
| <b>Yr:</b> 2018     | Count: 16,352 | Grand River Ave. W. of Napier Rd. | 1 Mile Radius | 3,090      | \$70,989  |
| <b>Yr:</b> 2018     | Count: 7,434  | Napier Rd. S. of Grand River Rd.  | 3 Mile Radius | 29,625     | \$88,843  |
| Yr:                 | Count:        |                                   | 5 Mile Radius | 98,578     | \$97,165  |