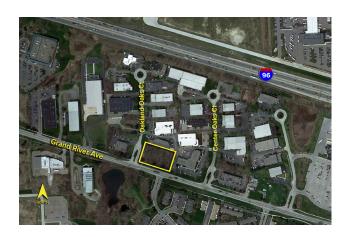

# **LAND** For Sale

**Location:** 28006 Oakland Oaks Court

Side of Street: North
City: Wixom, MI
Cross Streets: Grand River Ave.

County: Oakland

| Acreage: | 1.45 | Improvements:     | N/A  |
|----------|------|-------------------|------|
| Acieage. | 1.43 | iiipioveilleilis. | IN/A |

**Zoning:** IRO **Dimensions:** 188.00 x 338.00

UTILITIES

Sanitary Sewer:YesGas:YesStorm Sewer:YesOutside Storage:NoWater:YesRail Siding:No

#### Comments:

338' frontage along Grand River Avenue. Easy access to I-96 freeway.

**Broker: SIGNATURE** ASSOCIATES