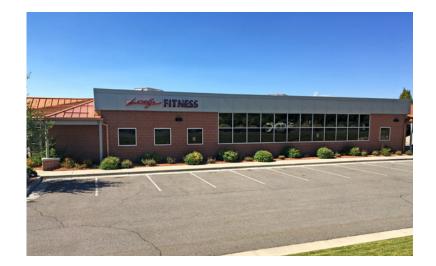

# CUSHMAN & WAKEFIELD

FOR SALE

Lady Fitness West Haven 4575 Midland Drive / West Haven, Utah

### **Property Highlights**

- Sales Price: \$1,200,000
- Size: 7,128 SF
- Lot Size: 1.27 Acres
- Zoning: C-2
- Year Built: 2005
- Quietly Marketed