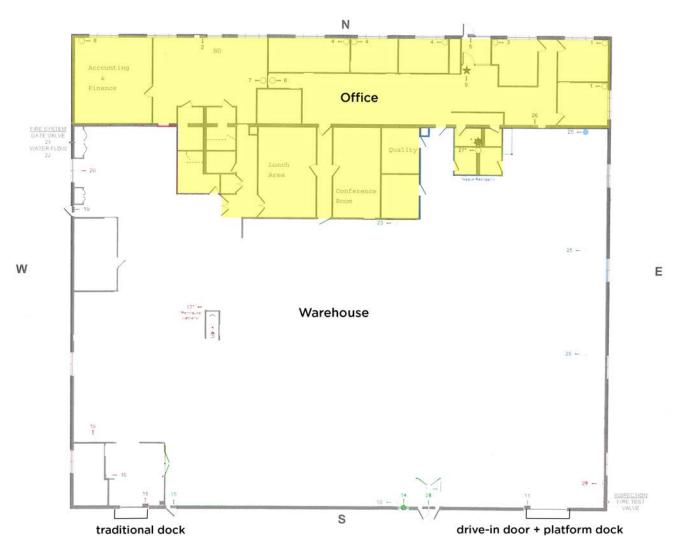

e completed 2023)

· Blocks from Methodist Hospital

Land Area 1.23 acres

14' Clear Height

Loading 1 traditional dock

1 drive-in and platform dock

Sprinkler 100%

Electrical 1,500 amps, 480 volts, 3 phase systems

Lease Rates \$8.75 PSF Office

\$4.75 PSF Warehouse

2019 Estimated Tax and CAM

\$2.36 PSF TAX \$1.00 PSF CAM

\$3.36 PSF TOTAL

**Amenities** 

52 parking stalls

100% A/C

#### **HUDSON BROTHEN**

Director +1 952 893 8261

#### **DAVID STOKES, SIOR**

Senior Director +1 612 347 9366  $hudson.brothen@cushwake.com \\ david.stokes@cushwake.com$ 

#### **CHRIS WEIRENS**

Director +1 952 893 8219 chris.weirens@cushwake.com

3500 American Blvd W. #200 Minneapolis, MN 55431 Main +1 952 831 1000 cushmanwakefield.com



St. Louis Park, MN

20,500 SF FOR LEASE



## **FLOOR PLAN**



#### **HUDSON BROTHEN**

Director +1 952 893 8261 hudson.brothen@cushwake.com

#### **DAVID STOKES, SIOR**

Senior Director +1 612 347 9366 david.stokes@cushwake.com

#### **CHRIS WEIRENS**

Director +1 952 893 8219 chris.weirens@cushwake.com 3500 American Blvd W. #200 Minneapolis, MN 55431 Main +1 952 831 1000 cushmanwakefield.com



St. Louis Park, MN

20,500 SF FOR LEASE



### **PROPERTY PHOTOS**







#### **HUDSON BROTHEN**

Director +1 952 893 8261 hudson.brothen@cushwake.com david.stokes@cushwake.com

### **DAVID STOKES, SIOR**

Senior Director +1 612 347 9366

#### **CHRIS WEIRENS**

Director +1 952 893 8219 chris.weirens@cushwake.com

3500 American Blvd W. #200 Minneapolis, MN 55431 Main +1 952 831 1000 cushmanwakefield.com

©2020 Cushman & Wakefield. All rights reserved. The