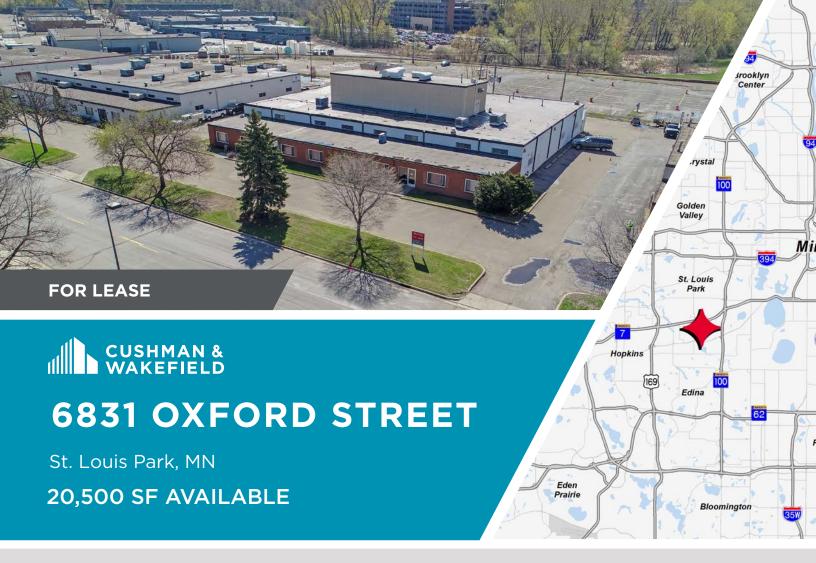

St. Louis Park, MN

20,500 SF FOR LEASE

# **Property Highlights**

**Total Building** 

6,000 SF Office 14,500 SF Warehouse

20.500 SF Total

Location

Size

Across the street from Louisiana LRT

Station (to be completed 2023)

· Blocks from Methodist Hospital

Land Area 1.23 acres

14' Clear Height

Loading 1 traditional dock

1 drive-in and platform dock

Sprinkler 100%

Electrical 1,500 amps, 480 volts, 3 phase systems

Lease Rates \$8.75 PSF Office

\$4.75 PSF Warehouse

2019 Estimated Tax and CAM

\$2.36 PSF TAX \$1.00 PSF CAM

\$3.36 PSF TOTAL

**Amenities** 

52 parking stalls

100% A/C