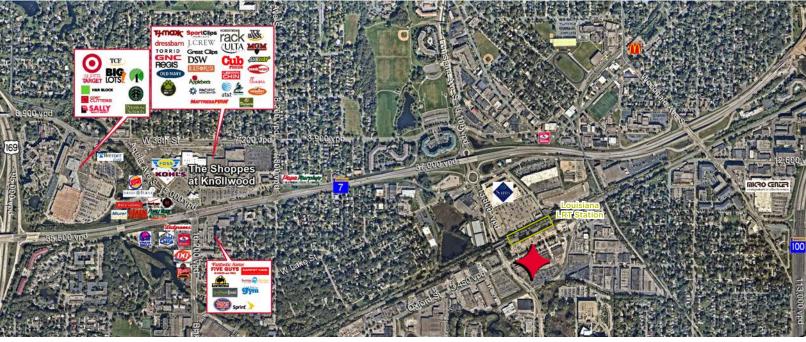

field.com

©2020 Cushman & Wakefield. All rights reserved. The information contained in this communication is strictly confidential. This information has been obtained from sources believed to be reliable but has not been verified. No warranty or representation, express or implied, is made as to the condition of the property (or properties) referenced herein or as to the accuracy or completeness of the information contained herein, and same is submitted subject to error omissions, change of price, rental or other conditions, withdrawal without notice, and to any special listing conditions imposed by the property owner(s). Any projections, opinions or estimates are subject to uncertainty and do not signifycurrent or future property performance.



St. Louis Park, MN

20,500 SF FOR LEASE





# **Property Highlights**

**Total Building** 

6,000 SF Office 14,500 SF Warehouse

20.500 SF Total

Location

Size

Across the street from Louisiana LRT

Station (to be completed 2023)

· Blocks from Methodist Hospital

Land Area 1.23 acres

14' Clear Height

Loading 1 traditional dock

1 drive-in and platform dock

Sprinkler 100%

Electrical 1,500 amps, 480 volts, 3 phase systems

Lease Rates \$8.75 PSF Office

\$4.75 PSF Warehouse

2019 Estimated Tax and CAM

\$2.36 PSF TAX \$1.00 PSF CAM

\$3.36 PSF TOTAL

**Amenities** 

52 parking stalls

100% A/C

#### **HUDSON BROTHEN**

Director +1 952 893 8261

#### **DAVID STOKES, SIOR**

Senior Director +1 612 347 9366  $hudson.brothen@cushwake.com \\ david.stokes@cushwake.com$ 

#### **CHRIS WEIRENS**

Director +1 952 893 8219 chris.weirens