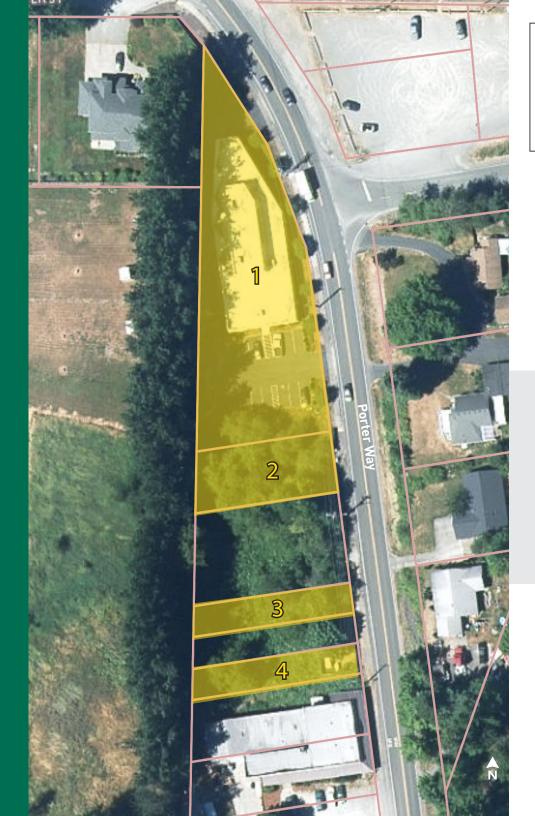

# **1105 PORTER WAY**

MILTON, WA 98354

| # | PARCEL     | SIZE  |
|---|------------|-------|
| 1 | 5985002621 | ±0.70 |
| 2 | 5985002640 | ±0.15 |
| 3 | 5985002660 | ±0.08 |
| 4 | 5985002680 | ±0.09 |