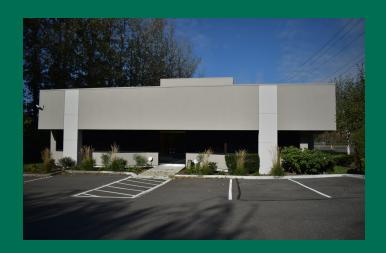

### **PROPERTY INFO**

• Price: \$2,049,000

 Property size: ± 1.02 acres (4 parcels total)

• Building size: ±10,048 SF

- Year built 2002

12 private offices with reception areas

- Large conference room

Kitchenette

Warehouse space with single roll-up door

16 parking spaces

 Zoning: M-1, Light Manufacturing District, City of Milton

• 3.5 miles to the Port of Tacoma