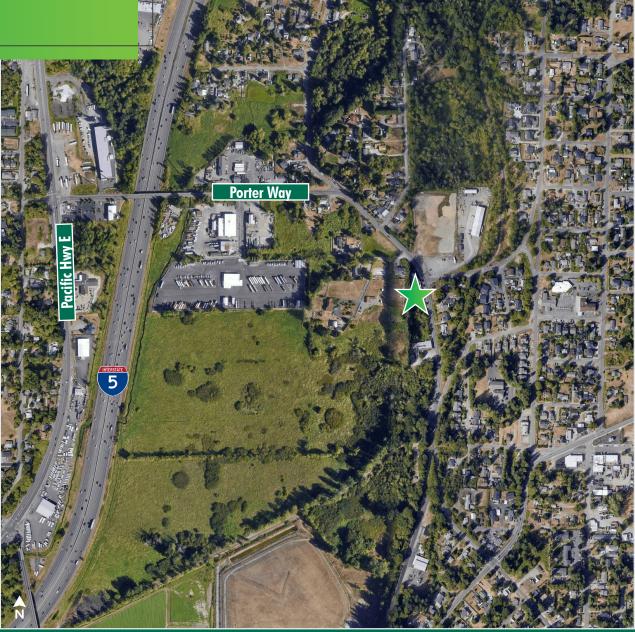

Warehouse space with single roll-up door

16 parking spaces

 Zoning: M-1, Light Manufacturing District, City of Milton

• 3.5 miles to the Port of Tacoma

# **1105 PORTER WAY**

MILTON, WA 98354

| # | PARCEL     | SIZE  |
|---|------------|-------|
| 1 | 5985002621 | ±0.70 |
| 2 | 5985002640 | ±0.15 |
| 3 | 5985002660 | ±0.08 |
| 4 | 5985002680 | ±0.09 |