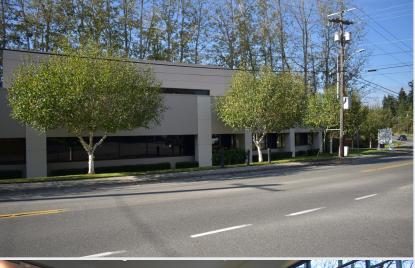

### **PROPERTY INFO**

• Price: \$2,049,000

 Property size: ± 1.02 acres (4 parcels total)

• Building size: ±10,048 SF

- Year built 2002

12 private offices with reception areas

- Large conference room

Kitchenette

Warehouse space with single roll-up door

16 parking spaces

 Zoning: M-1, Light Manufacturing District, City of Milton

• 3.5 miles to the Port of Tacoma