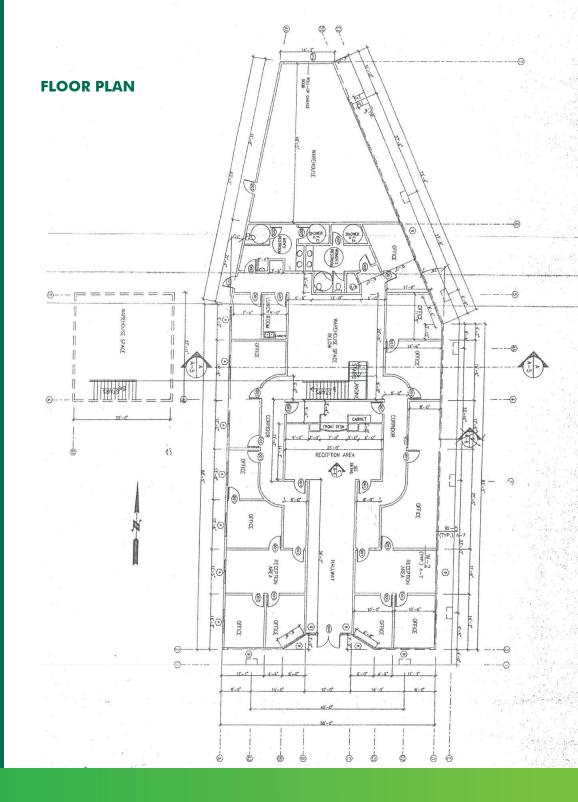

### **PROPERTY INFO**

• Price: \$2,049,000

 Property size: ± 1.02 acres (4 parcels total)

• Building size: ±10,048 SF

- Year built 2002

12 private offices with reception areas

- Large conference room

Kitchenette

Warehouse space with single roll-up door

16 parking spaces

 Zoning: M-1, Light Manufacturing District, City of Milton

• 3.5 miles to the Port of Tacoma