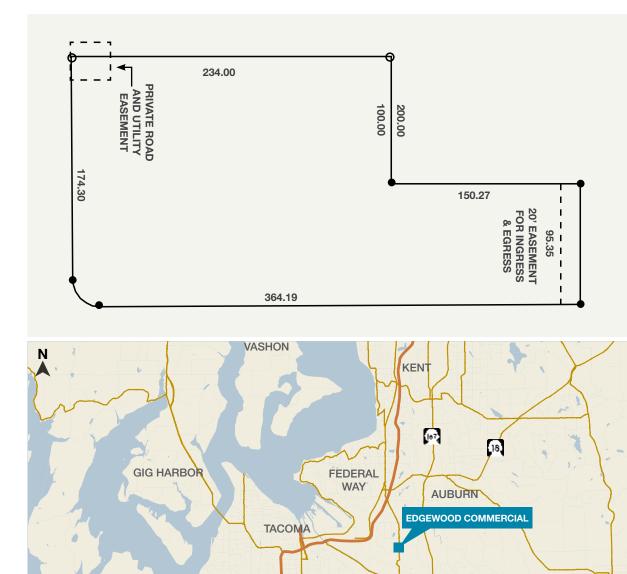

### Features

| PROPERTY TYPE        | Retail   Office   Mixed Use                                                                                                                                           |
|----------------------|-----------------------------------------------------------------------------------------------------------------------------------------------------------------------|
| ZONING               | MUR                                                                                                                                                                   |
| LOT SIZE             | 1.38 acres                                                                                                                                                            |
| PARCEL NO.           |                                                                                                                                                                       |
| SALE PRICE           |                                                                                                                                                                       |
| PRICE PER SF         |                                                                                                                                                                       |
| UTILITIES            | All utilities in street                                                                                                                                               |
| TRAFFIC COUNT        |                                                                                                                                                                       |
|                      | 3 mile population: 42,741<br>Average HH income: \$58,150                                                                                                              |
| UNITS                | 10-24 units per acre for single use project<br>48 units per acre for mixed use project                                                                                |
| MARKET<br>HIGHLIGHTS | MUR zoning allows for many retail, office<br>and residential uses. Some of the uses<br>include day care, drive thru, professional<br>office, medical and multi family |