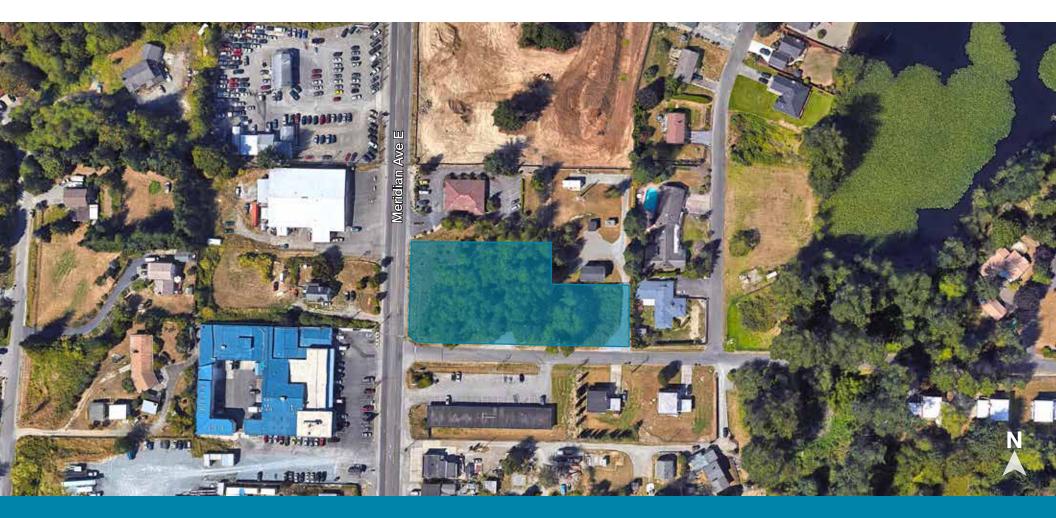

## 1.38 Acres of Land in Edgewood, Washington

Brandon Gates 253.722.1429 bgates@kiddermathews.com

kiddermathews.com

### Features

| PROPERTY TYPE        | Retail   Office   Mixed Use                                                                                                                                           |
|----------------------|-----------------------------------------------------------------------------------------------------------------------------------------------------------------------|
| ZONING               | MUR                                                                                                                                                                   |
| LOT SIZE             | 1.38 acres                                                                                                                                                            |
| PARCEL NO.           |                                                                                                                                                                       |
| SALE PRICE           |                                                                                                                                                                       |
| PRICE PER SF         |                                                                                                                                                                       |
| UTILITIES            | All utilities in street                                                                                                                                               |
| TRAFFIC COUNT        |                                                                                                                                                                       |
|                      | 3 mile population: 42,741<br>Average HH income: \$58,150                                                                                                              |
| UNITS                | 10-24 units per acre for single use project<br>48 units per acre for mixed use project                                                                                |
| MARKET<br>HIGHLIGHTS | MUR zoning allows for many retail, office<br>and residential uses. Some of the uses<br>include day care, drive thru, professional<br>office, medical and multi family |