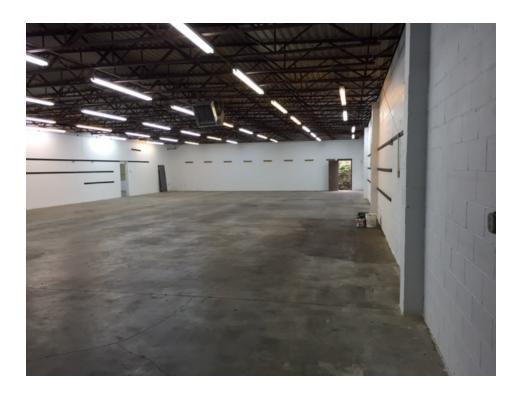

#### **PROPERTY OVERVIEW**

An upgraded commercial building with lots of flex space. The 7,000 SF building and property is conveniently located on Gadsden Highway and less than a mile from I-459 and I-59. This location makes it ideal for dispatching crews/vehicles or bringing customers to you.

The property has new fenced side lot and bay with access door, kitchenette area, two restrooms, one large office/call center, two offices, customer reception room, one large bay with front access door, front parking spaces, and a parts storage room.