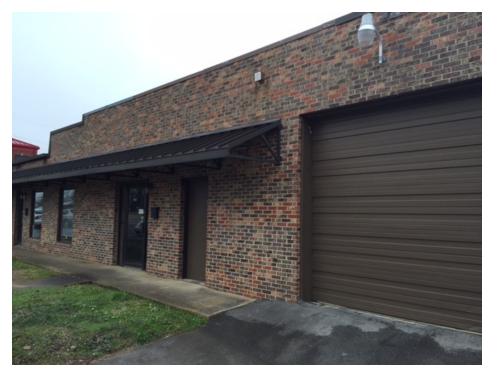

#### **PROPERTY OVERVIEW**

An upgraded commercial building with lots of flex space. The 7,000 SF building and property is conveniently located on Gadsden Highway and less than a mile from I-459 and I-59. This location makes it ideal for dispatching crews/vehicles or bringing customers to you.

The property has new fenced side lot and bay with access door, kitchenette area, two restrooms, one large office/call center, two offices, customer reception room, one large bay with front access door, front parking spaces, and a parts storage room.