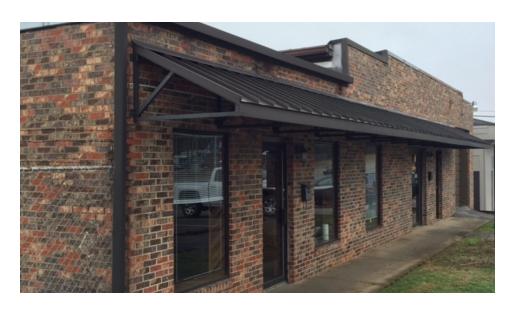

#### **PROPERTY OVERVIEW**

An upgraded commercial building with lots of flex space. The 7,000 SF building and property is conveniently located on Gadsden Highway and less than a mile from I-459 and I-59. This location makes it ideal for dispatching crews/vehicles or bringing customers to you.

The property has new fenced side lot and bay with access door, kitchenette area, two restrooms, one large office/call center, two offices, customer reception room, one large bay with front access door, front parking spaces, and a parts storage room.