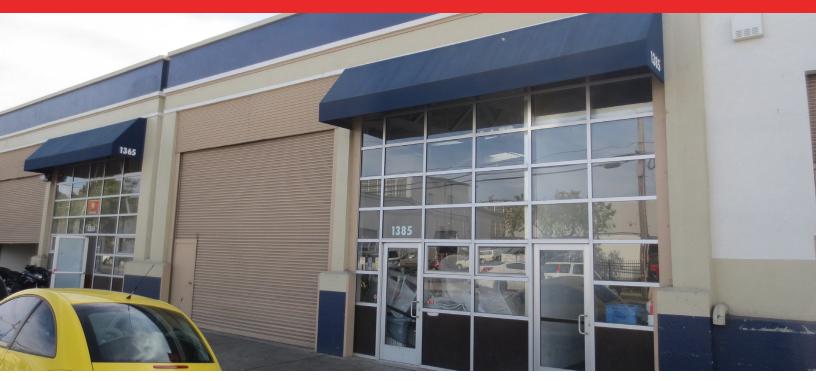

## FOR LEASE 1385 63rd Street – Emeryville, CA

## **PROPERTY HIGHLIGHTS:**

- Interior Dock Loading
- Updated Lighting
- Sprinklered
- ADA Restrooms
- 14-15 foot Clear Height
- Glass Storefront
- · Skylights
- Desireable Layout
- · Close to Restaurants and Emery-Go-Round
- Two Offices
- New Paint Office and Warehouse