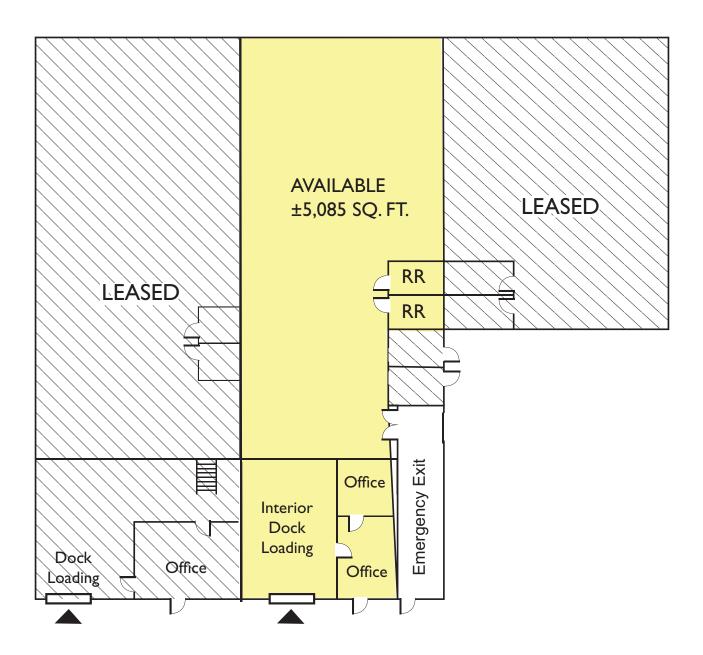

## ±5,085 Square Feet Available

As exclusive agent(s), we are pleased to offer the following space:

## **PROPERTY HIGHLIGHTS:**

- Interior Dock Loading
- Updated Lighting
- Sprinklered
- ADA Restrooms
- 14-15 foot Clear Height
- Glass Storefront
- · Skylights
- Desireable Layout
- · Close to Restaurants and Emery-Go-Round
- Two Offices
- New Paint Office and Warehouse