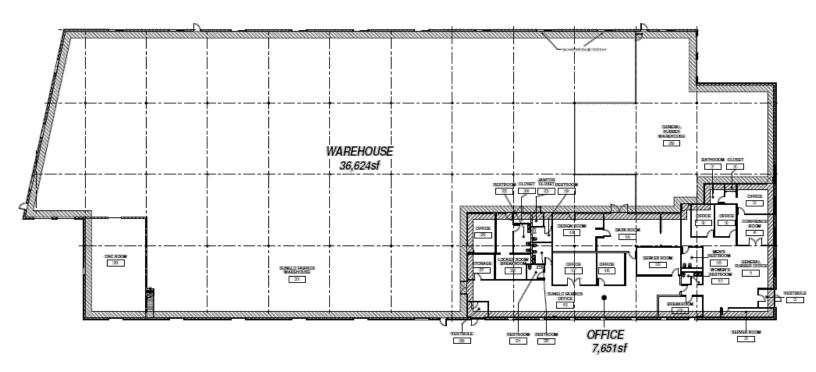

## Site plan:

## **Building specifications**

| <ul> <li>Building size:</li> </ul>   | ± 44,275 SF                 |
|--------------------------------------|-----------------------------|
| <ul> <li>Available space:</li> </ul> | ± 44,275 SF                 |
| - Office:                            | ± 7,251 SF (can be reduced) |
| – Loading:                           | 4                           |
| – Ceiling height:                    | 18'6"                       |
| – Column spacing:                    | 19' x 39'                   |
| – Power                              | 1,200 Amps                  |