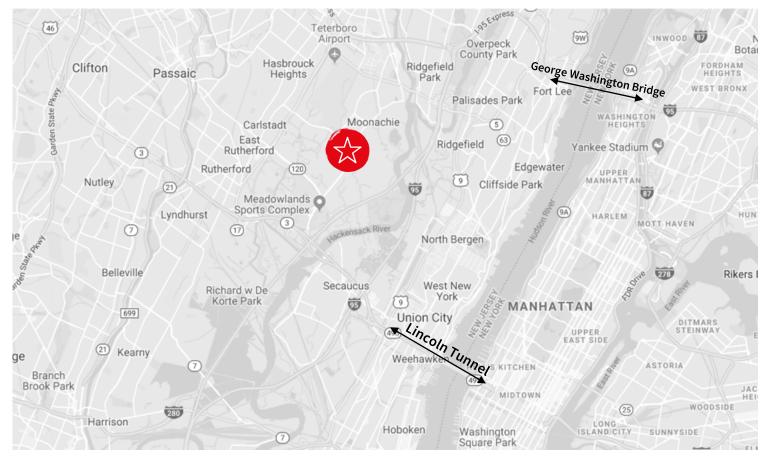

### Location:

©2021 Jones Lang LaSalle IP, Inc. All rights reserved. All information contained herein is from sources deemed reliable; however, no representation or warranty is made to the accuracy thereof.

## Location

- 7 miles to Lincoln Tunnel
- 9 miles to George Washington Bridge
- Easy access to NJ Turnpike, Interstate 80, and Routes 3 and 17