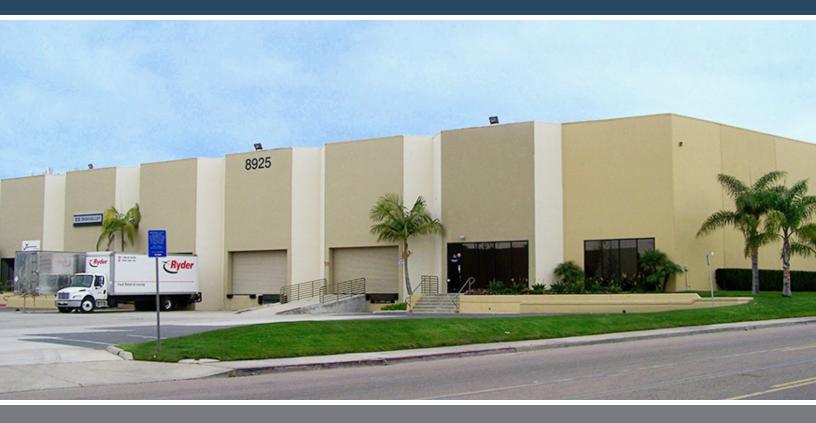

## FOR LEASE

# 8925 Carroll Way

San Diego, California 92121





### **Property Highlights**

- ±21,500 SF
- 10% Office Build-out
- 1 Double Dock Door
- 1 Ramp
- · 2 Grade Level Doors
- 27' Clearance
- Sprinklered (.65 GPM/3,000 SF)
- Gas Service
- Just off Miramar Road
- Lease Rate: \$0.72 PSF NNN



#### **Todd Holley**

Vice President Lic #01046508 858.458.3349 tholley@voitco.com

#### Randy LaChance, SIOR

Senior Vice President Lic #00969674 858.458.3374 rlachance@voitco.com

4370 La Jolla Village Dr., Suite 990, San Diego, CA 92122 • 858.453.0505 • 858.453.1981 Fax • Lic #01333376 | www.voitco.com

## FOR LEASE

# 8925 Carroll Way

San Diego, California 92121

### **Availability**

| Suite | Size      | Asking Rate                 | Comments                                                                 | Available             | To Show     |
|-