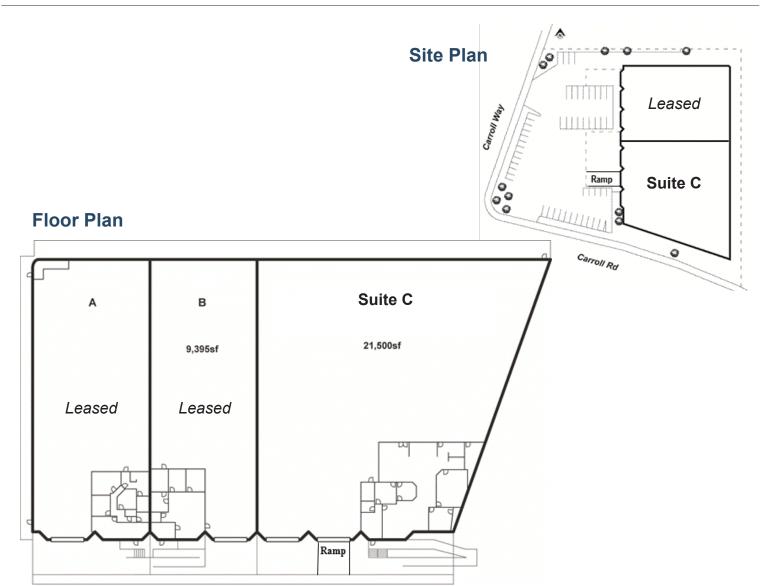

### **Property Highlights**

- ±21,500 SF
- 10% Office Build-out
- 1 Double Dock Door
- 1 Ramp
- · 2 Grade Level Doors
- 27' Clearance
- Sprinklered (.65 GPM/3,000 SF)
- Gas Service
- Just off Miramar Road
- Lease Rate: \$0.72 PSF NNN

### **Availability**

| Suite | Size      | Asking Rate                 | Comments                                                                 | Available             | To Show     |
|-------|-----------|-----------------------------|--------------------------------------------------------------------------|-----------------------|-------------|
| С     | 21,500 SF | \$0.72 NNN<br>(Nets=\$0.15) | Reception, 3 Offices, 1 Double Dock<br>Door, 1 Ramp, 2 Grade Level Doors | With 30 Day<br>Notice | Appointment |