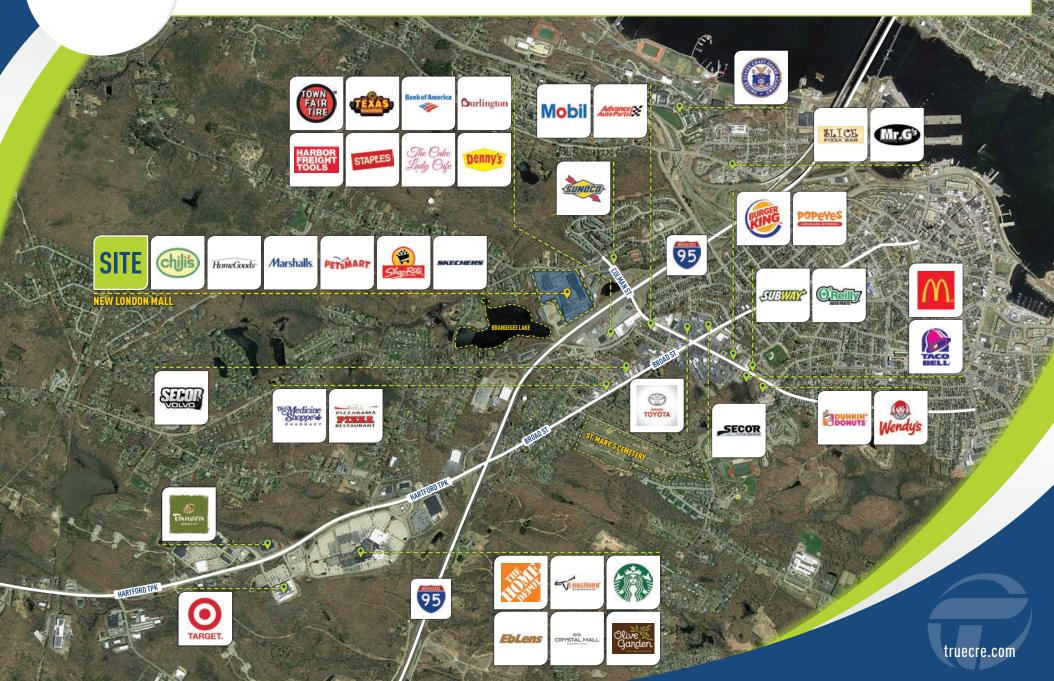

AREA RETAILERS: ShopRite, Marshalls, HomeGoods, AC Moore and many others.

63.500± VPD