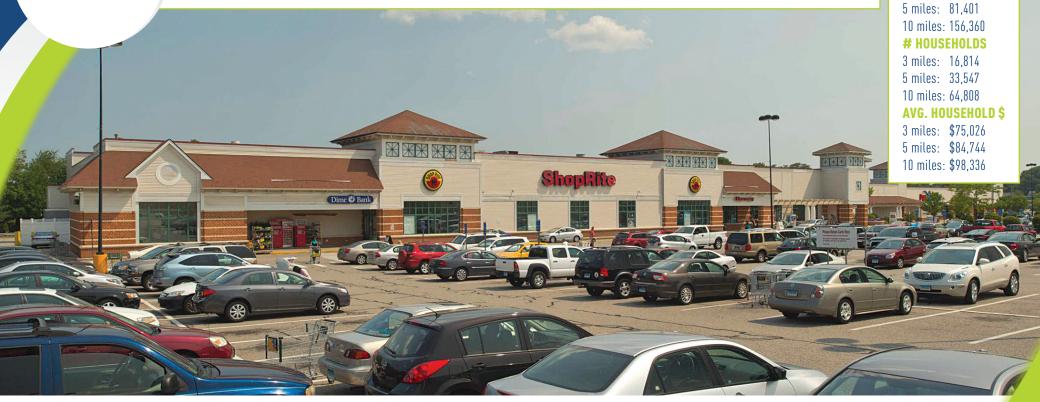

#### **5 SPACES AVAILABLE INCLUDING 1 FULLY BUILT OUT RESTAURANT**

A dominant shopping center in the market with easy access to I-95, the New London Mall has a stellar tenant mix coupled with a reach to over 80,000 customers within 5 miles.

AREA RETAILERS: ShopRite, Marshalls, HomeGoods, AC Moore and many others.

63.500± VPD

#### **Richard Schnider**

203.762.6173 | rs@truecre.com

**DEMOGRAPHICS** 

**POPULATION** 3 miles: 43.991