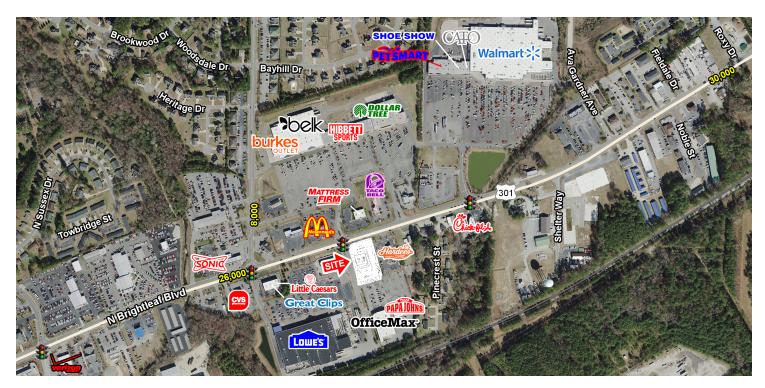

#### LOCATION OVERVIEW

1.2 acre parcel AVAILABLE for Redevelopment within Raleigh Metropolitan area (approx. 25 miles from Raleigh central business district)

#### PROPERTY HIGHLIGHTS

- Owner willing to demolish building and rebuild OR redevelop according to tenant(s) needs
- Located at main stoplight in market, shared with Lowe's, Walmart and Belk
- Excellent visibility and parking
- Traffic Counts: N Brightleaf Blvd-26,000 AADT