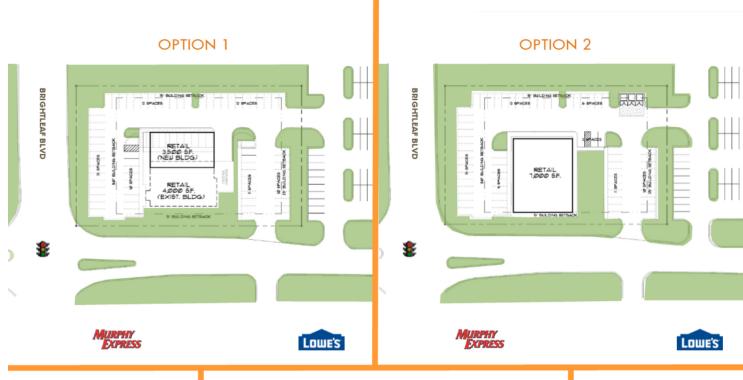

ilding and rebuild OR redevelop according to tenant(s) needs
- Located at main stoplight in market, shared with Lowe's, Walmart and Belk
- Excellent visibility and parking
- Traffic Counts: N Brightleaf Blvd-26,000 AADT

## **DEMOGRAPHICS**

|                         | 3 MILES  | 5 MILES  | 10 MILES |
|-------------------------|----------|----------|----------|
| 2018 Population Density | 16,028   | 27,832   | 72,305   |
| 2018 Daytime Population | 18,682   | 22,451   | 31,491   |
| 2018 Average HH Income  | \$47,600 | \$52,076 | \$62,620 |

#### **EXCLUSIVE AGENT(S)**

ANDY MISIAVEG • andy.misiaveg@tscg.com • 704.335.5455

DARRELL PALASCIANO • darrell.palasciano@tscg.com • 704.335.5455



# FORMER APPLEBEE'S -SITE REDEVELOPMENT

1260 N Brightleaf Blvd, Smithfield, NC 27577

## SITE PLAN





### **EXCLUSIVE AGENT(S)**

ANDY MISIAVEG • andy.misiaveg@tscg.com • 704.335.5455

DARRELL PALASCIANO • darrell.palasciano@tscg.com • 704.335.5455