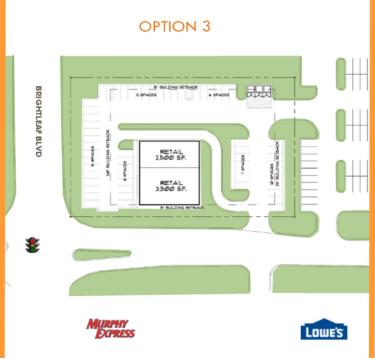

ding and rebuild OR redevelop according to tenant(s) needs
- Located at main stoplight in market, shared with Lowe's, Walmart and Belk
- Excellent visibility and parking
- Traffic Counts: N Brightleaf Blvd-26,000 AADT

## **DEMOGRAPHICS**

|                         | 3 MILES  | 5 MILES  | 10 MILES |
|-------------------------|----------|----------|----------|
| 2018 Population Density | 16,028   | 27,832   | 72,305   |
| 2018 Daytime Population | 18,682   | 22,451   | 31,491   |
| 2018 Average HH Income  | \$47,600 | \$52,076 | \$62,620 |

#### **EXCLUSIVE AGENT(S)**

ANDY MISIAVEG • andy.misiaveg@tscg.com • 704.335.5455

DARRELL PALASCIANO • darrell.palasciano@tscg.com • 704.335.5455



# FORMER APPLEBEE'S -SITE REDEVELOPMENT

1260 N Brightleaf Blvd, Smithfield, NC 27577

## SITE PLAN





### **EXCLUSIVE AGENT(S)**

ANDY MISIAVEG • andy.misiaveg@tscg.com • 704.335.5455

DARRELL PALASCIANO • darrell.palasciano@tscg.com • 704.335.5455