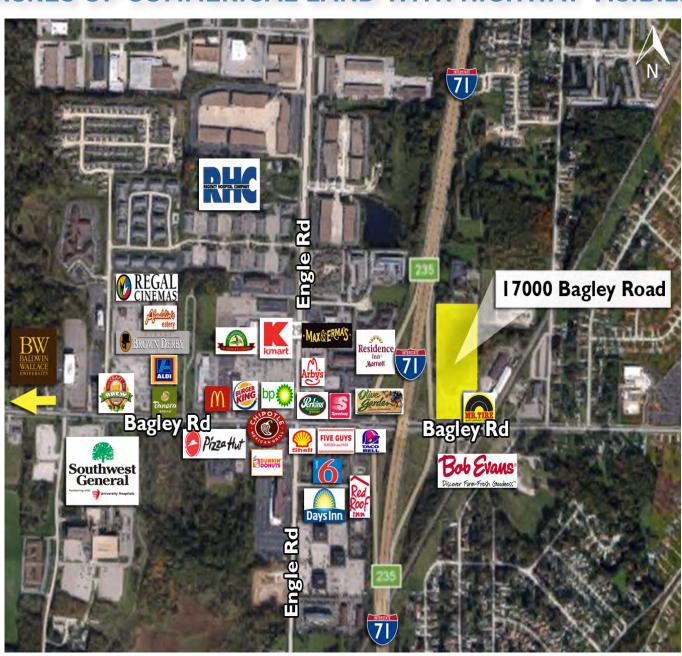

## PRIME DEVELOPMENT OPPORTUNITY 17000 BAGLEY ROAD, MIDDLEBURG HEIGHTS, OHIO

9.2 ACRES OF COMMERICAL LAND WITH HIGHWAY VISIBILITY

## 17000 BAGLEY ROAD MIDDLEBURG HEIGHTS, OHIO 44130

- 9.2 acres of land available for sale divisible
- Excellent development opportunity in highly populated
   Middleburg Heights
- 950' of highway frontage on I-71 and additional frontage on Bagley Road
- High traffic location with over 120,000 VPD on I-71 and 20,000 VPD on Bagley Road
- Outstanding HQ, office, hospitality and mixed use site