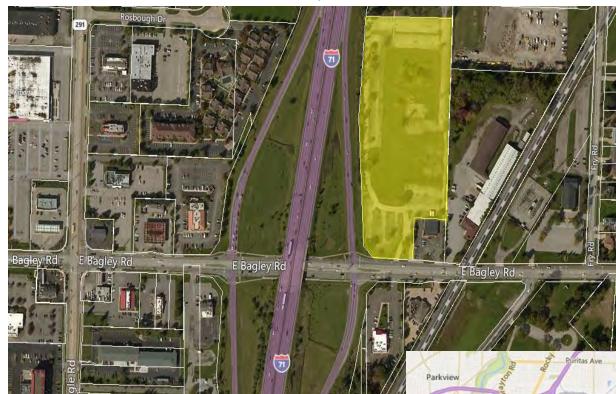

## PRIME DEVELOPMENT OPPORTUNITY 17000 BAGLEY ROAD, MIDDLEBURG HEIGHTS, OHIO

9.2 ACRES OF COMMERICAL LAND WITH HIGHWAY VISIBILITY

## 17000 BAGLEY ROAD MIDDLEBURG HEIGHTS, OHIO 44130

- 9.2 acres of land available for sale divisible
- Excellent development opportunity in highly populated
   Middleburg Heights
- 950' of highway frontage on I-71 and additional frontage on Bagley Road
- High traffic location with over 120,000 VPD on I-71 and 20,000 VPD on Bagley Road
- Outstanding HQ, office, hospitality and mixed use site