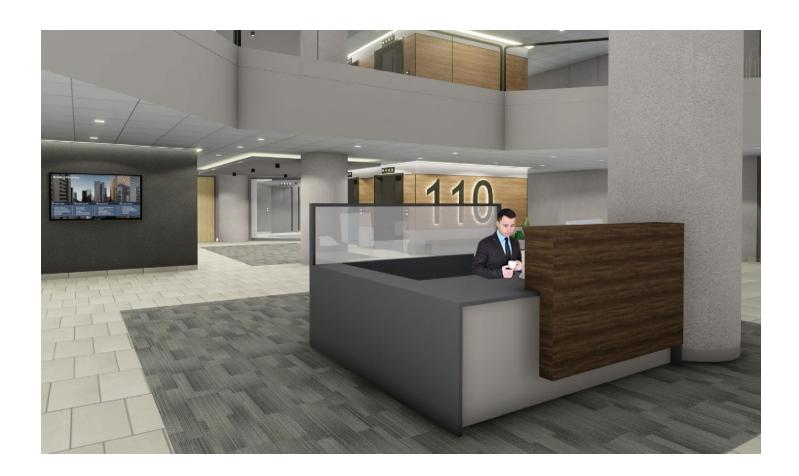

#### **COMPLETE LOBBY RENOVATION UNDERWAY**

### **Property Highlights**

Total Bldg. SF 262,500 SF

Total Available SF 36,979 SF

Stories 9 stories

Typical Floor 29,167 SF

Parking 4/1,000 SF - some executive

covered parking

Elevators 5 including freight access

Loading Covered loading dock

Lease Rate \$28.00 PSF + TE

Building Amenities • 3-story lobby

Garage parking

 Connected to Sheraton Hotel & Conference Center

On-site ownership & management

24 hour security by Securitas