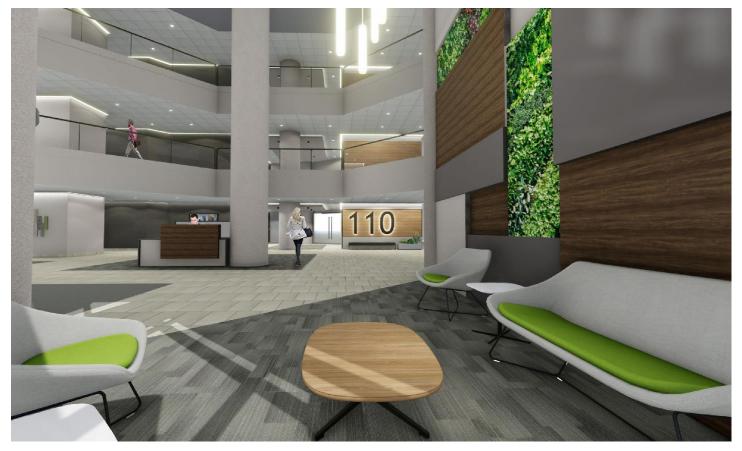

### FOR LEASE - CLASS A OFFICE SPACE

## RARITAN PLAZA I

110 Fieldcrest Avenue | Edison, New Jersey

#### **COMPLETE LOBBY RENOVATION UNDERWAY**



### **Property Highlights**

Total Bldg. SF 262,500 SF

Total Available SF 36,979 SF

Stories 9 stories

Typical Floor 29,167 SF

Parking 4/1,000 SF - some executive

covered parking

Elevators 5 including freight access

Loading Covered loading dock

Lease Rate \$28.00 PSF + TE

Building Amenities • 3-story lobby

Garage parking

 Connected to Sheraton Hotel & Conference Center

On-site ownership & management

24 hour security by Securitas

 Full service on-site restaurant (Deserio's Restaurant)





# 262,500 SF Class A Office Space Asking Rental Rate: \$28.00 PSF+ TE

### Space Available

| Floor         | SF       | Rental Rate                   | Notes                                                                                                         |
|---------------|---------