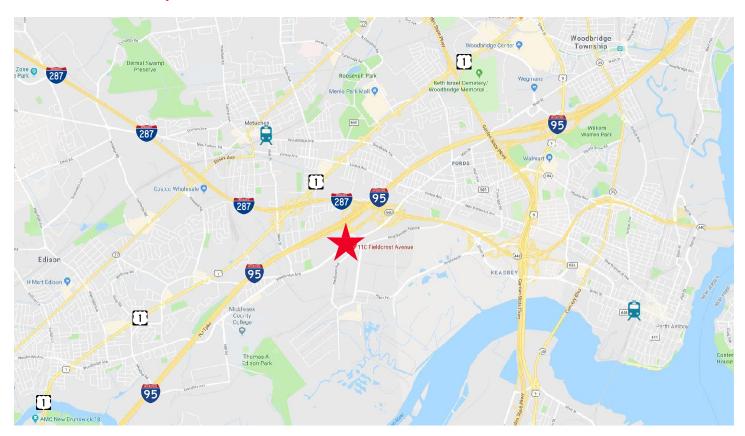

#### **Aerial / Location Map**

#### **Convenenient Location**

- At New Jersey Turnpike Exit 10
- 1 mile from Route 1
- 1 mile from the Garden State Parkway
- Minutes from Routes 287/440
- 15 minutes to Newark Liberty International Airport
- Crossroads of New Jersey and Mid Atlantic Region