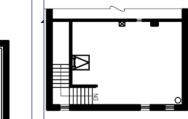

ving Boomers Full Pockets** 

#### 2nd LARGEST **SEGMENT Booming with Confidence Silver Sophisticates**

|                          | 20 MIN WALK | 10 MIN DRIVE | 3 MILE<br>TRADE<br>AREA |
|--------------------------|-------------|--------------|-------------------------|
| POPULATION DENSITY       | 34,400      | 225,300      | 281,911                 |
| AVERAGE HH INCOME        | \$107,359   | \$77,266     | \$78,059                |
| MEDIAN AGE               | 40.6        | 36.8         | 34.8                    |
| BACHELORS OR HIGHER      | 65%         | 30%          | 30%                     |
| WHITE COLLAR/BLUE COLLAR | 85% / 15%   | 65% / 35%    | 60% / 40%               |

#### First Floor ±2,502 Sq Ft

#### Basement ±2,368 Sq Ft

#### Mezzanine ±392 Sq Ft

**Lake Street** 











### **SPACE AVAILABLE**

# 1115 LAKE STREET

Downtown | Oak Park, IL