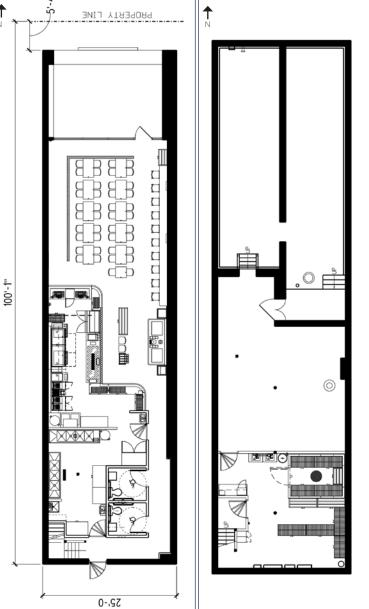

#### **SPACE AVAILABLE**

First Level - 2,502 SF (includes patio up to property line) Basement Level - 2,368 SF Mezzanine Level - 392 SF

#### First Floor ±2,502 Sq Ft

#### Basement ±2,368 Sq Ft

#### Mezzanine ±392 Sq Ft

**Lake Street** 