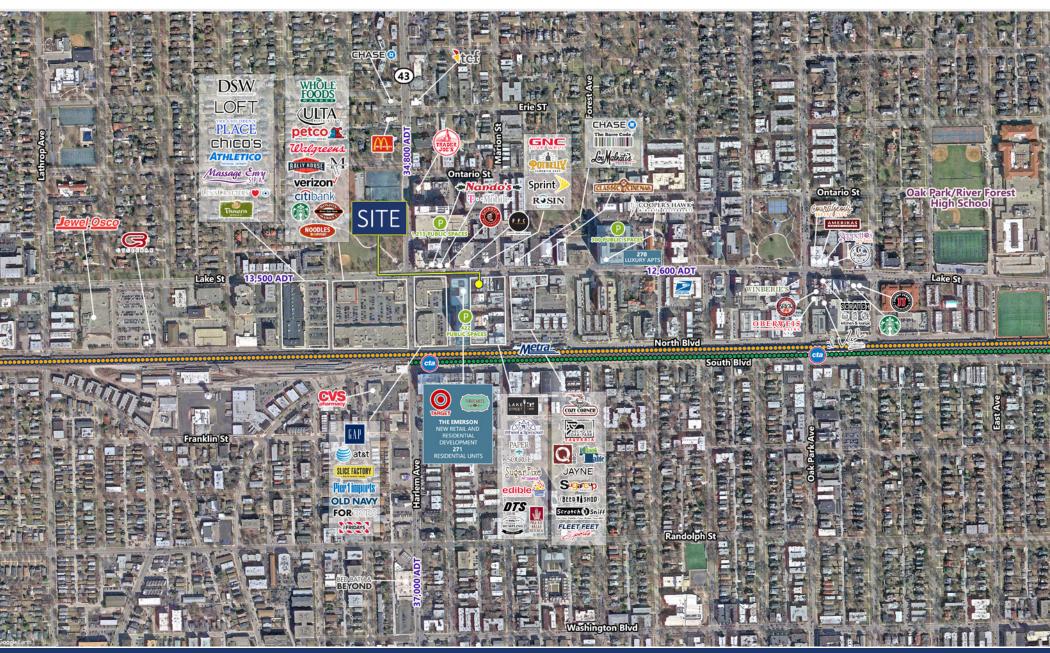

#### **SITE SUMMARY**

- Located in the heart of downtown Oak Park, retailers will be able to take advantage of an already thriving market that includes nationally recognized brands such as Target, Cooper's Hawk, Nando's Peri-Peri, Whole Foods Market, GAP, Old Navy, Lou Malnati's Pizzeria, Trader Joe's, Chipotle, DSW, Ann Taylor, Paper Source, FFC, Wheel & Sprocket, and Firecakes Donuts.
- The property is adjacent to the Oak Park Transit Center with easy access to the CTA Green Line, Metra and eight Pace and CTA buses.
- Adjacent to The Emerson, a transit-oriented, mixed-use development anchored by Target including 271 luxury residential units and a fivelevel, 418-space parking garage.

#### **AREA TENANTS**