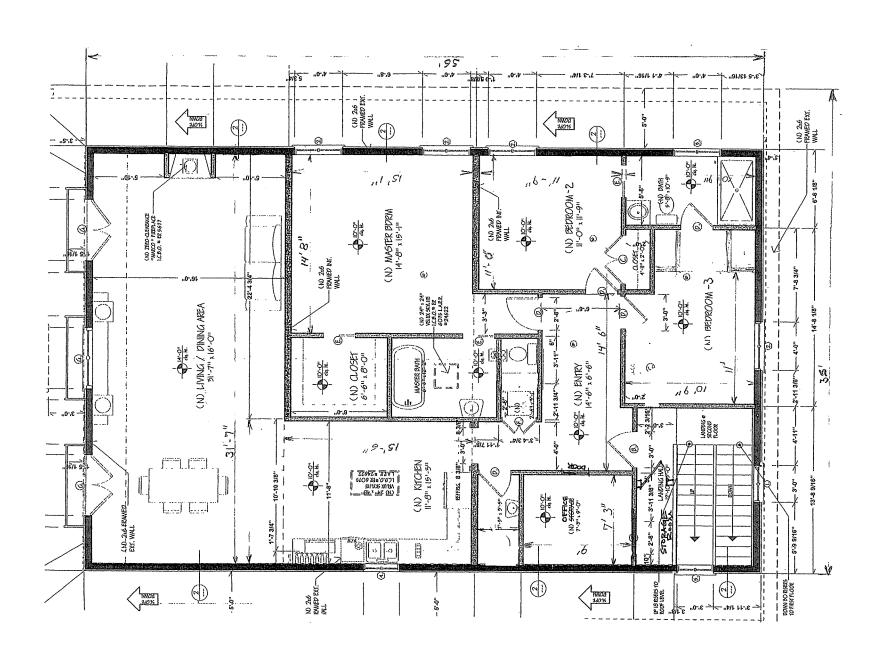

- . CREATIVE OFFICE IN THE HEART OF BEVERLY GROVE- SPACE CONSISTS 3 LARGE PRIVATE OFFICES, OPEN AREA, A LARGE OPEN KITCHEN, AND 3 RESTROOMS
- . NOTHING ELSE OF ITS KIND EXISTS ON THE MARKET
- . WAS PREVIOUSLY USED AS LIVE/WORK. THE THREE PRIVATE OFFICES DOUBLE AS BEDROOMS WITH CLOSETS 2 IN SUITE RESTROOMS
- . LARGE, PRIVATE ROOFTOP DECK WITH UNBELIEVABLE 360 DEGREE VIEWS OF THE DOWNTOWN SKYLINE, THE HOLLYWOOD SIGN, AND CENTURY CITY. PERFECT FOR LUNCHTIME AND SMALL EVENTS
- . EXTREMELY HIGH CEILINGS AND HIGH END FINISHES FILLED WITH A TON OF NATURAL LIGHT
- . LANDLORD MAY MODIFY TO SUIT
- . TOP FLOOR OF A CLASSIC BEVERLY BLVD CHARACTER BUILDING































## AREA MAP

# FLOOR PLAN





#### **DAVID ASCHKENASY**

EXECUTIVE VICE PRESIDENT
P 310.272.7381
E DAVIDA@CAG-RE.COM
LIC. 01714442

#### **JEREMY WINTNER**

DIRECTOR
P 310.272.7390
E JEREMY@CAG-RE.COM
LIC. 02062054

### **COMMERCIAL ASSET GROUP**

1801 CENTURY PARK EAST, STE 1550 LOS ANGELES, CA 90067 P 310.275.8222 F 818.385.1470 WWW.CAG-RE.COM LIC. 01876070