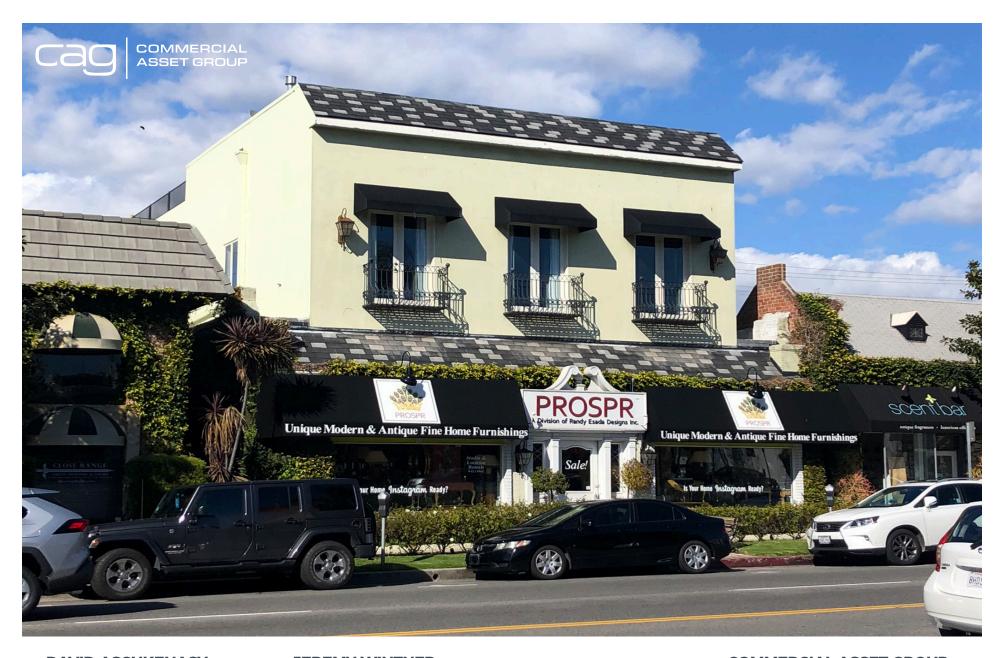

- . CREATIVE OFFICE IN THE HEART OF BEVERLY GROVE- SPACE CONSISTS 3 LARGE PRIVATE OFFICES, OPEN AREA, A LARGE OPEN KITCHEN, AND 3 RESTROOMS
- . NOTHING ELSE OF ITS KIND EXISTS ON THE MARKET
- . WAS PREVIOUSLY USED AS LIVE/WORK. THE THREE PRIVATE OFFICES DOUBLE AS BEDROOMS WITH CLOSETS 2 IN SUITE RESTROOMS
- . LARGE, PRIVATE ROOFTOP DECK WITH UNBELIEVABLE 360 DEGREE VIEWS OF THE DOWNTOWN SKYLINE, THE HOLLYWOOD SIGN, AND CENTURY CITY. PERFECT FOR LUNCHTIME AND SMALL EVENTS
- . EXTREMELY HIGH CEILINGS AND HIGH END FINISHES FILLED WITH A TON OF NATURAL LIGHT
- . LANDLORD MAY MODIFY TO SUIT
- . TOP FLOOR OF A CLASSIC BEVERLY BLVD CHARACTER BUILDING