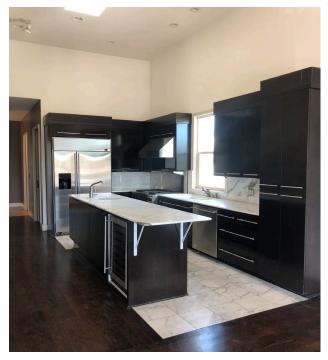

- . CREATIVE OFFICE IN THE HEART OF BEVERLY GROVE- SPACE CONSISTS 3 LARGE PRIVATE OFFICES, OPEN AREA, A LARGE OPEN KITCHEN, AND 3 RESTROOMS
- . NOTHING ELSE OF ITS KIND EXISTS ON THE MARKET
- . WAS PREVIOUSLY USED AS LIVE/WORK. THE THREE PRIVATE OFFICES DOUBLE AS BEDROOMS WITH CLOSETS 2 IN SUITE RESTROOMS
- . LARGE, PRIVATE ROOFTOP DECK WITH UNBELIEVABLE 360 DEGREE VIEWS OF THE DOWNTOWN SKYLINE, THE HOLLYWOOD SIGN, AND CENTURY CITY. PERFECT FOR LUNCHTIME AND SMALL EVENTS
- . EXTREMELY HIGH CEILINGS AND HIGH END FINISHES FILLED WITH A TON OF NATURAL LIGHT
- . LANDLORD MAY MODIFY TO SUIT
- . TOP FLOOR OF A CLASSIC BEVERLY BLVD CHARACTER BUILDING