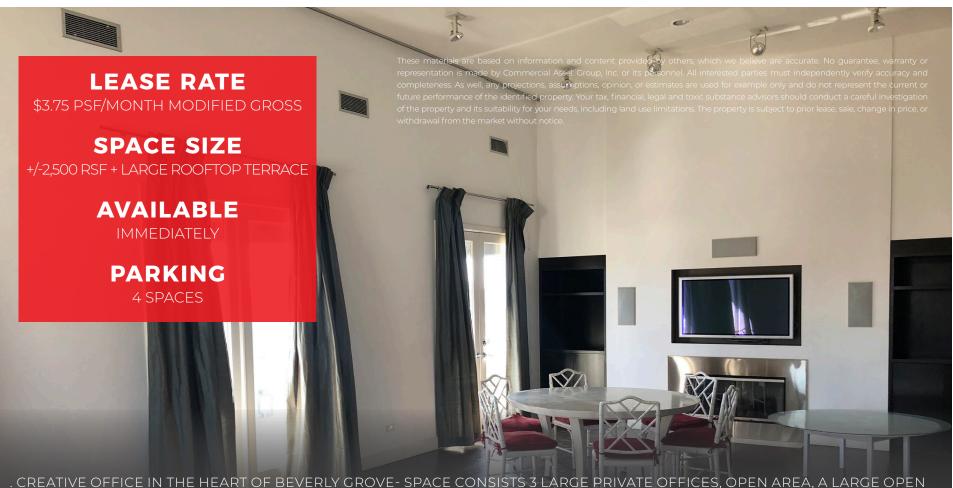

- . CREATIVE OFFICE IN THE HEART OF BEVERLY GROVE- SPACE CONSISTS 3 LARGE PRIVATE OFFICES, OPEN AREA, A LARGE OPEN KITCHEN, AND 3 RESTROOMS
- . NOTHING ELSE OF ITS KIND EXISTS ON THE MARKET
- . WAS PREVIOUSLY USED AS LIVE/WORK. THE THREE PRIVATE OFFICES DOUBLE AS BEDROOMS WITH CLOSETS 2 IN SUITE RESTROOMS
- . LARGE, PRIVATE ROOFTOP DECK WITH UNBELIEVABLE 360 DEGREE VIEWS OF THE DOWNTOWN SKYLINE, THE HOLLYWOOD SIGN, AND CENTURY CITY. PERFECT FOR LUNCHTIME AND SMALL EVENTS
- . EXTREMELY HIGH CEILINGS AND HIGH END FINISHES FILLED WITH A TON OF NATURAL LIGHT
- . LANDLORD MAY MODIFY TO SUIT
- . TOP FLOOR OF A CLASSIC BEVERLY BLVD CHARACTER BUILDING