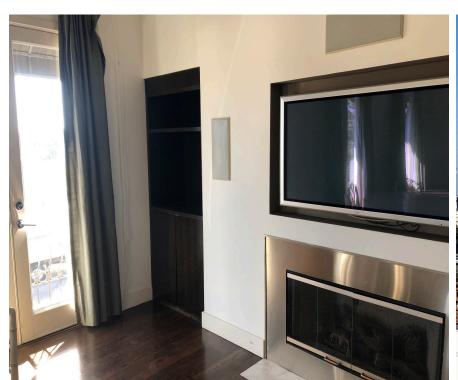

- . CREATIVE OFFICE IN THE HEART OF BEVERLY GROVE- SPACE CONSISTS 3 LARGE PRIVATE OFFICES, OPEN AREA, A LARGE OPEN KITCHEN, AND 3 RESTROOMS
- . NOTHING ELSE OF ITS KIND EXISTS ON THE MARKET
- . WAS PREVIOUSLY USED AS LIVE/WORK. THE THREE PRIVATE OFFICES DOUBLE AS BEDROOMS WITH CLOSETS 2 IN SUITE RESTROOMS
- . LARGE, PRIVATE ROOFTOP DECK WITH UNBELIEVABLE 360 DEGREE VIEWS OF THE DOWNTOWN SKYLINE, THE HOLLYWOOD SIGN, AND CENTURY CITY. PERFECT FOR LUNCHTIME AND SMALL EVENTS
- . EXTREMELY HIGH CEILINGS AND HIGH END FINISHES FILLED WITH A TON OF NATURAL LIGHT
- . LANDLORD MAY MODIFY TO SUIT
- . TOP FLOOR OF A CLASSIC BEVERLY BLVD CHARACTER BUILDING