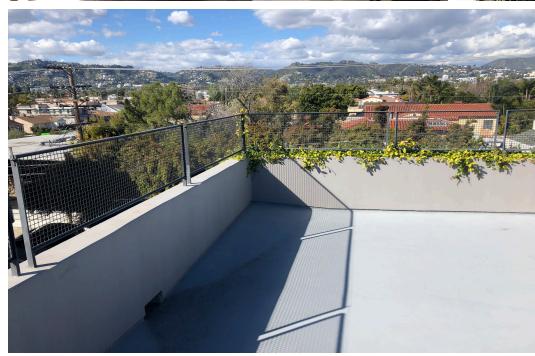

- . CREATIVE OFFICE IN THE HEART OF BEVERLY GROVE- SPACE CONSISTS 3 LARGE PRIVATE OFFICES, OPEN AREA, A LARGE OPEN KITCHEN, AND 3 RESTROOMS
- . NOTHING ELSE OF ITS KIND EXISTS ON THE MARKET
- . WAS PREVIOUSLY USED AS LIVE/WORK. THE THREE PRIVATE OFFICES DOUBLE AS BEDROOMS WITH CLOSETS 2 IN SUITE RESTROOMS
- . LARGE, PRIVATE ROOFTOP DECK WITH UNBELIEVABLE 360 DEGREE VIEWS OF THE DOWNTOWN SKYLINE, THE HOLLYWOOD SIGN, AND CENTURY CITY. PERFECT FOR LUNCHTIME AND SMALL EVENTS
- . EXTREMELY HIGH CEILINGS AND HIGH END FINISHES FILLED WITH A TON OF NATURAL LIGHT
- . LANDLORD MAY MODIFY TO SUIT
- . TOP FLOOR OF A CLASSIC BEVERLY BLVD CHARACTER BUILDING