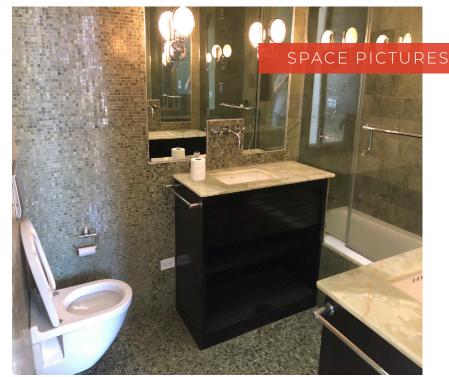

- . CREATIVE OFFICE IN THE HEART OF BEVERLY GROVE- SPACE CONSISTS 3 LARGE PRIVATE OFFICES, OPEN AREA, A LARGE OPEN KITCHEN, AND 3 RESTROOMS
- . NOTHING ELSE OF ITS KIND EXISTS ON THE MARKET
- . WAS PREVIOUSLY USED AS LIVE/WORK. THE THREE PRIVATE OFFICES DOUBLE AS BEDROOMS WITH CLOSETS 2 IN SUITE RESTROOMS
- . LARGE, PRIVATE ROOFTOP DECK WITH UNBELIEVABLE 360 DEGREE VIEWS OF THE DOWNTOWN SKYLINE, THE HOLLYWOOD SIGN, AND CENTURY CITY. PERFECT FOR LUNCHTIME AND SMALL EVENTS
- . EXTREMELY HIGH CEILINGS AND HIGH END FINISHES FILLED WITH A TON OF NATURAL LIGHT
- . LANDLORD MAY MODIFY TO SUIT
- . TOP FLOOR OF A CLASSIC BEVERLY BLVD CHARACTER BUILDING