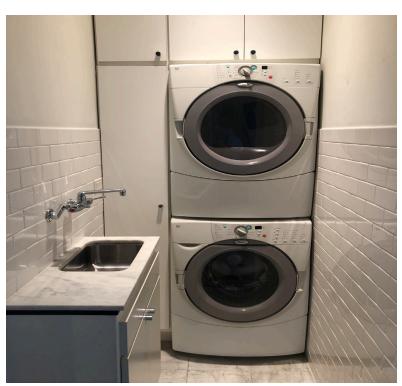

- . CREATIVE OFFICE IN THE HEART OF BEVERLY GROVE- SPACE CONSISTS 3 LARGE PRIVATE OFFICES, OPEN AREA, A LARGE OPEN KITCHEN, AND 3 RESTROOMS
- . NOTHING ELSE OF ITS KIND EXISTS ON THE MARKET
- . WAS PREVIOUSLY USED AS LIVE/WORK. THE THREE PRIVATE OFFICES DOUBLE AS BEDROOMS WITH CLOSETS 2 IN SUITE RESTROOMS
- . LARGE, PRIVATE ROOFTOP DECK WITH UNBELIEVABLE 360 DEGREE VIEWS OF THE DOWNTOWN SKYLINE, THE HOLLYWOOD SIGN, AND CENTURY CITY. PERFECT FOR LUNCHTIME AND SMALL EVENTS
- . EXTREMELY HIGH CEILINGS AND HIGH END FINISHES FILLED WITH A TON OF NATURAL LIGHT
- . LANDLORD MAY MODIFY TO SUIT
- . TOP FLOOR OF A CLASSIC BEVERLY BLVD CHARACTER BUILDING