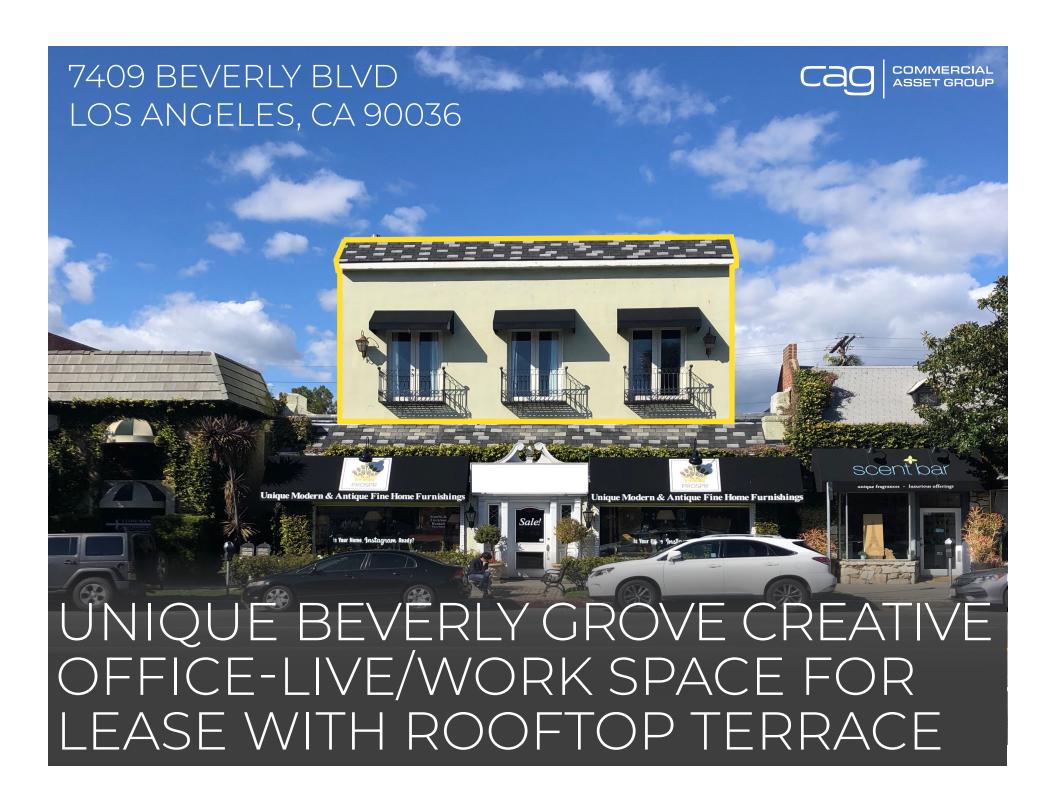

- . CREATIVE OFFICE IN THE HEART OF BEVERLY GROVE- SPACE CONSISTS 3 LARGE PRIVATE OFFICES, OPEN AREA, A LARGE OPEN KITCHEN, AND 3 RESTROOMS
- . NOTHING ELSE OF ITS KIND EXISTS ON THE MARKET
- . WAS PREVIOUSLY USED AS LIVE/WORK. THE THREE PRIVATE OFFICES DOUBLE AS BEDROOMS WITH CLOSETS 2 IN SUITE RESTROOMS
- . LARGE, PRIVATE ROOFTOP DECK WITH UNBELIEVABLE 360 DEGREE VIEWS OF THE DOWNTOWN SKYLINE, THE HOLLYWOOD SIGN, AND CENTURY CITY. PERFECT FOR LUNCHTIME AND SMALL EVENTS
- . EXTREMELY HIGH CEILINGS AND HIGH END FINISHES FILLED WITH A TON OF NATURAL LIGHT
- . LANDLORD MAY MODIFY TO SUIT
- . TOP FLOOR OF A CLASSIC BEVERLY BLVD CHARACTER BUILDING