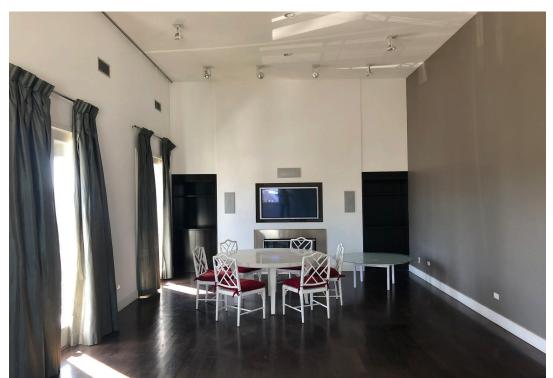

- . CREATIVE OFFICE IN THE HEART OF BEVERLY GROVE- SPACE CONSISTS 3 LARGE PRIVATE OFFICES, OPEN AREA, A LARGE OPEN KITCHEN, AND 3 RESTROOMS
- . NOTHING ELSE OF ITS KIND EXISTS ON THE MARKET
- . WAS PREVIOUSLY USED AS LIVE/WORK. THE THREE PRIVATE OFFICES DOUBLE AS BEDROOMS WITH CLOSETS 2 IN SUITE RESTROOMS
- . LARGE, PRIVATE ROOFTOP DECK WITH UNBELIEVABLE 360 DEGREE VIEWS OF THE DOWNTOWN SKYLINE, THE HOLLYWOOD SIGN, AND CENTURY CITY. PERFECT FOR LUNCHTIME AND SMALL EVENTS
- . EXTREMELY HIGH CEILINGS AND HIGH END FINISHES FILLED WITH A TON OF NATURAL LIGHT
- . LANDLORD MAY MODIFY TO SUIT
- . TOP FLOOR OF A CLASSIC BEVERLY BLVD CHARACTER BUILDING