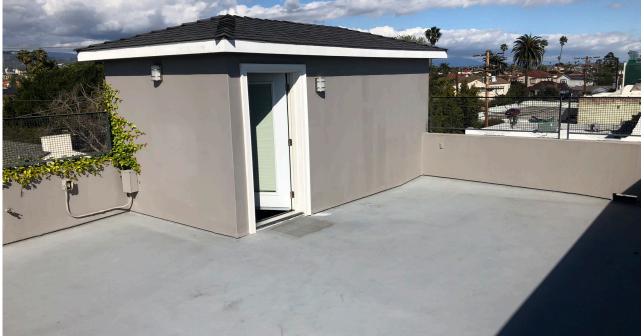

- . CREATIVE OFFICE IN THE HEART OF BEVERLY GROVE- SPACE CONSISTS 3 LARGE PRIVATE OFFICES, OPEN AREA, A LARGE OPEN KITCHEN, AND 3 RESTROOMS
- . NOTHING ELSE OF ITS KIND EXISTS ON THE MARKET
- . WAS PREVIOUSLY USED AS LIVE/WORK. THE THREE PRIVATE OFFICES DOUBLE AS BEDROOMS WITH CLOSETS 2 IN SUITE RESTROOMS
- . LARGE, PRIVATE ROOFTOP DECK WITH UNBELIEVABLE 360 DEGREE VIEWS OF THE DOWNTOWN SKYLINE, THE HOLLYWOOD SIGN, AND CENTURY CITY. PERFECT FOR LUNCHTIME AND SMALL EVENTS
- . EXTREMELY HIGH CEILINGS AND HIGH END FINISHES FILLED WITH A TON OF NATURAL LIGHT
- . LANDLORD MAY MODIFY TO SUIT
- . TOP FLOOR OF A CLASSIC BEVERLY BLVD CHARACTER BUILDING