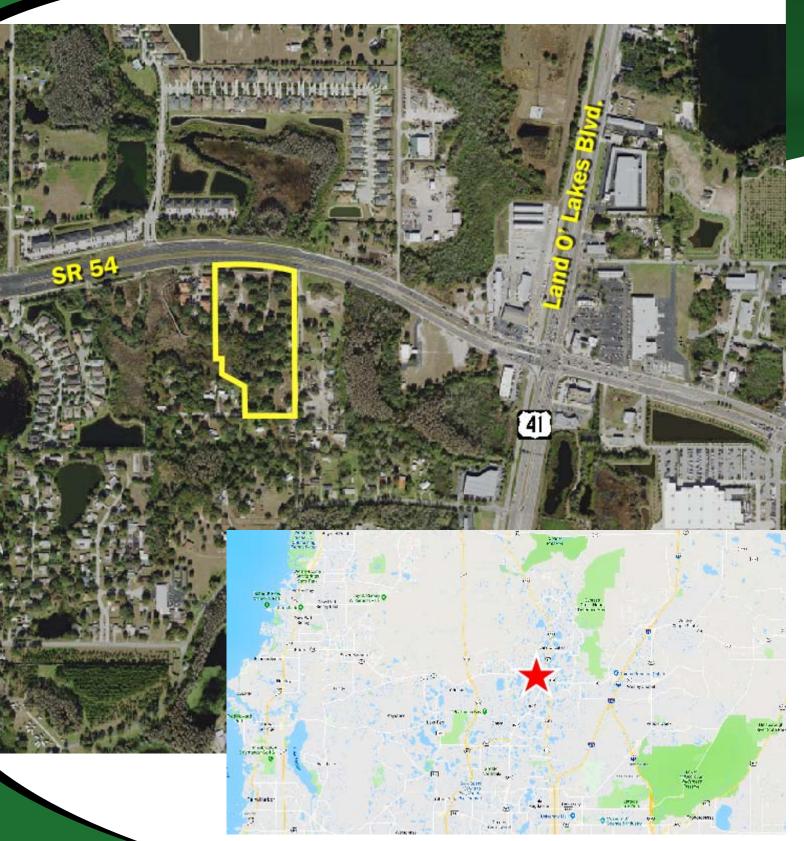

# PASCO COUNTY DEVELOPMENT OPPORTUNITY

### **CPR** Team Contact

Jim Engelmann 813.508.4981 Cell jim@cprteam.com

- 10 Acres (MOL) at the corner of Main and Main in Pasco County!
- Midway between the Suncoast Parkway and 175, in the heart of Pasco ٠
- High traffic count 57,500 AADT •
- an ideal spot for a myriad of uses.
- Strong demographics ٠
- Entitled for 150,000 SF of office
- 550 Feet of frontage on SR 54
- .3 miles West of US 41 •

Information herein is not warranted and subject to change without notice. We assume no liabilities for errors and omissions

• FDOT has responded favorably to requests for a traffic light at Sofia and SR54, making this

Continued major population growth make this an ideal development location

Call for Price