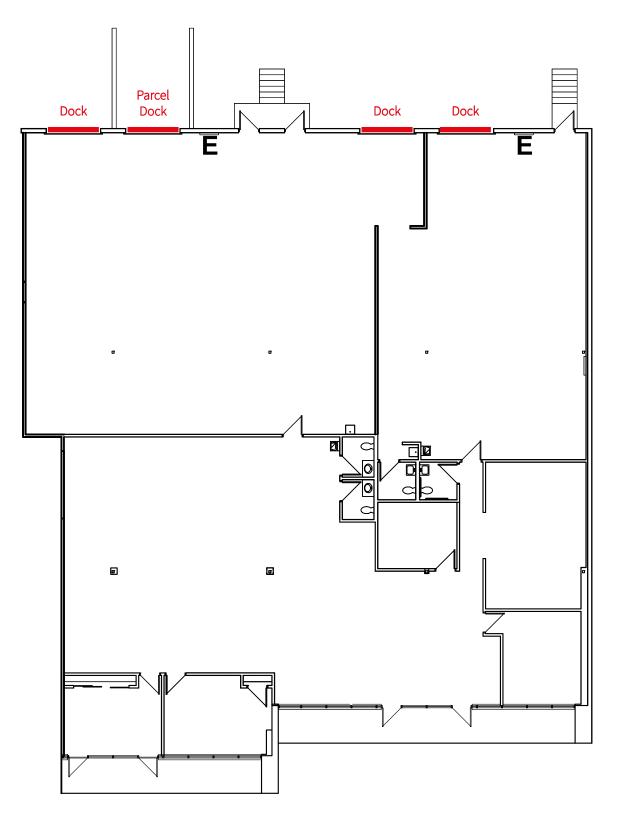

## 5 Spiral Drive floorplan

#### Suite 300 - 8,493 s.f.

3,943 s.f. office 4,550 s.f. warehouse