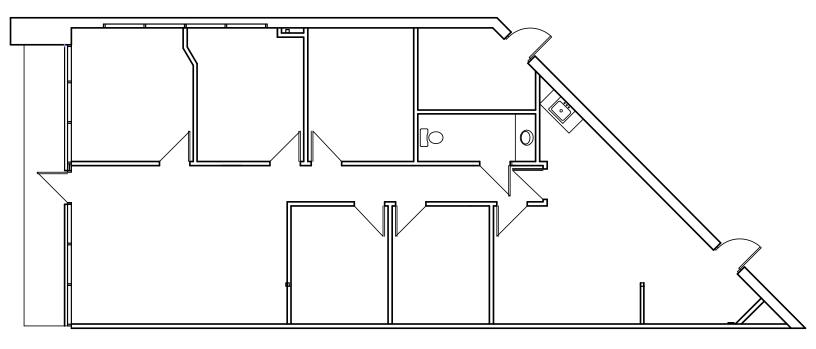

nformation. If the recipient of this information has signed a confidentiality agreement regarding this matter, this information is subject to the terms of that agreement. ©2019. Jones Lang LaSalle IP, Inc. All rights reserved.



## **Property Specs**

| Total s.f.:     | 61,911    |
|-----------------|-----------|
| Acreage:        | 5.83      |
| Year built:     | 1988/1989 |
| Construction:   | Masonry   |
| Parking:        | 218 cars  |
| Column spacing: | 25' x 35' |
| Clear height:   | 14'       |









## Availability

#### 11 Spiral Drive

Suite 18 - 1,625 s.f.

#### **5 Spiral Drive**

Suite 300 - 8,493 s.f.



## 5 Spiral Drive floorplan

#### Suite 300 - 8,493 s.f.

3,943 s.f. office 4,550 s.f. warehouse



# 11 Spiral Drive floorplans

**Suite 18 - 1,625 s.f.** 100% office