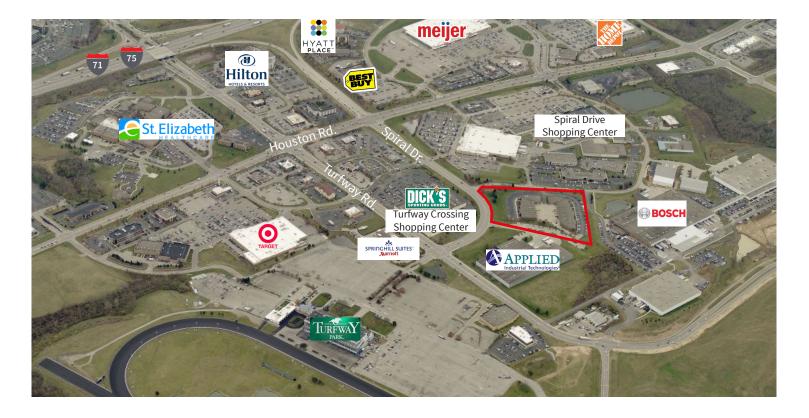

### 5 & 11 Spiral Dr. Florence, KY 41042

## **Property Specs**

| Total s.f.:     | 61,911    |
|-----------------|-----------|
| Acreage:        | 5.83      |
| Year built:     | 1988/1989 |
| Construction:   | Masonry   |
| Parking:        | 218 cars  |
| Column spacing: | 25' x 35' |
| Clear height:   | 14'       |

## Availability

#### 11 Spiral Drive

Suite 18 - 1,625 s.f.

#### **5 Spiral Drive**

Suite 300 - 8,493 s.f.