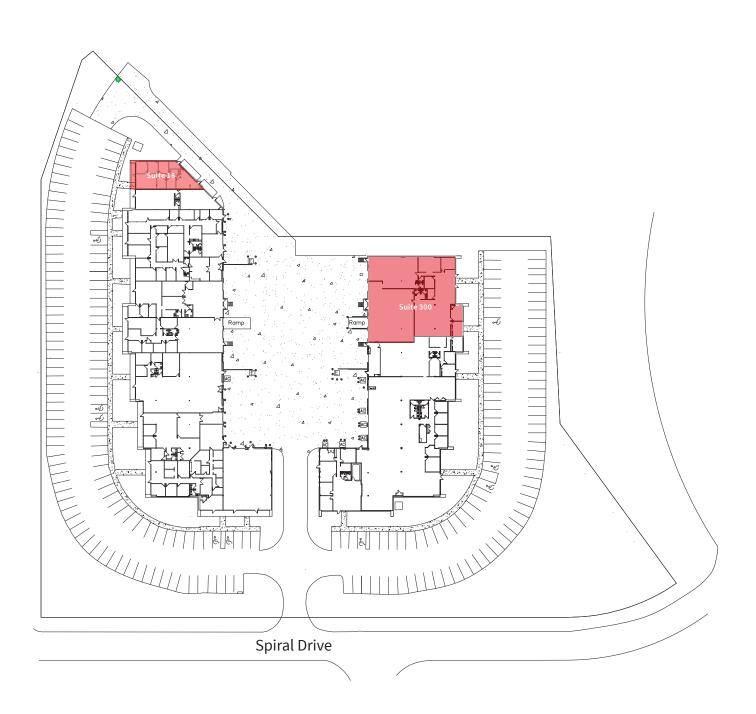

## Availability

#### 11 Spiral Drive

Suite 18 - 1,625 s.f.

#### **5 Spiral Drive**

Suite 300 - 8,493 s.f.