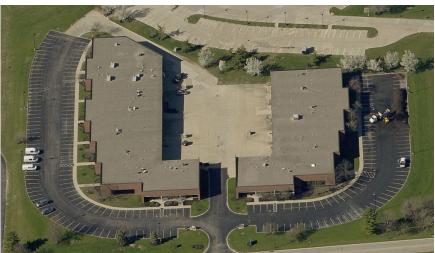

## **Property Specs**

| Total s.f.:     | 61,911    |
|-----------------|-----------|
| Acreage:        | 5.83      |
| Year built:     | 1988/1989 |
| Construction:   | Masonry   |
| Parking:        | 218 cars  |
| Column spacing: | 25' x 35' |
| Clear height:   | 14'       |