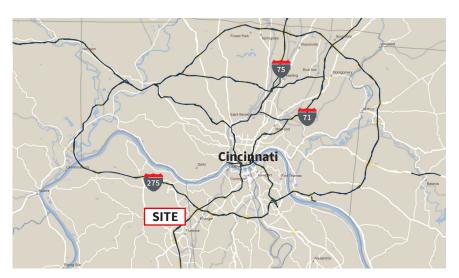

e for example only. There may be differences between projected and actual results, and those differences may be material. The Property may be withdrawn without notice. Neither Owner nor JLL accepts any liability for any loss or damage suffered by any party resulting from reliance on this information. If the recipient of this information has signed a confidentiality agreement regarding this matter, this information is subject to the terms of that agreement. ©2019. Jones Lang LaSalle IP, Inc. All rights reserved.



## **Property Specs**

| Total s.f.:     | 61,911    |
|-----------------|-----------|
| Acreage:        | 5.83      |
| Year built:     | 1988/1989 |
| Construction:   | Masonry   |
| Parking:        | 218 cars  |
| Column spacing: | 25' x 35' |
| Clear height:   | 14'       |









## Availability

#### 11 Spiral Drive

Suite 18 - 1,625 s.f.

#### **5 Spiral Drive**

Suite 300 - 8,493 s.f.



## 5 Spiral Drive floorplan

#### Suite 300 - 8,493 s.f.

3,943 s.f. office 4,550 s.f. warehouse



# 11 Spiral Drive floorplans

**Suite 18 - 1,625 s.f.** 100% office