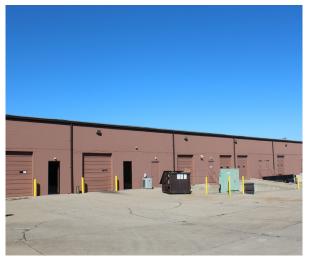

#### 11 Spiral Drive

Suite 18 - 1,625 s.f.

#### **5 Spiral Drive**

Suite 300 - 8,493 s.f.