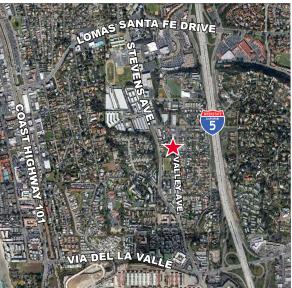

## CUSHMAN & WAKEFIELD

FOR LEASE 649 Valley Avenue Solana Beach, CA



## 735 Square Feet | Creative Office

## **Property Highlights**

- Suite B 735 RSF
- Creative office environment
- Upgraded finishes
- Operable windows
- Private restroom
- Ample parking
- Walking distance to amenities
- LEED certified building
- Lease Rate: \$3.25/SF/Mo + Utilities



**Brooks Campbell** +1 760 431 4215 brooks.campbell@cushwake.com LIC #01380901

1000 Aviara Parkway, Suite 100 Carlsbad, CA 92011 main +1 760 431 4200 fax +1 760 454 3869 **cushmanwakefield.com** 

Cushman & Wakefield Copyright 2015. No warranty or representation, express or implied, is made to the accuracy or completeness of the information contained herein, and same is submitted subject to errors, omissions, change of price, rental or other conditions, withdrawal without notice, and to any special listing conditions imposed by the property owner(s). As applicable, we make no representation as to the condition of the property (or properties) in question.



FOR LEASE 649 Valley Avenue Solana Beach, CA

**Floor Plan** 





**Brooks Campbell** +1 760 431 4215 brooks.campbell@cushwake.com