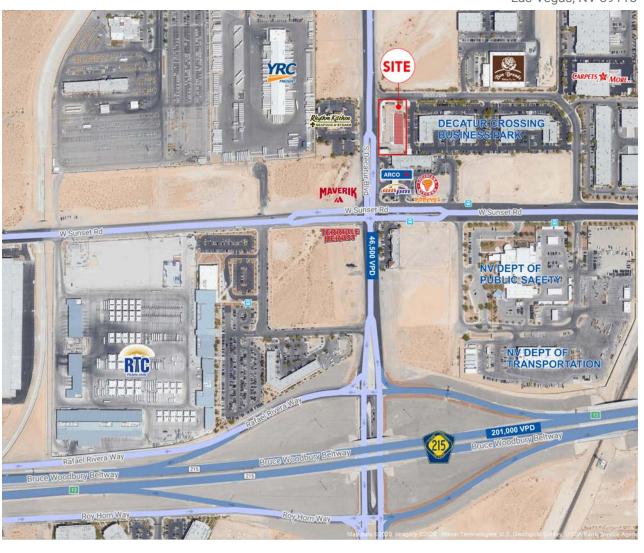

## SITE PLAN 975 - 8,432 SF AVAILABLE

TODD BOYER

702.550.4923 | todd@roicre.com Lic # S.0024286 ROBIN CIVISH, CCIM 702.550.4977 | robin@roicre.com Lic # BS.0037430

TRADE AREA

SEC Teco Ave & Decatur Blvd

Las Vegas, NV 89118

#### **ACCESSIBLE & CONNECTED**

THE LAS VEGAS STRIP 10 MINUTES DRIVE NORTH ON I-15

McCarran International Airport (LAS) Serves over 51.5 Million Passengers per year

CC-215 FREEWAY 201,000 CARS PER DAY

I-15 FREEWAY 140,000 CARS PER DAY

#### **Traffic Counts**

Sunset - 28,400 VPD

Decatur - 48,500 VPD

Source: NV DOT 2019