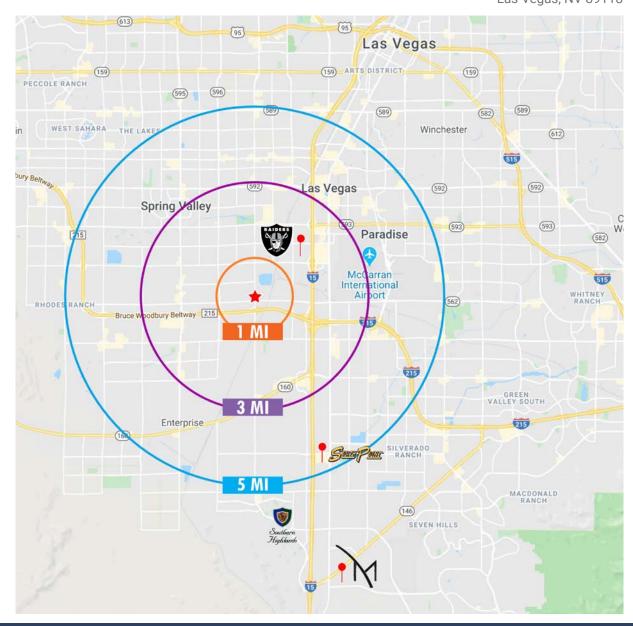

## SITE PLAN 975 - 8,432 SF AVAILABLE

TODD BOYER

702.550.4923 | todd@roicre.com Lic # S.0024286 ROBIN CIVISH, CCIM 702.550.4977 | robin@roicre.com Lic # BS.0037430

TRADE AREA

SEC Teco Ave & Decatur Blvd

Las Vegas, NV 89118