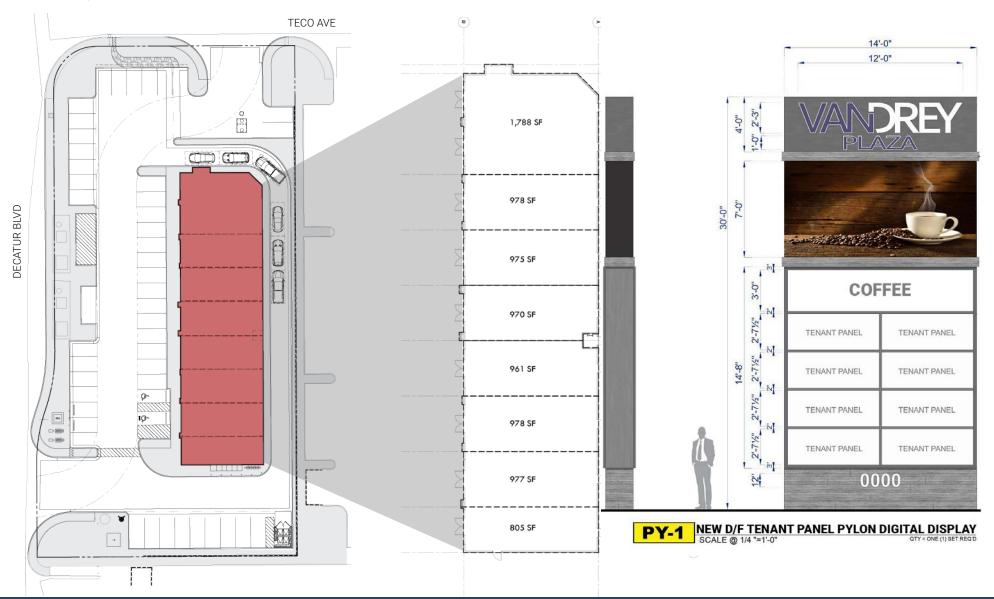

## SITE PLAN 975 - 8,432 SF AVAILABLE

TODD BOYER

702.550.4923 | todd@roicre.com Lic # S.0024286 ROBIN CIVISH, CCIM 702.550.4977 | robin@roicre.com Lic # BS.0037430

TRADE AREA

SEC Teco Ave & Decatur Blvd

Las Vegas, NV 89118

### 975 - 8,432 SF AVAILABLE

- New retail development with end cap drive-thru
- Great visibility to Decatur Blvd
- Located immediately off the I-215 Beltway at Decatur Blvd
- Subject property is adjacent to a 40-acre master planned business park
- Immediate access to I-215 and I-15 providing easy commute to Las Vegas Strip and McCarran International Airport
- 17,000 daytime population within 1 mile
- Prime southwest submarket location
- All directional access from Teco Ave and Decatur Blvd
- Decatur Blvd & Russell Rd will be major arterials servicing the Allegiant/Raiders Stadium - opening August 2020. Traffic counts to increase dramatically.