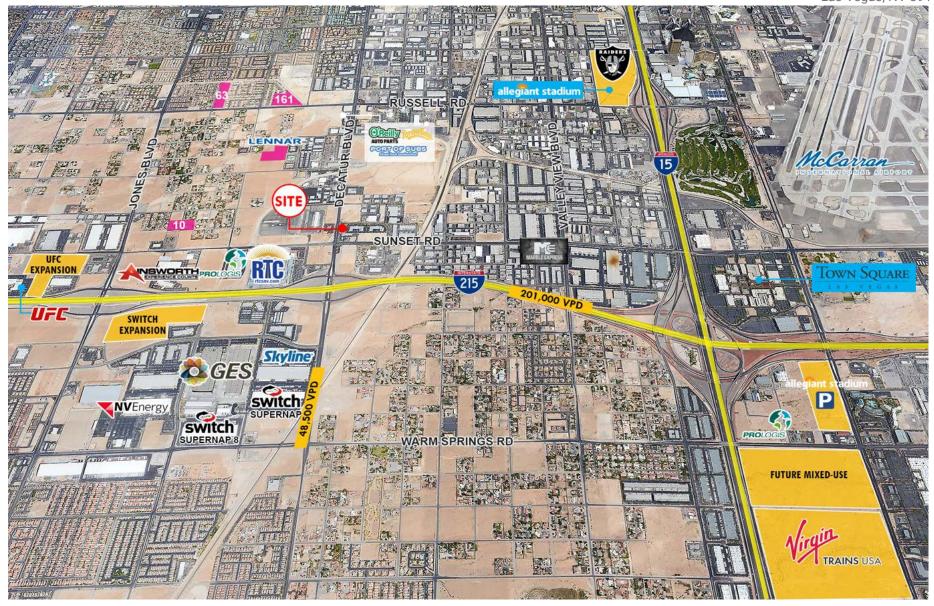

#### **ACCESSIBLE & CONNECTED**

THE LAS VEGAS STRIP 10 MINUTES DRIVE NORTH ON I-15

McCarran International Airport (LAS) Serves over 51.5 Million Passengers per year

CC-215 FREEWAY 201,000 CARS PER DAY

I-15 FREEWAY 140,000 CARS PER DAY