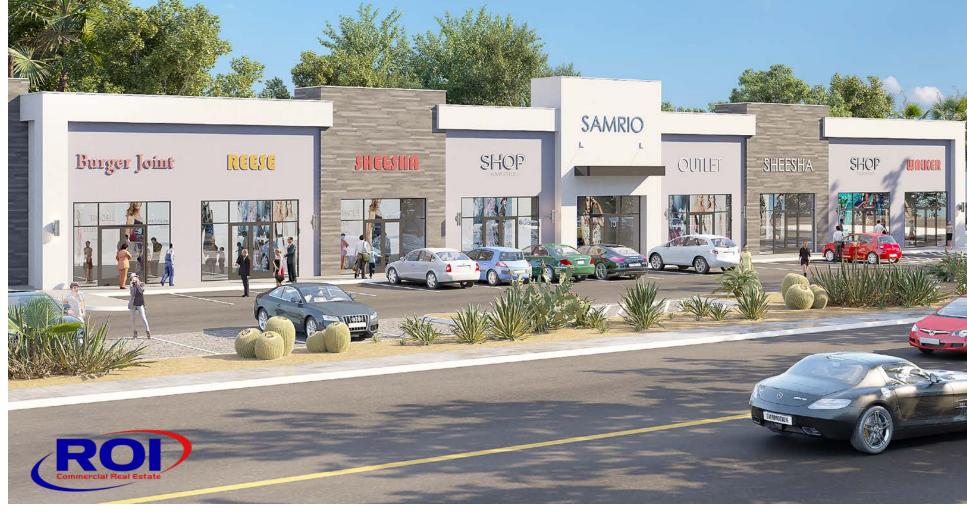

# **NEW RETAIL CENTER LEASING**

SEC Teco Ave & Decatur Blvd Las Vegas, NV 89118

975 - 8,432 SQUARE FEET AVAILABLE

### 975 - 8,432 SF AVAILABLE

- New retail development with end cap drive-thru
- Great visibility to Decatur Blvd
- Located immediately off the I-215 Beltway at Decatur Blvd
- Subject property is adjacent to a 40-acre master planned business park
- Immediate access to I-215 and I-15 providing easy commute to Las Vegas Strip and McCarran International Airport
- 17,000 daytime population within 1 mile
- Prime southwest submarket location
- All directional access from Teco Ave and Decatur Blvd
- Decatur Blvd & Russell Rd will be major arterials servicing the Allegiant/Raiders Stadium - opening August 2020. Traffic counts to increase dramatically.