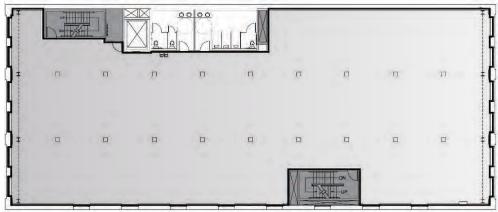

#### TYPICAL FLOOR

#### CURRENT AVAILABILITIES

| FLOOR | AREA          | COMMENTS                             |
|-------|---------------|--------------------------------------|
| 2nd   | 8,628 sq. ft. | Open, creative, brick and beam space |