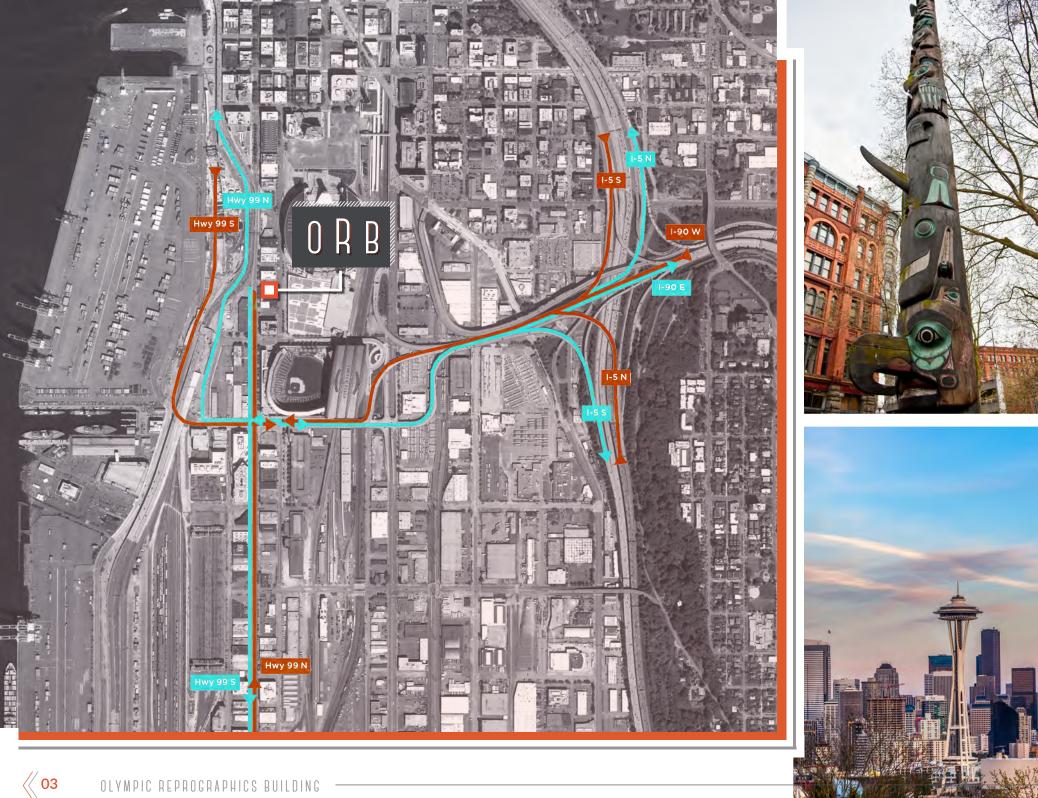

# OLVNDDLC Reproceations building







### Property HIGHLIGHTS



Excellent natural light



Unmatched access to I-5, I-90 and mass transit



Fantastic brick and beam tech space



01

Abundant parking available









#### TYPICAL FLOOR



#### CURRENT AVAILABILITIES

| FLOOR | AREA          | COMMENTS                             |
|-------|---------------|--------------------------------------|
| 2nd   | 8,628 sq. ft. | Open, creative, brick and beam space |





## Seattle HIGHLIGHTS

Over 75 tech companies occupy approximately 1.3 million SF in Pioneer Square

Tenants include; Dell EMC, Avalara, CDK Global, Payscale, RealSelf, Qualtrics, and ComScore.

04

### OLYMPIC Reprographics building

#### FOR MORE INFORMATION

SEAN SUSSEX +1 206 292 6041 sean.sussex@cbre.com

CBRE, Inc. | 1420 Fifth Avenue, Suite 1700 | Seattle, Washington 98101

© 2018 CBRE, Inc. All rights reserved. This information has been obtained from sources believed reliable, but has not been verified for accuracy or completeness. Any projections, opinions, or estimates are subject to uncertainty. The information may not represent the current or future performance of the property. You and your advisors should conduct a careful, independent investigation of the property and ver