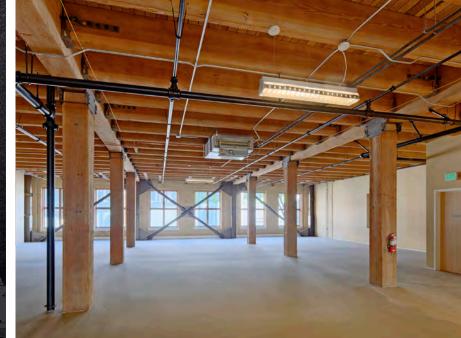

#### TYPICAL FLOOR

#### CURRENT AVAILABILITIES

| FLOOR | AREA          | COMMENTS                             |
|-------|---------------|--------------------------------------|
| 2nd   | 8,628 sq. ft. | Open, creative, brick and beam space |