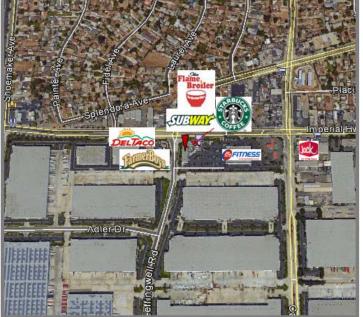

## Features:

- Join National & Regional Tenants
  - 24 Hour Fitness
  - Starbucks
  - Subway
  - Flame Broiler
  - Poki Seafood Restaurant
  - Staffing Agency
- Busy Signalized location with high density daytime traffic.
- Surrounded by a 5 million sq. ft. Office Park.
- Ample Parking.
  - 4 1,500sf –Former Domino's (some equipment available)
  - 5.287sf –Former Real Estate Office