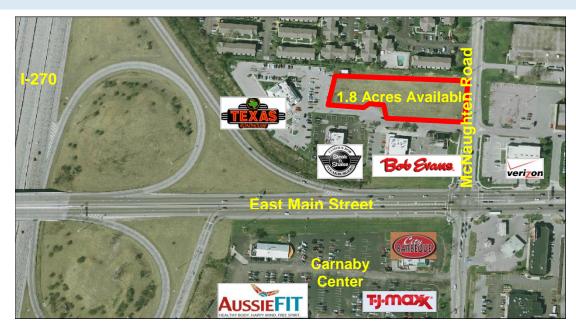

#### Join Steak & Shake, Texas Roadhouse & Bob Evans!

Available Land: 1.8 +/- Acres

Zoned: C-4 Commercial District; City of Columbus

Max Height: 35 feet

Visibility: Excellent Main Street and I-270 exposure.

Signage : Large pole sign on the NW corner, as

well as

directory signage at McNaughten Road

Asking Rent: \$40,000 per acre per year

Traffic Counts: I-270: 110,880 vpd

Main St: 39,072 vpd McNaughten Rd: 17,006 vpd