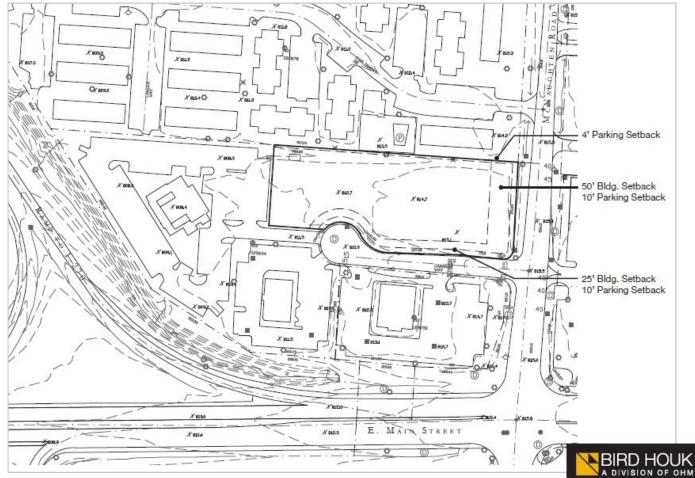

#### Join Steak & Shake, Texas Roadhouse & Bob Evans!

Available Land: 1.8 +/- Acres

Zoned: C-4 Commercial District; City of Columbus

Max Height: 35 feet

Visibility: Excellent Main Street and I-270 exposure.

Signage : Large pole sign on the NW corner, as

well as

directory signage at McNaughten Road

Asking Rent: \$40,000 per acre per year

Traffic Counts: I-270: 110,880 vpd

Main St: 39,072 vpd McNaughten Rd: 17,006 vpd