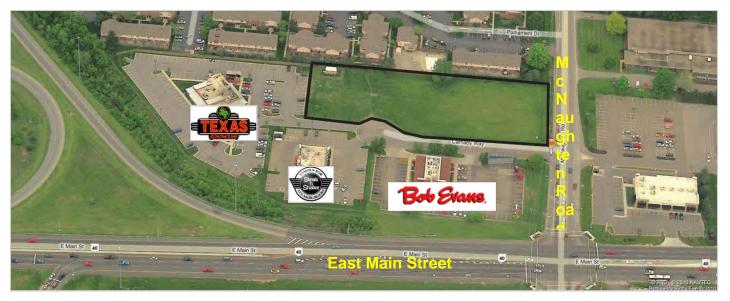

#### Join Steak & Shake, Texas Roadhouse & Bob Evans!

Available Land: 1.8 +/- Acres

Zoned: C-4 Commercial District; City of Columbus

Max Height: 35 feet

Visibility: Excellent Main Street and I-270 exposure.

Signage : Large pole sign on the NW corner, as

well as

directory signage at McNaughten Road

Asking Rent: \$40,000 per acre per year

Traffic Counts: I-270: 110,880 vpd

Main St: 39,072 vpd McNaughten Rd: 17,006 vpd