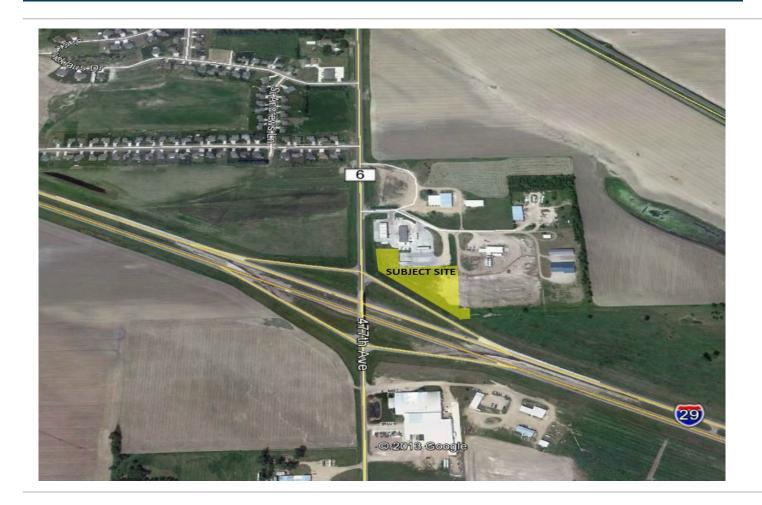

#### PROPERTY INFORMATION

- Located along I-29 on Exit 15, 23 miles north of Sioux City and 66 miles south of Sioux Falls.
- This junction serves as the southern terminus for South Dakota Highway 11, a major thoroughfare in Eastern South Dakota.
- · Excellent development site with interstate visibility.
- · Adjacent to the new Kum & Go Convenience Center.
- Traffic count on I-29 is 12,610 vehicles per day (SDDOT 2012).

REAL ESTATE DEVELOPMENT | BROKERAGE | INVESTMENT MANAGEMENT | COMMERCIAL CONSTRUCTION | ENGINEERING | ARCHITECTURE

32562 477 Ave Elk Point, SD 57025

LAND SIZE:

2.44 Acres PRICE: \$2.50 PSF TERMS: Cash **ZONED:** Commercial LEGAL: Please Contact Agent