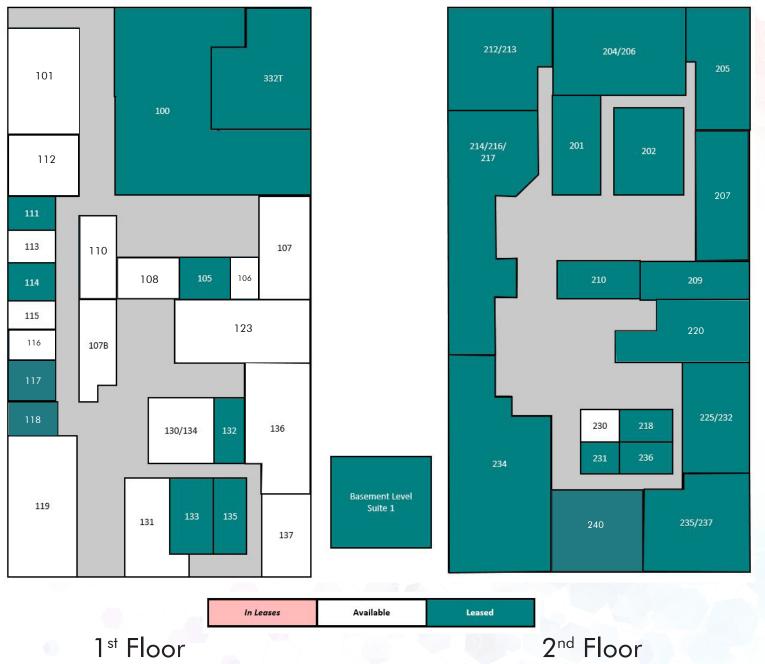

## Space Availabilites

| SUITE    | RSF   | AVAILABLE | TERM            |
|----------|-------|-----------|-----------------|
| 101      | 1,632 | Now       | 12 to 24 months |
| 106      | 197   | Now       | 12 to 24 months |
| 107,107B | 1,147 | Now       | 12 to 24 months |
| 107B     | 709   | Now       | 12 to 24 months |
| 108      | 501   | Now       | 12 to 24 months |
| 110      | 640   | Now       | 12 to 24 months |
| 112      | 805   | Now       | 12 to 24 months |
| 115      | 342   | Now       | 12 to 24 months |
| 116      | 337   | Now       | 12 to 24 months |
| 119      | 2,179 | Now       | 12 to 24 months |
| 123      | 1,734 | Now       | 12 to 24 months |
| 130/134  | 1,086 | Now       | 12 to 24 months |
| 131      | 876   | Now       | 12 to 24 months |
| 136      | 2,482 | Now       | 12 to 24 months |
| 137      | 290   | Now       | 12 to 24 months |
| 137A     | 501   | Now       | 12 to 24 months |
| 137B     | 302   | Now       | 12 to 24 months |
| 230      | 300   | Now       | 12 to 24 months |

## FLOOR PLANS

CBRE