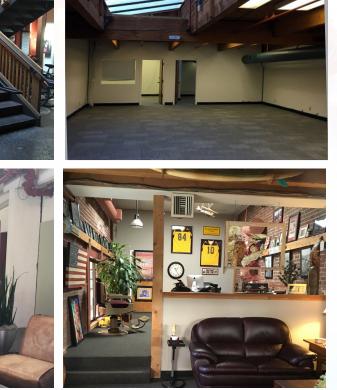

## Comments

- Ideal location for access to Silicon Valley
- Short-term availabilities
- Across the street from Caltrain
- Creative, brick and timber office space
- Collaborative meeting areas located throughout the building
- Wifi throughout common areas