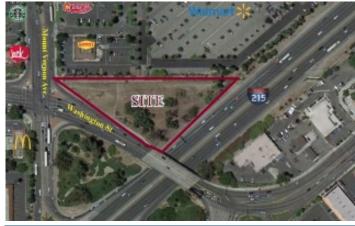

## Summary (50925)

Site

**Parcel Number:** 0276-144-39-0000

Topography: Level

Utilities

Land - 0.763 Acres NWQ E. Washington St. & I-215

**Colton, CA 92324** 

County: San Bernardino
Market: East Valley
Sub Market: Colton
Land Size (SF): 33,236 SF
Land Size (Acres): 0.76 Acres