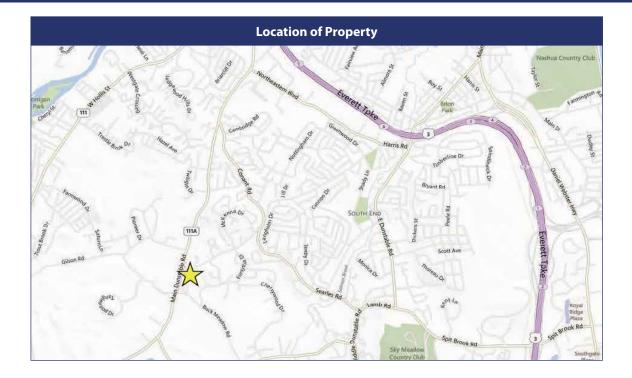

### Summit Realty Partners

8 Merrit Parkway is 6.217 +/- acres of undeveloped land in Nashua, NH located in the mixed-use village of Carriage House at Maplewood. This land is an excellent development opportunity and is easily accessible as it is located off Dunstable Road, 2.5 miles from Route 3/ Everett Turnpike. This site is zoned Suburban Residence and located in the Flexible Use Overlay District, allowing the potential for a variety of uses including up to 20,000 +/- SF of commercial development as well as single family residential development.