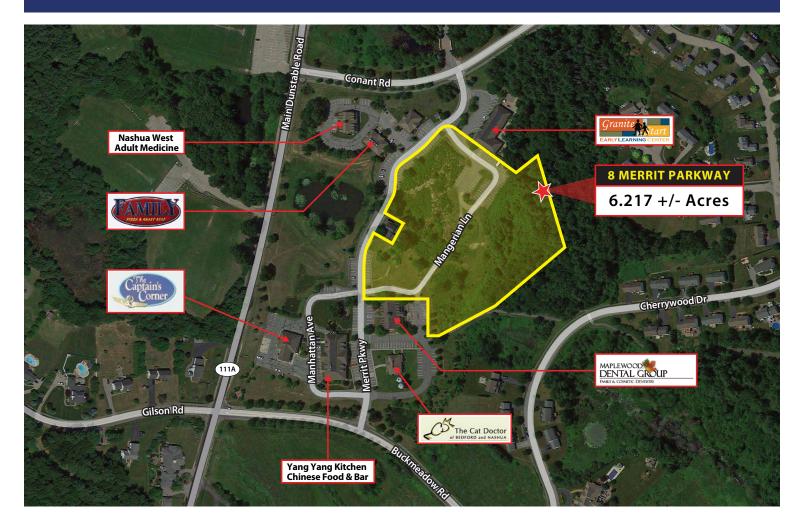

## Development Land For Sale 6.217 +/- Acres

8 Merrit Parkway, Nashua, NH

### Summit Realty Partners

8 Merrit Parkway is 6.217 +/- acres of undeveloped land in Nashua, NH located in the mixed-use village of Carriage House at Maplewood. This land is an excellent development opportunity and is easily accessible as it is located off Dunstable Road, 2.5 miles from Route 3/ Everett Turnpike. This site is zoned Suburban Residence and located in the Flexible Use Overlay District, allowing the potential for a variety of uses including up to 20,000 +/- SF of commercial development as well as single family residential development.