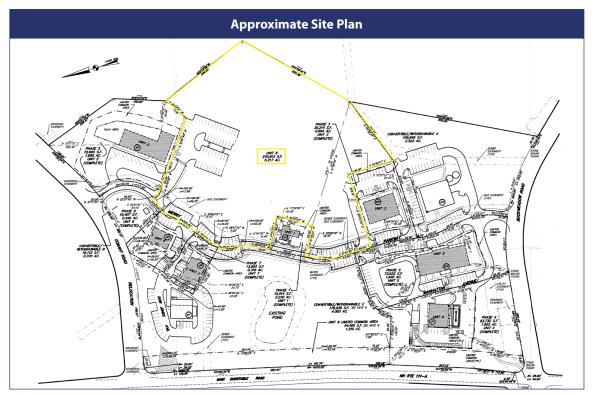

### Summit Realty Partners

8 Merrit Parkway is 6.217 +/- acres of undeveloped land in Nashua, NH located in the mixed-use village of Carriage House at Maplewood. This land is an excellent development opportunity and is easily accessible as it is located off Dunstable Road, 2.5 miles from Route 3/ Everett Turnpike. This site is zoned Suburban Residence and located in the Flexible Use Overlay District, allowing the potential for a variety of uses including up to 20,000 +/- SF of commercial development as well as single family residential development.