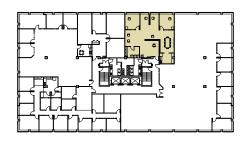

#### SUITE 600

SUITE AREA = 1892 SF

A R C W E S T
A R C H I T E C T S
2406 W. 32nd Avenue Suite A Denver, CO 80211
ARDWESTARDHITECTS.COM 303-455-7741

789 SHERMAN CENTER SUITE 600