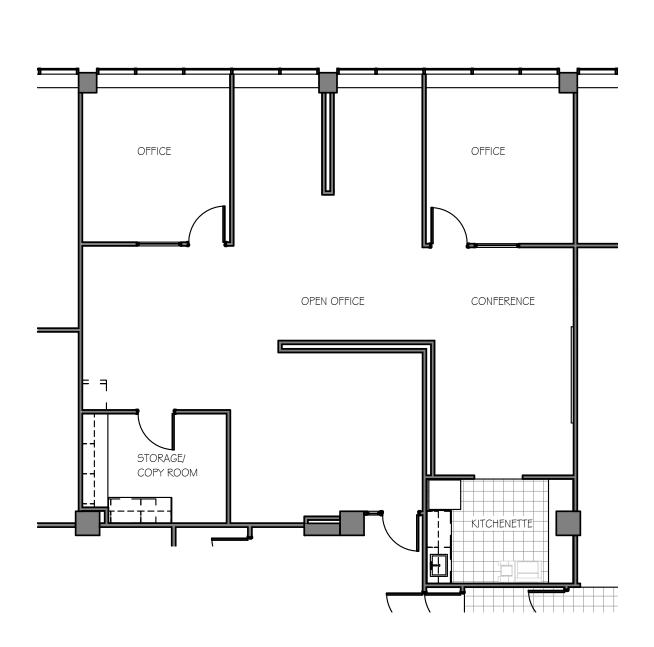

#### SUITE 600

SUITE AREA = 1892 SF

A R C W E S T
A R C H I T E C T S
2406 W. 32nd Avenue Suite A Denver, CO 80211
ARDWESTARDHITECTS.COM 303-455-7741

789 SHERMAN CENTER SUITE 600