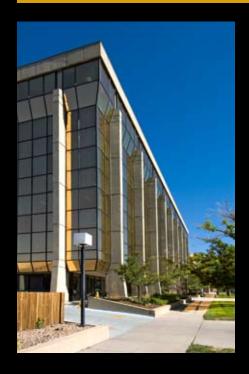

THE GOLD STANDARD

# \* LOCATED IN CAPITOL HILL \* 8TH AVENUE – LINCOLN STREET – SPEER BOULEVARD

## THE BUILDING

| Building SF: | 100,744   |
|--------------|-----------|
| Land Area:   | 31,241 SF |

Parking Ratio: \_\_\_\_\_\_ 2.18/1,000 SF

Year Built: ......1973

Location: ..... Class A

No. of Stories: ..... 6