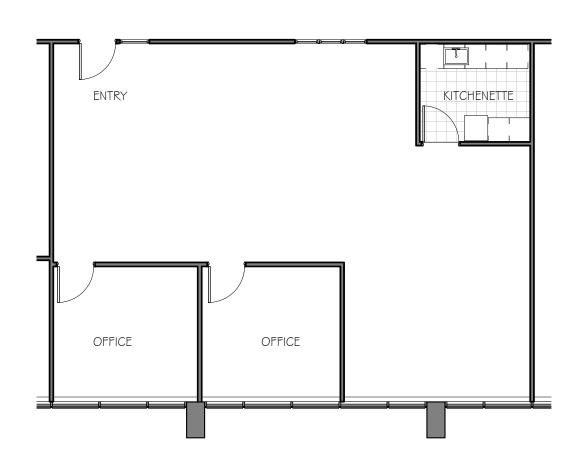

THESHERMANCENTER.COM

Owned & Managed by:

303.297.3137 | info@cpointproperties.com www.cpointproperties.com

**SUITE 530** 

SUITE AREA = 1,406 SF

789 SHERMAN CENTER 2406 W. 32nd Avenue Suite A Denver, CO 80211 ARGWESTARGHITEGTS.GOM 303-455-7741 SUITE 530