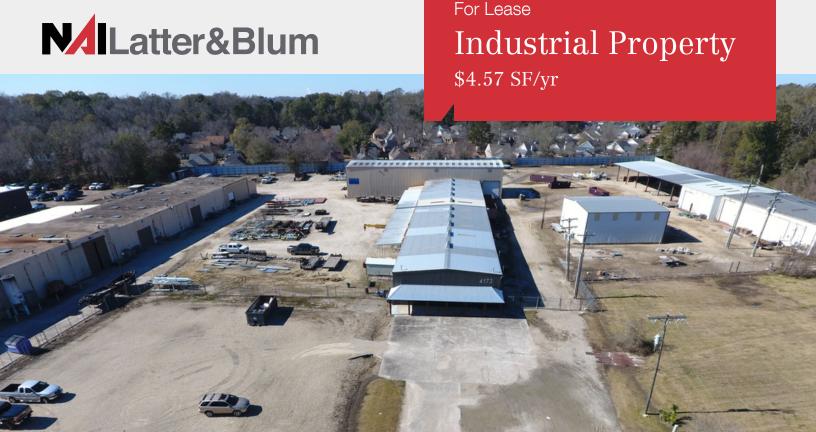

# 4173 N. Flannery Rd

4173 N. Flannery Road, Baton Rouge, Louisiana 70814

## **Property Highlights**

- Potential Laydown Yard
- 3 Roll Up Doors
- Bathroom in Office & Warehouse
- Renovated Office Space
- 3.34 Acre Tract

### Lease Rate

\$4.57 SF/yr (MG)

### **Property Overview**

Office Warehouse Fronting N. Flannery Rd in Baton Rouge, LA. The 3.34 Acre site has great potential for an industrial user to occupy and maximize the large laydown yard. Owner is motivated, please bring all offers. 4173 N Flannery Rd totals 5,700 SF. The office space consists of approx. +/- 2,110 SF and has been completely re-modeled from top to bottom. Granite counter tops, new tile flooring, all new electrical and plumbing. The warehouse has 3 roll up doors and access for deliveries and drop offs on each side of the warehouse. New shower installed in the warehouse for convenience. The warehouse has a privacy wall and the landlord occupies the remaining of the warehouse space.