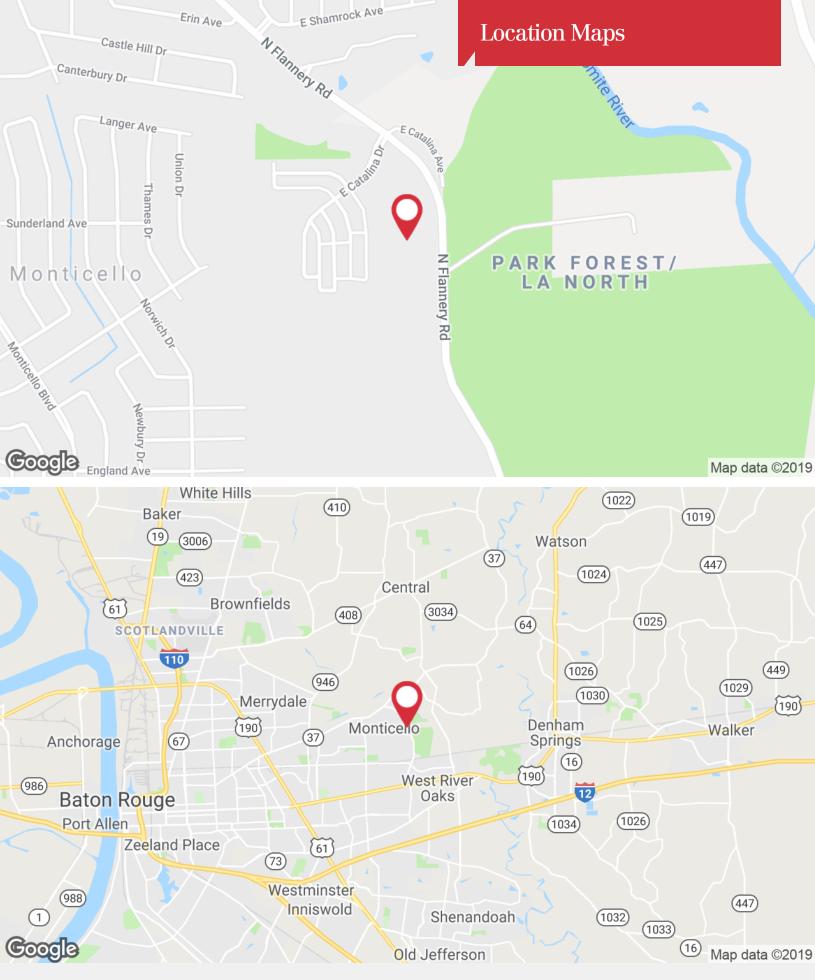

#### **Location Overview**

N Flannery Rd is between Monticello and Woodcrest. Near the Baton Rouge City Limits and Central City. Greenwell Springs Rd and Central Thruway are both less than a mile from the subject property. Approximately 40' of frontage on N Flannery Rd. The site is approximately 3.34 Acres with excess laydown yard which will benefit a wide variety of industrial users.