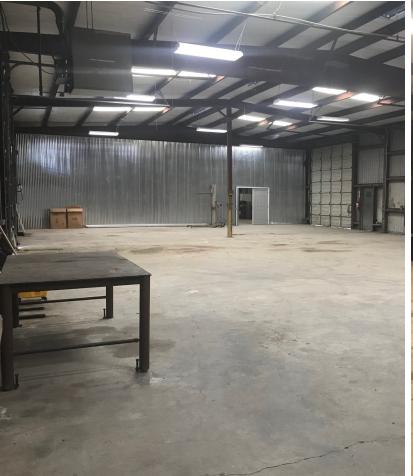

### **Property Overview**

Office Warehouse Fronting N. Flannery Rd in Baton Rouge, LA. The 3.34 Acre site has great potential for an industrial user to occupy and maximize the large laydown yard. Owner is motivated, please bring all offers. 4173 N Flannery Rd totals 5,700 SF. The office space consists of approx. +/- 2,110 SF and has been completely re-modeled from top to bottom. Granite counter tops, new tile flooring, all new electrical and plumbing. The warehouse has 3 roll up doors and access for deliveries and drop offs on each side of the warehouse. New shower installed in the warehouse for convenience. The warehouse has a privacy wall and the landlord occupies the remaining of the warehouse space.