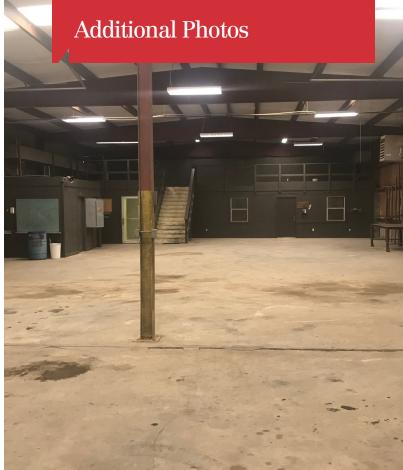

### **Property Overview**

Office Warehouse Fronting N. Flannery Rd in Baton Rouge, LA. The 3.34 Acre site has great potential for an industrial user to occupy and maximize the large laydown yard. Owner is motivated, please bring all offers. 4173 N Flannery Rd totals 5,700 SF. The office space consists of approx. +/- 2,110 SF and has been completely re-modeled from top to bottom. Granite counter tops, new tile flooring, all new electrical and plumbing. The warehouse has 3 roll up doors and access for deliveries and drop offs on each side of the warehouse. New shower installed in the warehouse for convenience. The warehouse has a privacy wall and the landlord occupies the remaining of the warehouse space.