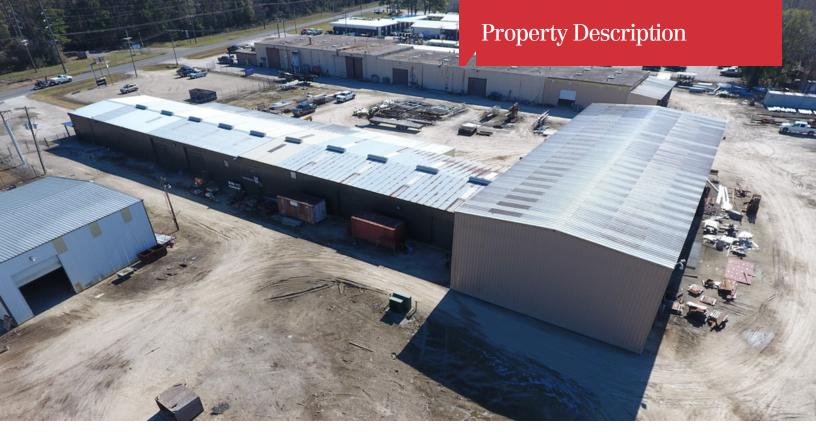

### **Property Overview**

Office Warehouse Fronting N. Flannery Rd in Baton Rouge, LA. The 3.34 Acre site has great potential for an industrial user to occupy and maximize the large laydown yard. Owner is motivated, please bring all offers. 4173 N Flannery Rd totals 5,700 SF. The office space consists of approx. +/- 2,110 SF and has been completely re-modeled from top to bottom. Granite counter tops, new tile flooring, all new electrical and plumbing. The warehouse has 3 roll up doors and access for deliveries and drop offs on each side of the warehouse. New shower installed in the warehouse for convenience. The warehouse has a privacy wall and the landlord occupies the remaining of the warehouse space.

#### **Location Overview**

N Flannery Rd is between Monticello and Woodcrest. Near the Baton Rouge City Limits and Central City. Greenwell Springs Rd and Central Thruway are both less than a mile from the subject property. Approximately 40' of frontage on N Flannery Rd. The site is approximately 3.34 Acres with excess laydown yard which will benefit a wide variety of industrial users.