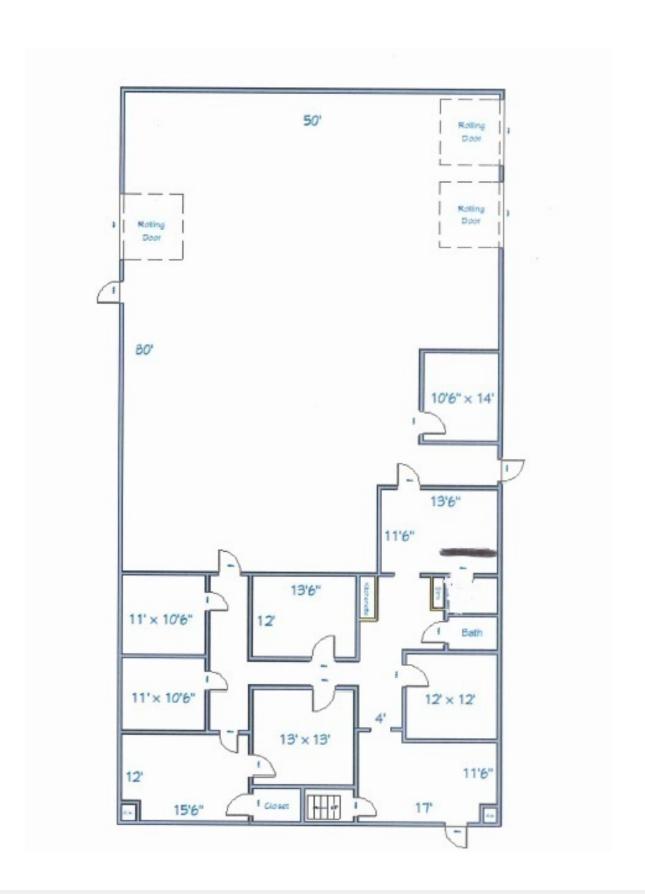

## Property Floor Plan

### **Property Overview**

Office Warehouse Fronting N. Flannery Rd in Baton Rouge, LA. The 3.34 Acre site has great potential for an industrial user to occupy and maximize the large laydown yard. Owner is motivated, please bring all offers. 4173 N Flannery Rd totals 5,700 SF. The office space consists of approx. +/- 2,110 SF and has been completely re-modeled from top to bottom. Granite counter tops, new tile flooring, all new electrical and plumbing. The warehouse has 3 roll up doors and access for deliveries and drop offs on each side of the warehouse. New shower installed in the warehouse for convenience. The warehouse has a privacy wall and the landlord occupies the remaining of the warehouse space.