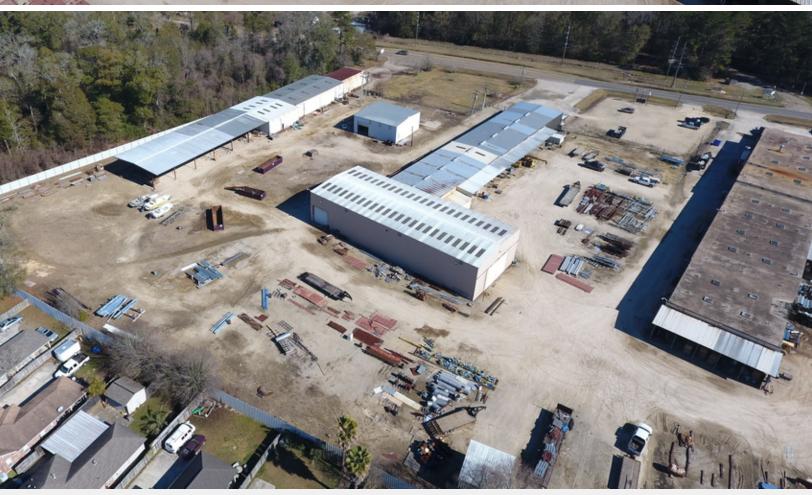

### **Property Overview**

Office Warehouse Fronting N. Flannery Rd in Baton Rouge, LA. The 3.34 Acre site has great potential for an industrial user to occupy and maximize the large laydown yard. Owner is motivated, please bring all offers. 4173 N Flannery Rd totals 5,700 SF. The office space consists of approx. +/- 2,110 SF and has been completely re-modeled from top to bottom. Granite counter tops, new tile flooring, all new electrical and plumbing. The warehouse has 3 roll up doors and access for deliveries and drop offs on each side of the warehouse. New shower installed in the warehouse for convenience. The warehouse has a privacy wall and the landlord occupies the remaining of the warehouse space.

#### **Location Overview**

N Flannery Rd is between Monticello and Woodcrest. Near the Baton Rouge City Limits and Central City. Greenwell Springs Rd and Central Thruway are both less than a mile from the subject property. Approximately 40' of frontage on N Flannery Rd. The site is approximately 3.34 Acres with excess laydown yard which will benefit a wide variety of industrial users.