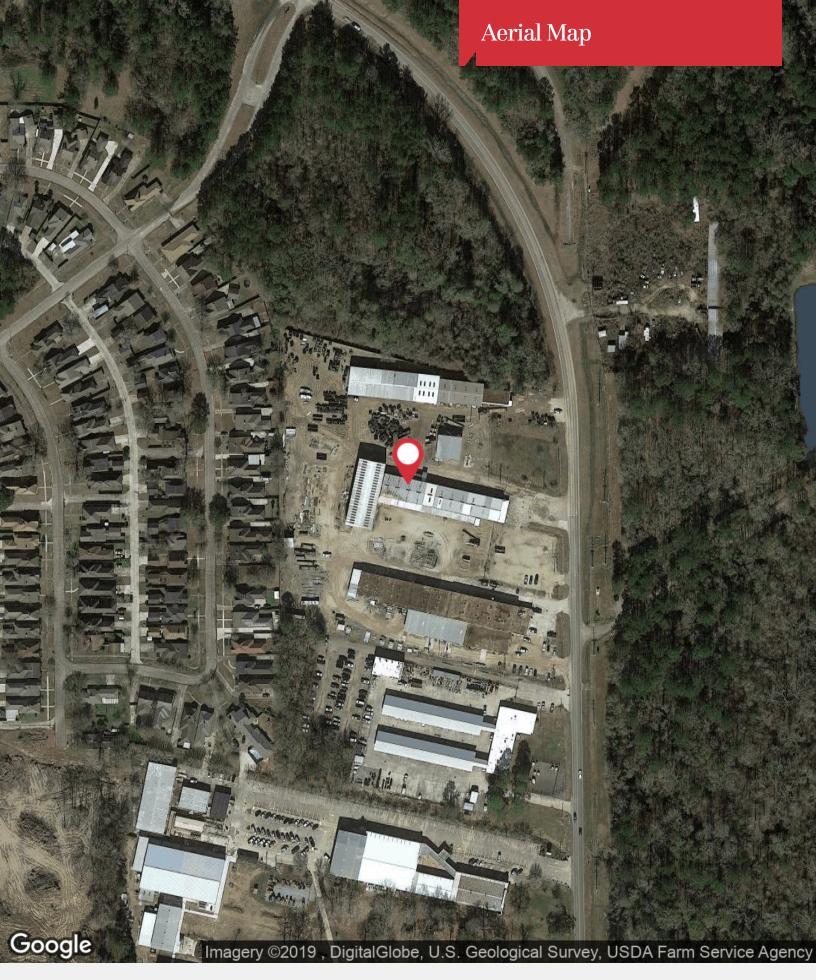

### **Property Overview**

Office Warehouse Fronting N. Flannery Rd in Baton Rouge, LA. The 3.34 Acre site has great potential for an industrial user to occupy and maximize the large laydown yard. Owner is motivated, please bring all offers. 4173 N Flannery Rd totals 5,700 SF. The office space consists of approx. +/- 2,110 SF and has been completely re-modeled from top to bottom. Granite counter tops, new tile flooring, all new electrical and plumbing. The warehouse has 3 roll up doors and access for deliveries and drop offs on each side of the warehouse. New shower installed in the warehouse for convenience. The warehouse has a privacy wall and the landlord occupies the remaining of the warehouse space.

#### **Location Overview**

N Flannery Rd is between Monticello and Woodcrest. Near the Baton Rouge City Limits and Central City. Greenwell Springs Rd and Central Thruway are both less than a mile from the subject property. Approximately 40' of frontage on N Flannery Rd. The site is approximately 3.34 Acres with excess laydown yard which will benefit a wide variety of industrial users.