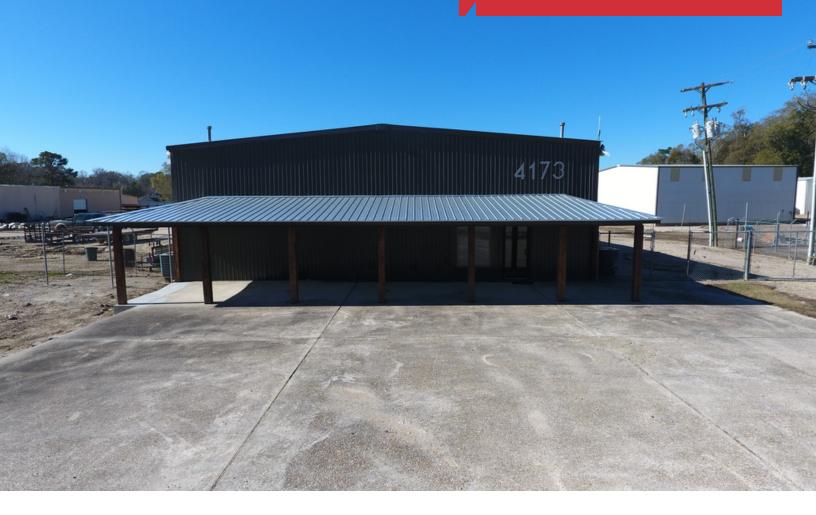

### **Property Overview**

Office Warehouse Fronting N. Flannery Rd in Baton Rouge, LA. The 3.34 Acre site has great potential for an industrial user to occupy and maximize the large laydown yard. Owner is motivated, please bring all offers. 4173 N Flannery Rd totals 5,700 SF. The office space consists of approx. +/- 2,110 SF and has been completely re-modeled from top to bottom. Granite counter tops, new tile flooring, all new electrical and plumbing. The warehouse has 3 roll up doors and access for deliveries and drop offs on each side of the warehouse. New shower installed in the warehouse for convenience. The warehouse has a privacy wall and the landlord occupies the remaining of the warehouse space.