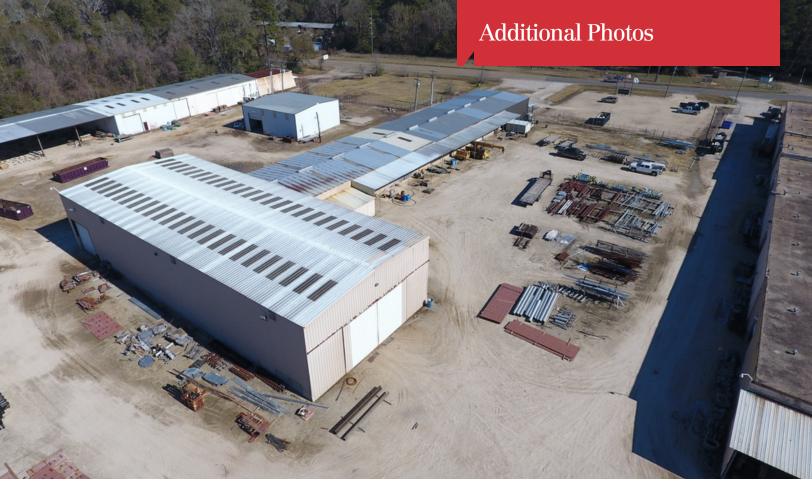

### **Property Overview**

Office Warehouse Fronting N. Flannery Rd in Baton Rouge, LA. The 3.34 Acre site has great potential for an industrial user to occupy and maximize the large laydown yard. Owner is motivated, please bring all offers. 4173 N Flannery Rd totals 5,700 SF. The office space consists of approx. +/- 2,110 SF and has been completely re-modeled from top to bottom. Granite counter tops, new tile flooring, all new electrical and plumbing. The warehouse has 3 roll up doors and access for deliveries and drop offs on each side of the warehouse. New shower installed in the warehouse for convenience. The warehouse has a privacy wall and the landlord occupies the remaining of the warehouse space.

#### **Location Overview**

N Flannery Rd is between Monticello and Woodcrest. Near the Baton Rouge City Limits and Central City. Greenwell Springs Rd and Central Thruway are both less than a mile from the subject property. Approximately 40' of frontage on N Flannery Rd. The site is approximately 3.34 Acres with excess laydown yard which will benefit a wide variety of industrial users.