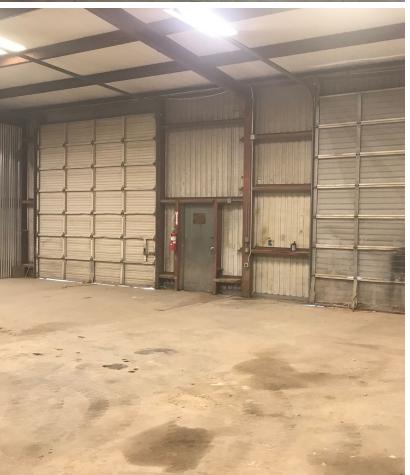

### **Property Overview**

Office Warehouse Fronting N. Flannery Rd in Baton Rouge, LA. The 3.34 Acre site has great potential for an industrial user to occupy and maximize the large laydown yard. Owner is motivated, please bring all offers. 4173 N Flannery Rd totals 5,700 SF. The office space consists of approx. +/- 2,110 SF and has been completely re-modeled from top to bottom. Granite counter tops, new tile flooring, all new electrical and plumbing. The warehouse has 3 roll up doors and access for deliveries and drop offs on each side of the warehouse. New shower installed in the warehouse for convenience. The warehouse has a privacy wall and the landlord occupies the remaining of the warehouse space.