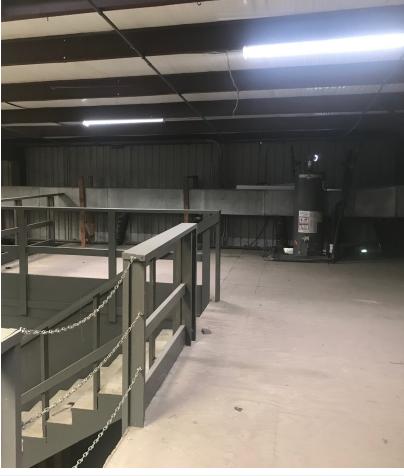

### **Property Overview**

Office Warehouse Fronting N. Flannery Rd in Baton Rouge, LA. The 3.34 Acre site has great potential for an industrial user to occupy and maximize the large laydown yard. Owner is motivated, please bring all offers. 4173 N Flannery Rd totals 5,700 SF. The office space consists of approx. +/- 2,110 SF and has been completely re-modeled from top to bottom. Granite counter tops, new tile flooring, all new electrical and plumbing. The warehouse has 3 roll up doors and access for deliveries and drop offs on each side of the warehouse. New shower installed in the warehouse for convenience. The warehouse has a privacy wall and the landlord occupies the remaining of the warehouse space.