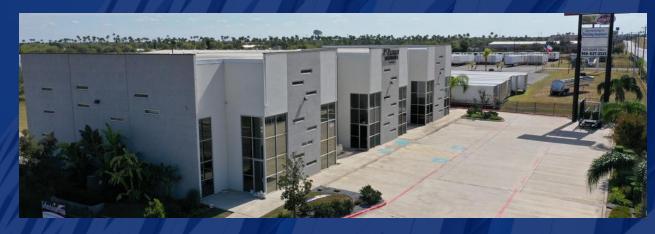

**101 E. DELTA** Pharr, TX 78577

AVAILABLE SPACE 1,500 - 7,324 SF

LEASE RATE Negotiable

# **101 E. DELTA** Pharr, TX 78577

### **PROPERTY OVERVIEW**

This Mixed-Use facility is located in the Heart of Hidalgo County, in the middle of McAllen, Edinburg and Pharr. The center has access to major arterial roads allowing for easy access to I-69 & I-2. This location is perfect for any retail, professional, or office user.

### **PROPERTY HIGHLIGHTS**

- Excellent Expressway Frontage
- High Traffic Location
- Ideal for Retail, Office, or Professional Service User
- Excellent Visibility
- Negotiable Lease Rates

Daniel Galvan, CCIM Principal 956 451 2983 dgalvan@cbcworldwide.com Michael Pacheco 956 739 5172 michael.pacheco@cbcworldwide.com