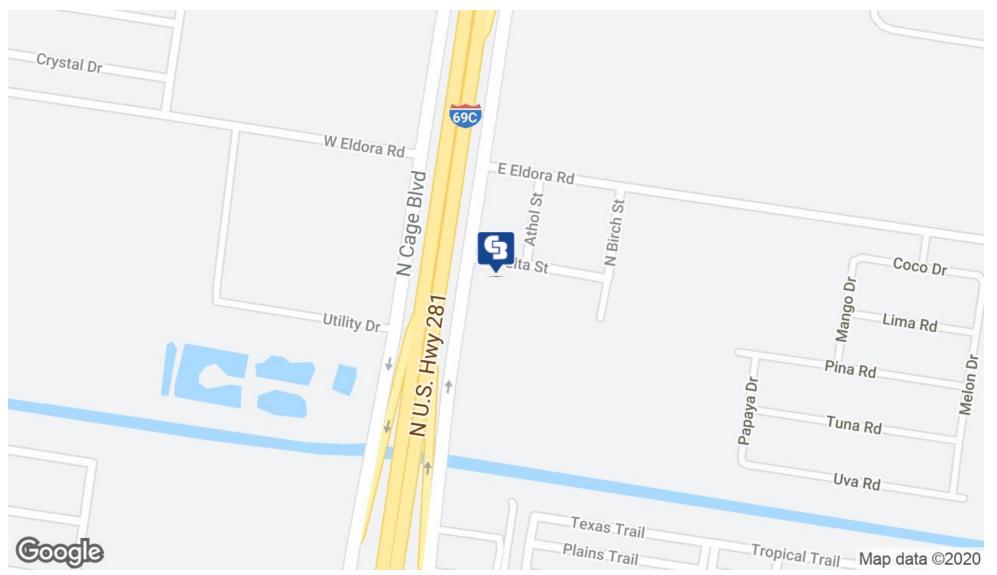

### **PROPERTY OVERVIEW**

This Mixed-Use facility is located in the Heart of Hidalgo County, in the middle of McAllen, Edinburg and Pharr. The center has access to major arterial roads allowing for easy access to I-69 & I-2. This location is perfect for any retail, professional, or office user.