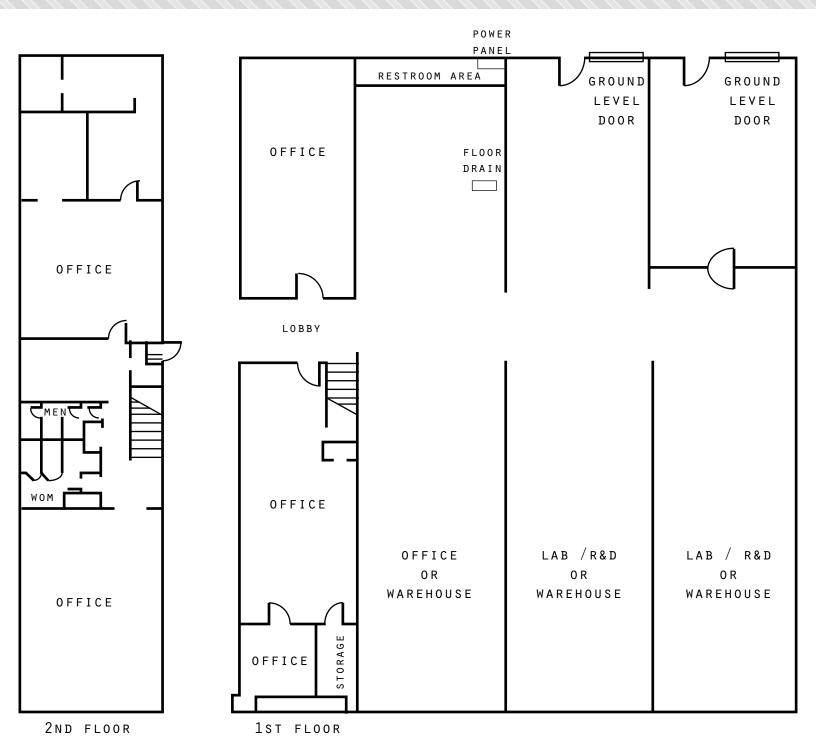

### PROPERTY FEATURES

**BLDG SF:** 12,971 SF on 21,507 SF Lot

**PRICE:** \$1,751,085.00 (\$135.00 PSF)

**RATE:** \$0.65 PSF Grs (\$8,431.15 / Mo)

**ZONING:** LBPD29

- Flex Space with Warehouse / Heavy Power / Clarifier / Floor Drains
- Separate & Additional 5,305 SF Parking Lot
- · 43 Parking Spaces
- Two (2) Ground Level Doors 8'x8' Each
- · Fantastic Visibility & Adjacent to the Blue Line
- Great Access to 405 and 710 Freeways