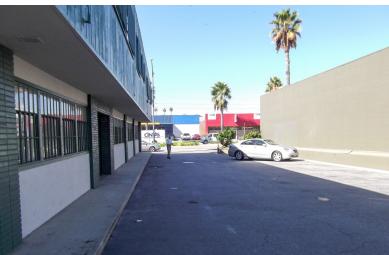

## 2310 LONG BEACH BLVD

LONG BEACH, CA 90806 | FOR LEASE & SALE

### PROPERTY FEATURES

**BLDG SF:** 12,971 SF on 21,507 SF Lot

**PRICE:** \$1,751,085.00 (\$135.00 PSF)

**RATE:** \$0.65 PSF Grs (\$8,431.15 / Mo)

**ZONING:** LBPD29

- Flex Space with Warehouse / Heavy Power / Clarifier / Floor Drains
- Separate & Additional 5,305 SF Parking Lot
- · 43 Parking Spaces
- Two (2) Ground Level Doors 8'x8' Each
- · Fantastic Visibility & Adjacent to the Blue Line
- Great Access to 405 and 710 Freeways