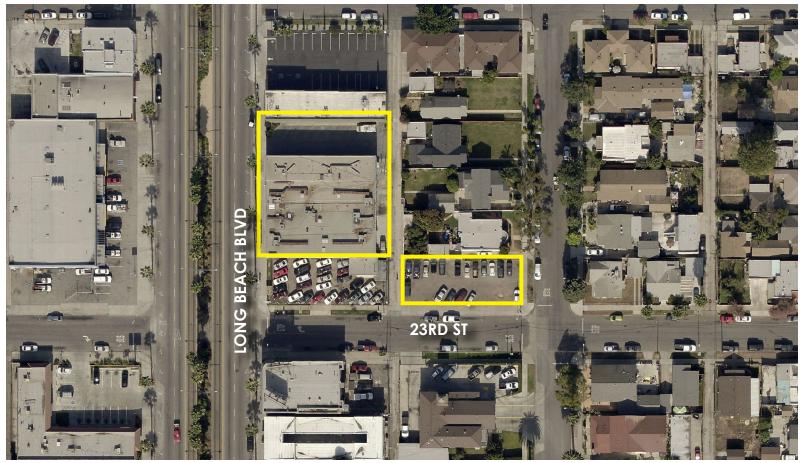

## 2310 LONG BEACH BLVD

LONG BEACH, CA 90806 | FOR LEASE & SALE

### PROPERTY FEATURES

**BLDG SF:** 12,971 SF on 21,507 SF Lot

**PRICE:** \$1,751,085.00 (\$135.00 PSF)

**RATE:** \$0.65 PSF Grs (\$8,431.15 / Mo)

**ZONING:** LBPD29

- Flex Space with Warehouse / Heavy Power / Clarifier / Floor Drains
- Separate & Additional 5,305 SF Parking Lot
- · 43 Parking Spaces
- Two (2) Ground Level Doors 8'x8' Each
- · Fantastic Visibility & Adjacent to the Blue Line
- Great Access to 405 and 710 Freeways