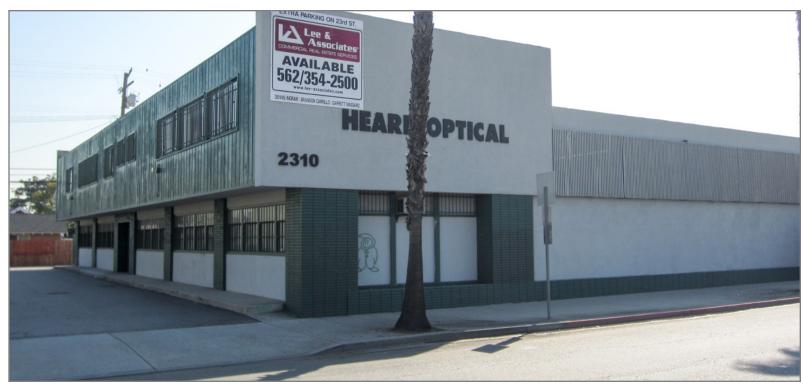

## 2310 LONG BEACH BLVD

LONG BEACH, CA 90806 | FOR LEASE & SALE

### PROPERTY FEATURES

**BLDG SF:** 12,971 SF on 21,507 SF Lot

**PRICE:** \$1,751,085.00 (\$135.00 PSF)

**RATE:** \$0.65 PSF Grs (\$8,431.15 / Mo)

**ZONING:** LBPD29

- Flex Space with Warehouse / Heavy Power / Clarifier / Floor Drains
- Separate & Additional 5,305 SF Parking Lot
- · 43 Parking Spaces
- Two (2) Ground Level Doors 8'x8' Each
- · Fantastic Visibility & Adjacent to the Blue Line
- Great Access to 405 and 710 Freeways