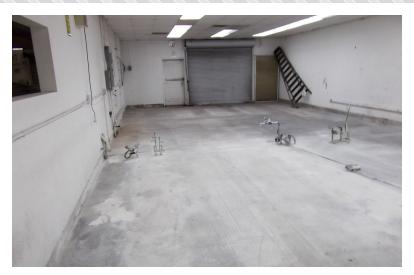

### PROPERTY FEATURES

**BLDG SF:** 12,971 SF on 21,507 SF Lot

**PRICE:** \$1,751,085.00 (\$135.00 PSF)

**RATE:** \$0.65 PSF Grs (\$8,431.15 / Mo)

**ZONING:** LBPD29

- Flex Space with Warehouse / Heavy Power / Clarifier / Floor Drains
- Separate & Additional 5,305 SF Parking Lot
- · 43 Parking Spaces
- Two (2) Ground Level Doors 8'x8' Each
- · Fantastic Visibility & Adjacent to the Blue Line
- Great Access to 405 and 710 Freeways