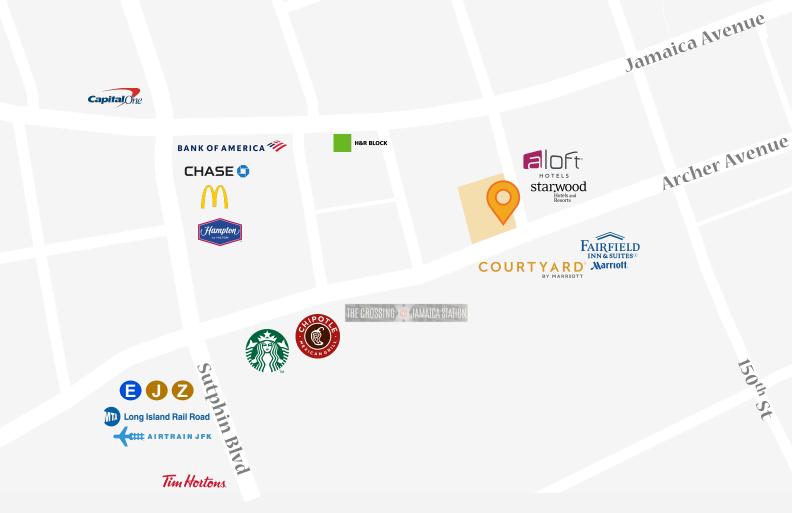

## 148-15 Archer Avenue – What's Nearby?

### **New Construction**

WITHIN 1-2 BLOCKS

- 5 brand new hotels
- New 669 unit residential building + parking
- See map for current notable retailers

#### WITHIN THE NEIGHBORHOOD

- 2,000,000+ sf of new residential construction
- Tons of new retail with AA rated tenants
- Courthouses, Museums, Parks, Restaurants
- An extraordinary amount of foot traffic
- York College 8,000 students + faculty / staff

### **Public Transit**

| - 4 subway lines  | E, F, J, Z trains                     |
|-------------------|---------------------------------------|
| - 12 bus routes   | 6 stops nearby                        |
| - LIRR Station    | 125+ stops within NYC and Long Island |
| - AirTrain to JFK | Departing every 2-12 minutes          |
|                   |                                       |