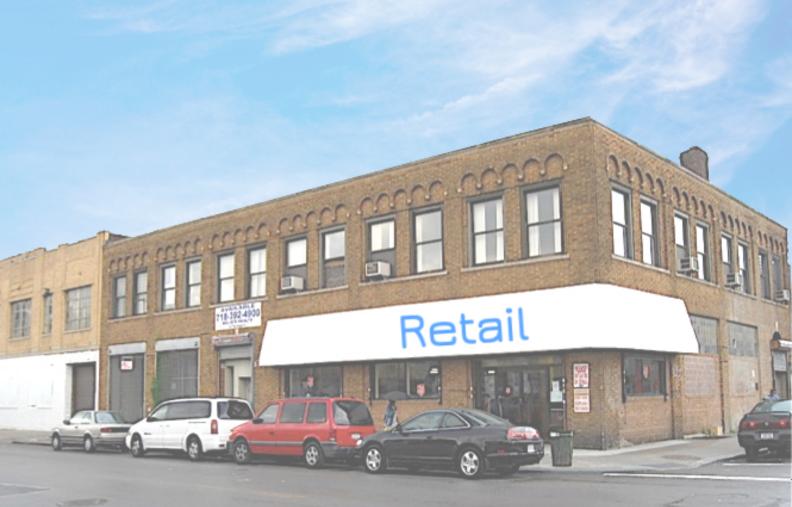

# Jamaica Corner Retail for Lease 148-15 Archer Avenue, Jamaica, Queens, NY

- 16,500 sf total space
- Ground Floor 10,000 sf Second Floor 6,500 sf
- Full Basement
- May Divide

One of the fastest growing neighborhoods in Queens!