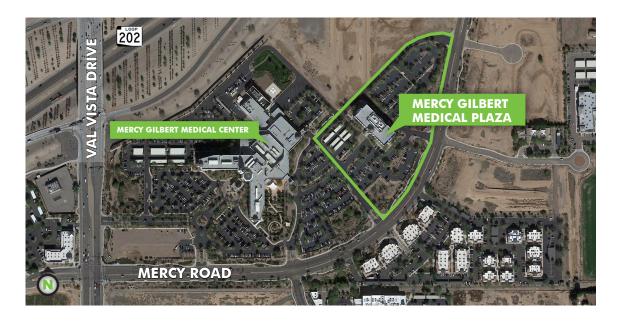

### MERCY GILBERT MEDICAL PLAZA

CLASS A MEDICAL OFFICE SPACE FOR LEASE

3420 SOUTH MERCY ROAD :: GILBERT, ARIZONA

LOCATED ON THE MERCY GILBERT HOSPITAL CAMPUS AT THE LOOP 202 AND VAL VISTA DRIVE

#### **PROPERTY HIGHLIGHTS**

- + ±62,083 RSF class a medical office building
- + Lease rate: \$21.50/SF NNN
- + National REIT stable ownership
- + Generous tenant improvement allowance available
- + Abundant patient and covered physician parking
- + Mercy Gilbert Medical Center is a full-service, 212-bed, acute care, not-for-profit community hospital
- + Tenants Include: Cardiovascular, Emergency, Family Birth Center, Gastroenterology, Sleep Center, Orthopedics and Diagnostic Services, among others