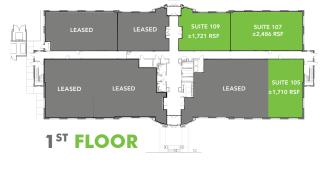

#### **AVAILABLE SPACE**

+ 1st Floor, Suite 105:  $\pm 1,710$  SF shell space

+ 1st Floor, Suite 107:  $\pm 2,486$  SF former ENT space (Avail. 11/18)

+ 1st Floor, Suite 109:  $\pm 1,721$  SF shell space, lobby exposure

FLOOR PLANS NOT TO SCALE