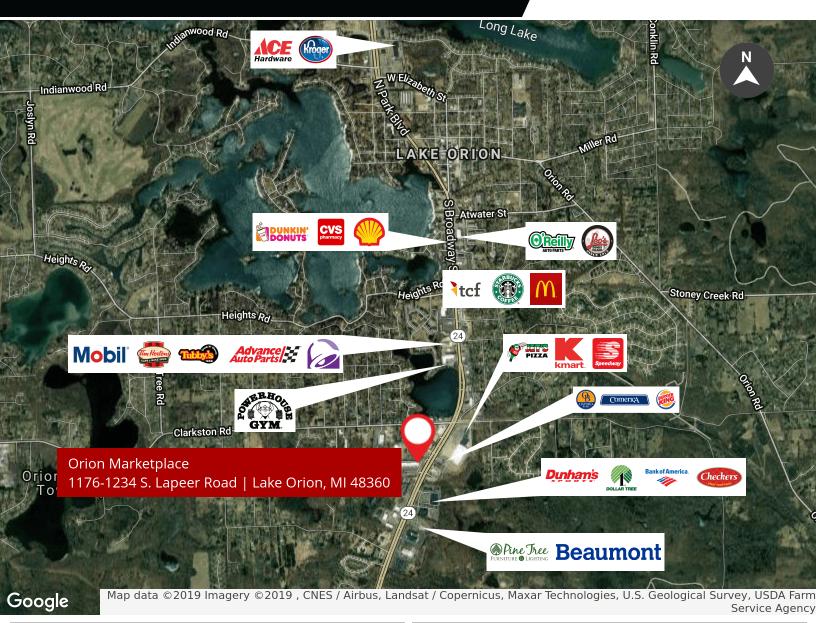

Coogle

Lake ORION

Atwater St

Page 1

Orion Charter Township

24

Stadwm Dr

E Scripps Rd

Map data ©2019

FOR MORE INFORMATION PLEASE CONTACT: