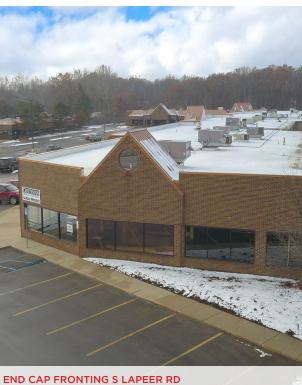

# **FOR LEASE**

ORION MARKETPLACE 1176-1234 S. LAPEER ROAD LAKE ORION, MI 48360

- NEW OWNERSHIP AND MANAGEMENT
- Newly available 4,500 SF end-cap suite with high visibility along M-24 - perfect restaurant location
- 6,110 SF medical/retail suite available on the end-cap with wrap around and dedicated parking
- Located on highly trafficked Lapeer Road (33,000 cars per day)
- Located in a dense residential area with strong demographics (MHHI of \$90,000 per year)