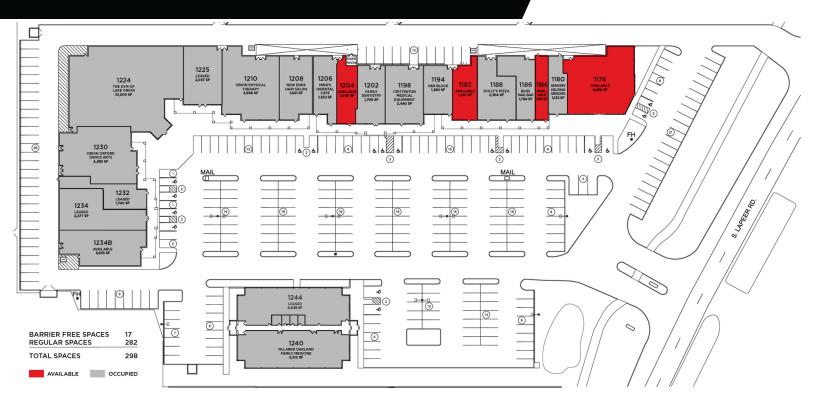

# **FOR LEASE**

ORION MARKETPLACE 1176-1234 S. LAPEER ROAD LAKE ORION, MI 48360

- NEW OWNERSHIP AND MANAGEMENT
- Newly available 4,500 SF end-cap suite with high visibility along M-24 - perfect restaurant location
- 6,110 SF medical/retail suite available on the end-cap with wrap around and dedicated parking
- Located on highly trafficked Lapeer Road (33,000 cars per day)
- Located in a dense residential area with strong demographics (MHHI of \$90,000 per year)