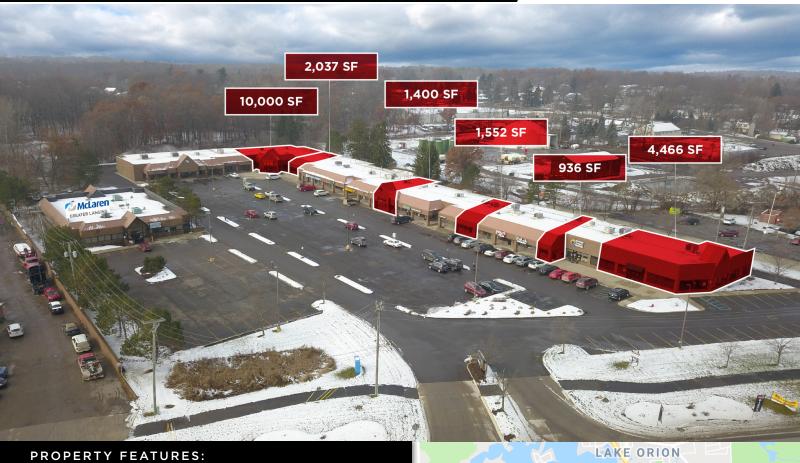

# **FOR LEASE**

ORION MARKETPLACE 1176-1234 S. LAPEER ROAD LAKE ORION, MI 48360

- NEW OWNERSHIP AND MANAGEMENT
- Newly available 4,500 SF end-cap suite with high visibility along M-24 - perfect restaurant location
- 6,110 SF medical/retail suite available on the end-cap with wrap around and dedicated parking
- Located on highly trafficked Lapeer Road (33,000 cars per day)
- Located in a dense residential area with strong demographics (MHHI of \$90,000 per year)