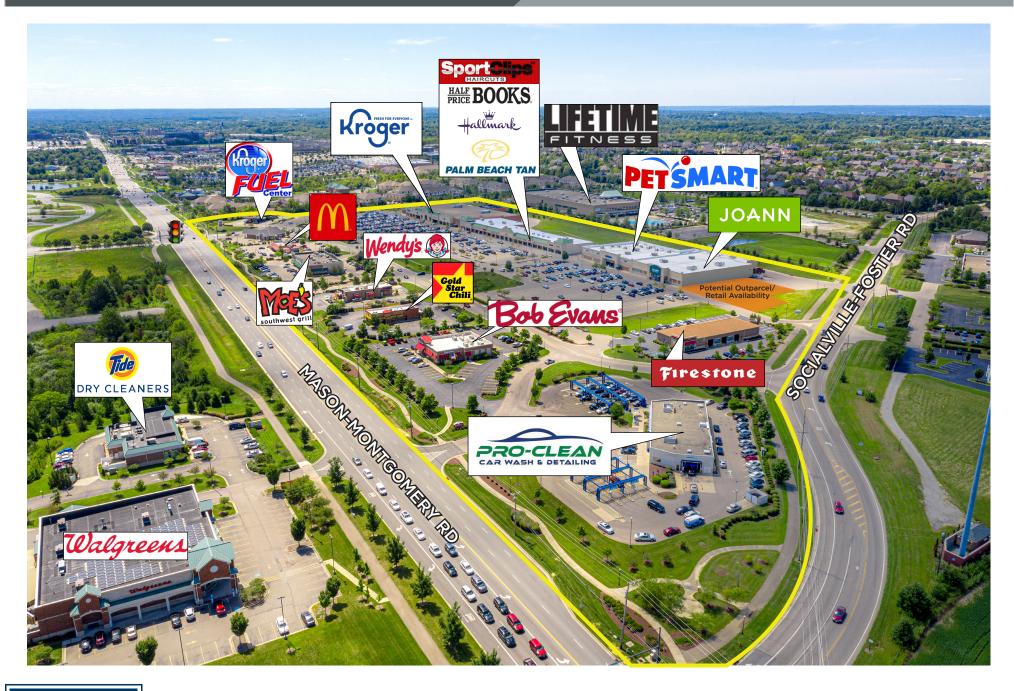

## ARBOR SQUARE | Cincinnati, Ohio

Situated in an area that has experienced impressive growth in retail, office and housing, Arbor Square is ideally located at the corner of Socialville-Foster and Mason-Montgomery Roads. The center, built in 2003, was expanded to include a new PetSmart and JoAnn. It benefits from outstanding location, strong demographics, high traffic and significant daytime population. More than 45.1% of households within five miles of the center earn more than \$100,000 per year.

#### LOCATION

Cincinnati, Ohio

Southwest corner of Socialville-Foster and Mason-Montgomery Roads

#### TRAFFIC COUNTS

Mason-Montgomery Road - 35,030 Socialville-Foster Road - 10,000 I-71 - 91,624