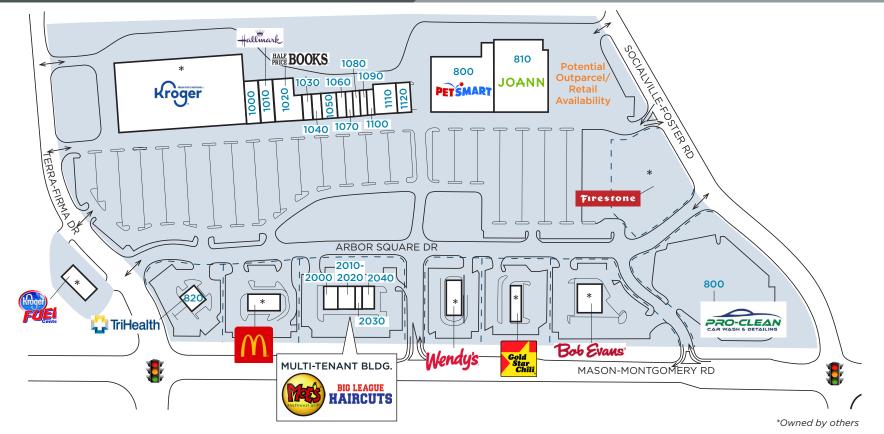

### LEASE PLAN

| SPACE | TENANT               | SIZE        |
|-------|----------------------|-------------|
| 800   | PetSmart             | 27,431 s.f. |
| 810   | JoAnn Fabrics        | 29,768 s.f. |
| 1000  | The Little Gym Mason | 4,560 s.f.  |
| 1010  | Ann's Hallmark       | 4,800 s.f.  |
| 1020  | Half-Price Books     | 8,000 s.f.  |
| 1030  | Mathnasium           | 1,400 s.f.  |
| 1040  | Chan's Asian Diner   | 1,610 s.f.  |
| 1050  | Palm Beach Tan       | 3,710 s.f.  |
| 1060  | Subway               | 1,610 s.f.  |
| 1070  | Smoothie King        | 1,400 s.f.  |
| 1080  | Sport Clips          | 1,400 s.f.  |

| SPACE                 | TENANT                      | SIZE       |
|-----------------------|-----------------------------|------------|
| 1090                  | V Nails                     | 1,400 s.f. |
| 1100                  | Bank of America             | 1,400 s.f. |
| 1110                  | Master K. Kim's Tae Kwon Do | 4,387 s.f. |
| 1120                  | Orangetheory Fitness        | 3,240 s.f. |
| MULTI-TENANT BUILDING |                             |            |
| 2000                  | Moe's Southwest Grill       | 2,800 s.f. |
| 2010-<br>2020         | Pacific Dental              | 3,500 s.f. |
| 2030                  | Big League Haircuts         | 1,400 s.f. |
| 2040                  | Bawarchi Biryanis           | 2,100 s.f. |
|                       |                             |            |

|                 | OUTPARCELS         |            |
|-----------------|--------------------|------------|
| 800             | Pro-Clean Car Wash | 7,921 s.f. |
| 820             | TriHealth          | 3,461 s.f. |
| OWNED BY OTHERS |                    |            |
| *               | Kroger             |            |
| *               | Kroger Fuel Center |            |
| *               | McDonald's         |            |
| *               | Gold Star Chili    |            |
| *               | Bob Evans          |            |
| *               | Firestone          |            |
| *               | Wendy's            |            |